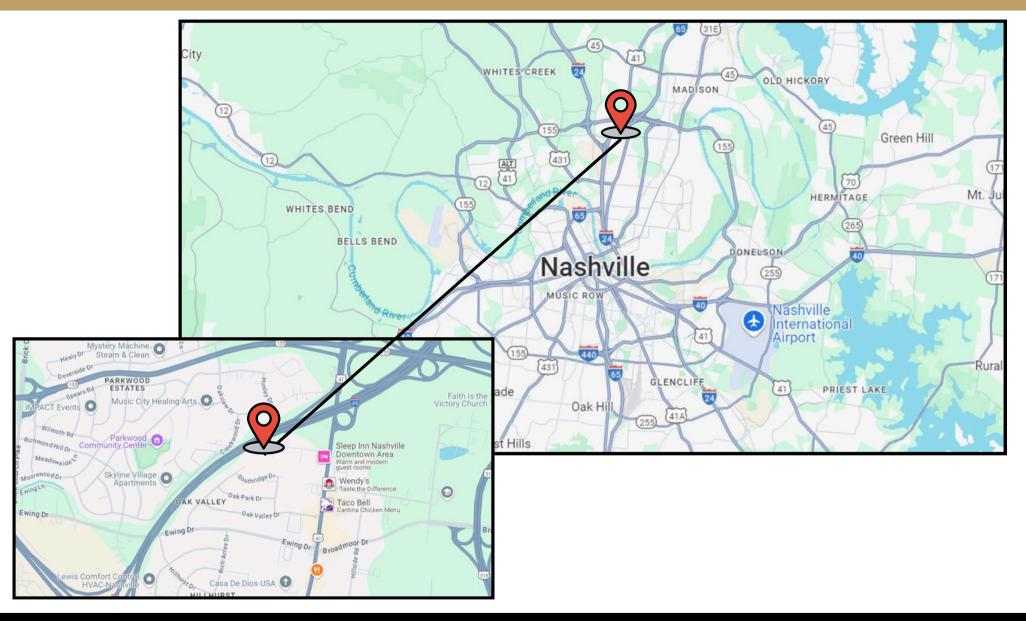

# **316 Homestead Rd**

NASHVILLE, TN

## LOCATION

JERET CROUSE

C: (615) 708-1035

O: (615) 760-3215

jeret@horrellcompany.com

JERET CROUSE

C: (615) 708-1035

O: (615) 760-3215