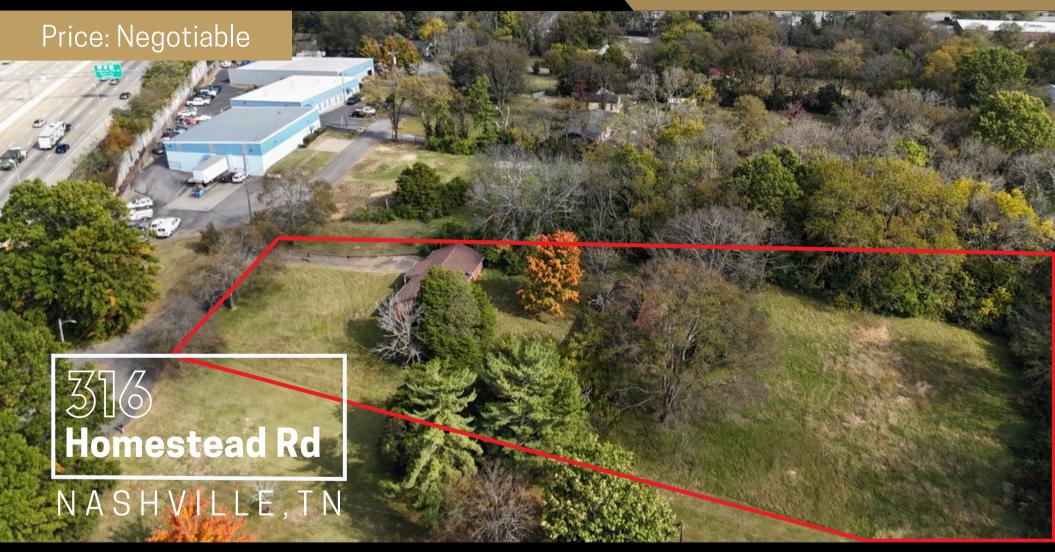

# **316 Homestead Rd**

NASHVILLE, TN

#### PROPERTY HIGHLIGHTS

LOT SIZE

1.56 acres, allowing ample space for expansion or additional facilities.

BUILDING SIZE

1,050 square feet of functional office space with 2 private rooms/offices and 1 bathroom.

ZONED

CS (Commercial Services) – adaptable for retail, storage, professional offices, service businesses, or other commercial uses.