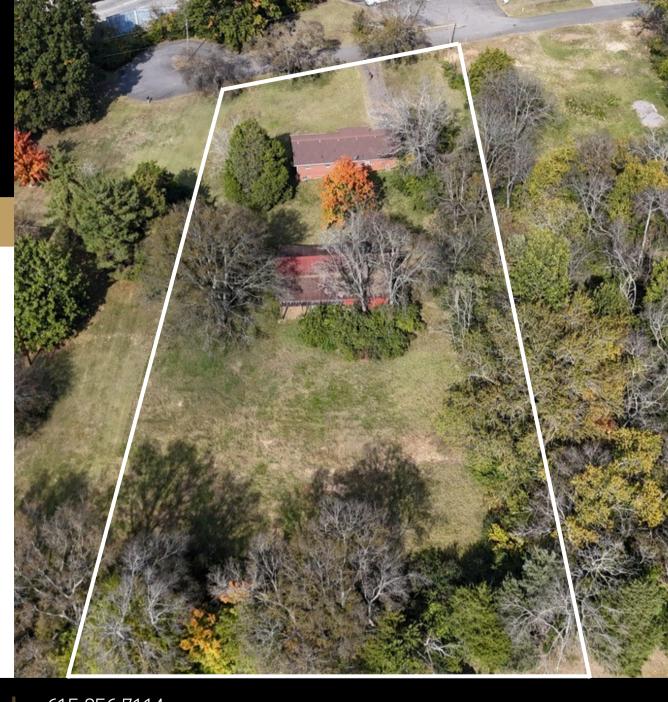

#### PROPERTY HIGHLIGHTS

LOT SIZE

1.56 acres, allowing ample space for expansion or additional facilities.

BUILDING SIZE

1,050 square feet of functional office space with 2 private rooms/offices and 1 bathroom.

ZONED

CS (Commercial Services) – adaptable for retail, storage, professional offices, service businesses, or other commercial uses.

# AVAILIBLE NOW

JERET CROUSE

C: (615) 708-1035

O: (615) 760-3215

jeret@horrellcompany.com