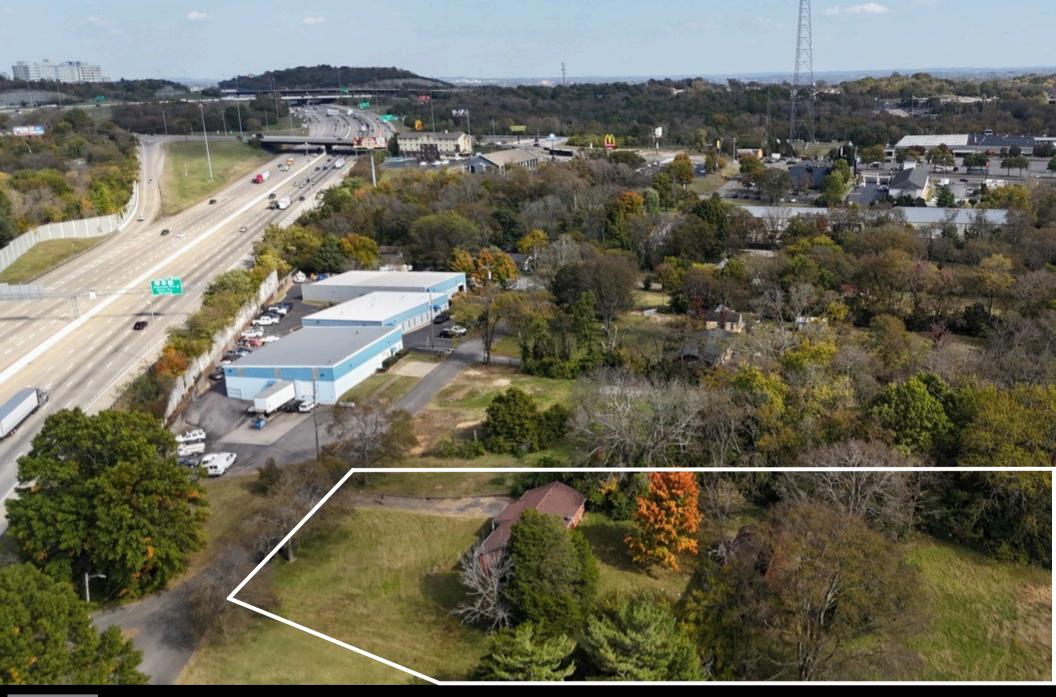

#### PROPERTY HIGHLIGHTS

LOT SIZE

1.56 acres, allowing ample space for expansion or additional facilities.

BUILDING SIZE

1,050 square feet of functional office space with 2 private rooms/offices and 1 bathroom.

ZONED

CS (Commercial Services) – adaptable for retail, storage, professional offices, service businesses, or other commercial uses.