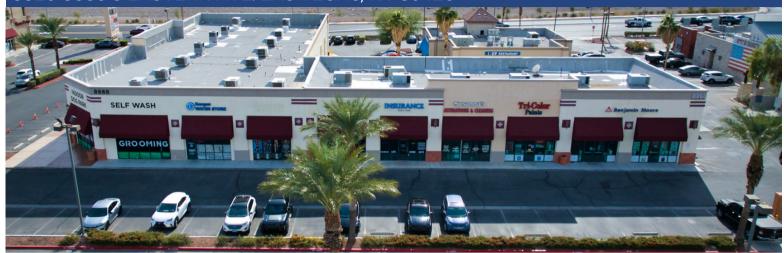

## REGAL PLAZA

8826-8880 S EASTERN AVE. LAS VEGAS, NV 89123

Regal Plaza is a 83,943 SF retail shopping plaza. This center is leased by a variety of tenants that service the local community. This center offers a wide variety of retail or office lease options and boasts ease of access with highly visible storefronts. Regal Plaza is a multi-use project that consists of a total of Seven (7) buildings on 13.37 acres. The tenants in this center include retail, restaurant, tavern entertainment, and professional office use. Located on the northeast corner of S Eastern Avenue and E Pebble Road the annual daily traffic counts between the two streets is around ±44,000 cars per day at the intersection. This center offers close proximity to the 215 Beltway. Additionally, Regal Plaza is surrounded by a dense residential population.

8876 S. EASTERN

LOCATION: 8826-8880 S. EASTERN AVE

CROSS STREETS: S. EASTERN AVE & E. PEBBLE ROAD PROPERTY TYPE: RETAIL/OFFICE SHOPPING CENTER

ZONING DESCRIPTION: GENERAL COMMERCIAL C-2

## **HIGHLIGHTS**:

- AMPLE PARKING
- HIGH TRAFFIC COUNTS
- EASY ACCESS OFF THE 215 BELTWAY
- DIVERSE TENANT MIX
- SECOND GEN RETAIL STORE
- OPEN LAYOUT
- 1 PRIVATE BATHROOM