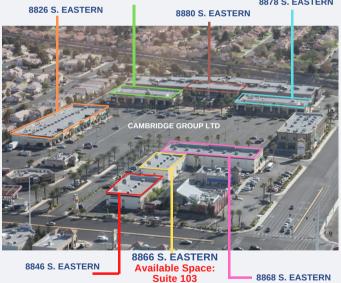

8876 S. EASTERN

LOCATION: 8826-8880 S. EASTERN AVE

CROSS STREETS: S. EASTERN AVE & E. PEBBLE ROAD PROPERTY TYPE: RETAIL/OFFICE SHOPPING CENTER

ZONING DESCRIPTION: GENERAL COMMERCIAL C-2

## **AVAILABLE SPACES:**

8866 S Eastern Ave.
Suite #: 103 | Former Retail Store
Lease Rate: \$1.85/SF
Lease Type: NNN (.53/sf)
Size: 1,170 +/- SF