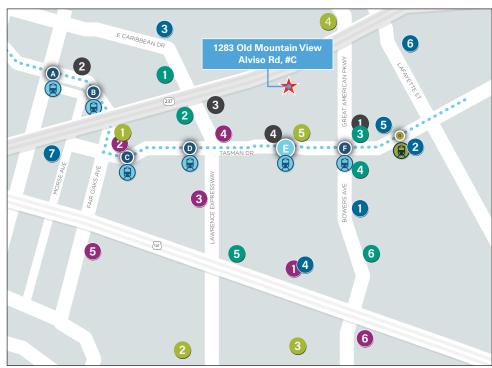

## **Amenities Map**

#### 1. Mercado Shopping Center

Starbucks Walmart Neighborhood Market Panda Express Subway Pho Hoa Noodle Soup Krispy Kreme In-N-Out Burger Jamba Juice

#### 2. Fair Oaks Ave & Tasman Dr

Specialty's Café & Bakery Grocery Outlet Barget Market Amazing Cuts

## 3. Lakewood Shopping Center

Ming Tasty Homi Japanese Ramen Saigon Seafood Harbor Hotpot First

#### 4. Tasman Dr & Lawrence Expwy

Taco Bell Xiang Xiang Noodle Big T's Seafood Market Bar Gobi Mongolian BBQ Subway

#### 5. Fair Oaks Ave at Caliente Dr

Daily Doughnuts & Sandwiches Domino's Pizza LoAn's Hair and Nails

#### 6. Santa Clara Square

II Fornaio Puesto Whole Foods Bluemercury Sur La Table Opa! Specialty's Café & Bakery Fleming's Prime Steakhouse

#### **HOTELS**

- 1. Country Inn & Suites
- 2. Quality Inn Santa Clara 3. Hyatt Regency Santa Clara
- 4. Hilton Santa Clara
- 5. Ramada by Wyndham 6. Santa Clara Marriott

#### **ENTERTAINMENT/SPORTING**

- 1. Californi'as Great America
- 2. Levi's Stadium
- 3. Twin Creeks
- 4. AMC Mercado 20
- 5. Santa Clara Golf & Tennis Club
- 6. Santa Clara PAL BMX Track
- 7. Columbia Neighbor Center

#### **BUSINESS CENTERS**

- 1. Santa Clara Convention Center
- 2. USPS
- 3. FedEx Shipping Center
- 4. UPS Customer Center

5. SVB Financial Group

#### **FINANCIAL CENTERS**

- 1. Bank of the West
- 2. Union Bank
- 3. Simplicity Bank
- 4. World Finance Group

## **VTA LIGHT RAIL**

- A. Bank of the West
- B. Crossman Station
- C. Fair Oaks Station
- D. Vienna Station
- E. Reamwood Station
- F. Vienna Station
- G. Great America Station

For information, please contact: