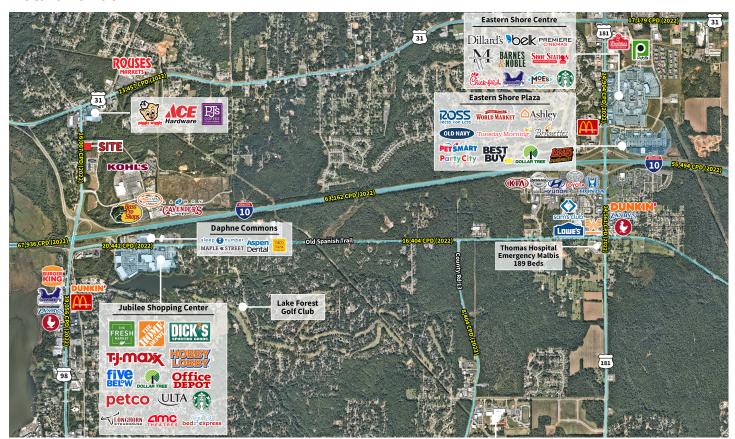

--------|-----------|-----------|-----------|
| Estimated Population     | 2,334     | 21,240    | 38,772    |
| Daytime Population       | 4,457     | 18,773    | 37,945    |
| Average Household Income | \$101,477 | \$101,914 | \$105,734 |
| Median Age               | 56.5      | 43.9      | 42.7      |
|                          |           |           |           |

Source: Esri, 2023

#### DISCLAIMER

©Jones Lang LaSalle IP, Inc. All rights reserved. All information contained herein is from sources deemed reliable; however, no representation or warranty is made to the accuracy thereof. 4.23.24

## 10000 Town Center Ave Spanish Fort, AL

Lynda Terreson +1 251 301 7251 lynda.terreson@am.jll.com

# **Nearby Retailers**

















Site Plan Spanish Fort, AL



### **Retail Aerial**