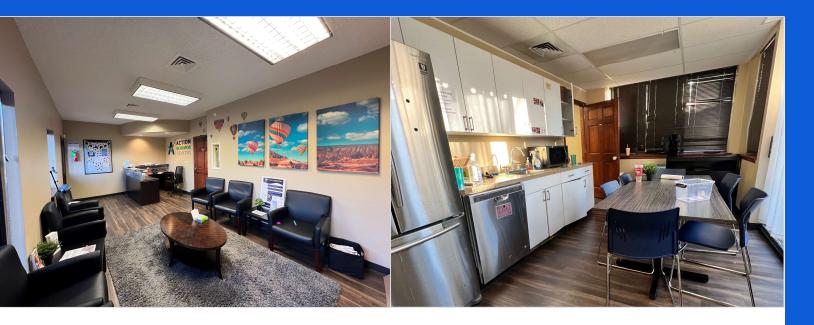

## Suite 100: 4,348 SF Interior Photos

# **Suite Highlights:**

- FF&E: Negotiable
- Former Learning Center
- Multiple Classrooms
- 4 Restrooms
- Office Space
- 2 Breakrooms/ Lunchrooms
- Multiple Outdoor Patios

For more information, contact: