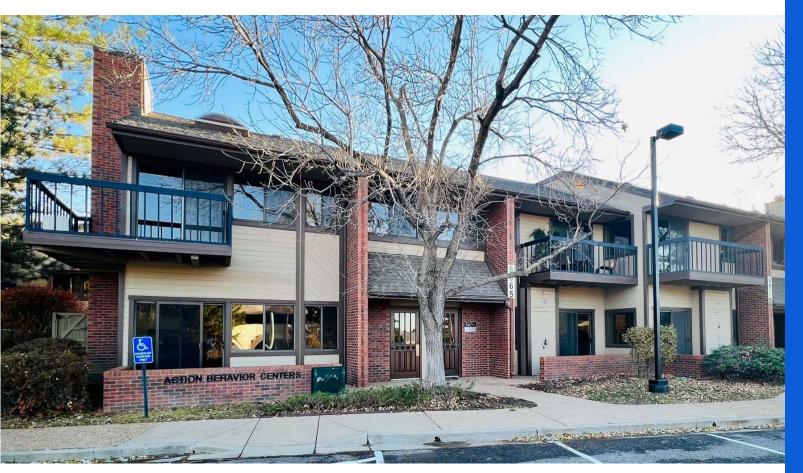

# CREEKSIDE II OFFICE PARK

## 4,348 SF OF OFFICE SPACE **FOR SUBLEASE**

6065 S Quebec St, Centennial, CO 80111

# **Property Highlights:**

- Nine Building Garden Style Office Park Designed for Smaller Tenants near Orchard Rd and I-25.
- On-Site Meeting Facility
- On-Site Health Facility
- Lush Landscaping
- No Parking Fees
- Less Than a Mile from the Orchard Transit Stop (E, F, G Lines)