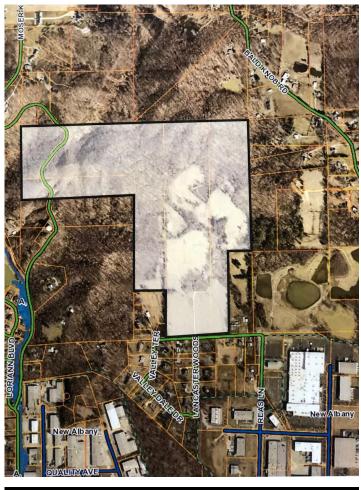

# **97.38 Acre Industrial Development Site**

#### **Overview/Comments**

97.38 acre site which has an excellent location and potential to be developed as an industrial or residential subdivision; this site is located near the New Albany Industrial Park and has close access to I-265 at Grantline Road; property also has considerable amount of marketable timber (see broker).

See attachments for potential development plans as a residential or industrial subdivision.