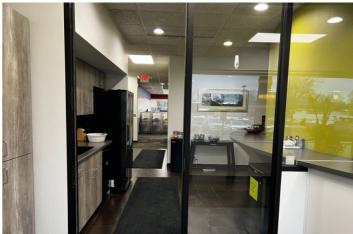

With 13,638 rsf available on the first floor, 1,420 rsf available in the lower level, you will have ample space to accommodate your business needs. The property offers newly remodeled exteriors and lobby areas, providing a modern and professional ambiance to your clients and employees.

In addition, the property offers a fitness center, vending area, ample parking, and monument signage available based on square footage. You will be able to provide your employees with a healthy work-life balance, and clients with a welcoming and convenient experience on Green Bay's westside.