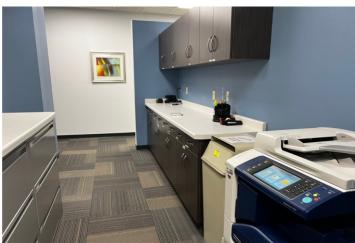

With 13,638 rsf available on the first floor, 1,420 rsf available in the lower level, you will have ample space to accommodate your business needs. The property offers newly remodeled exteriors and lobby areas, providing a modern and professional ambiance to your clients and employees.

In addition, the property offers a fitness center, vending area, ample parking, and monument signage available based on square footage. You will be able to provide your employees with a healthy work-life balance, and clients with a welcoming and convenient experience on Green Bay's westside.