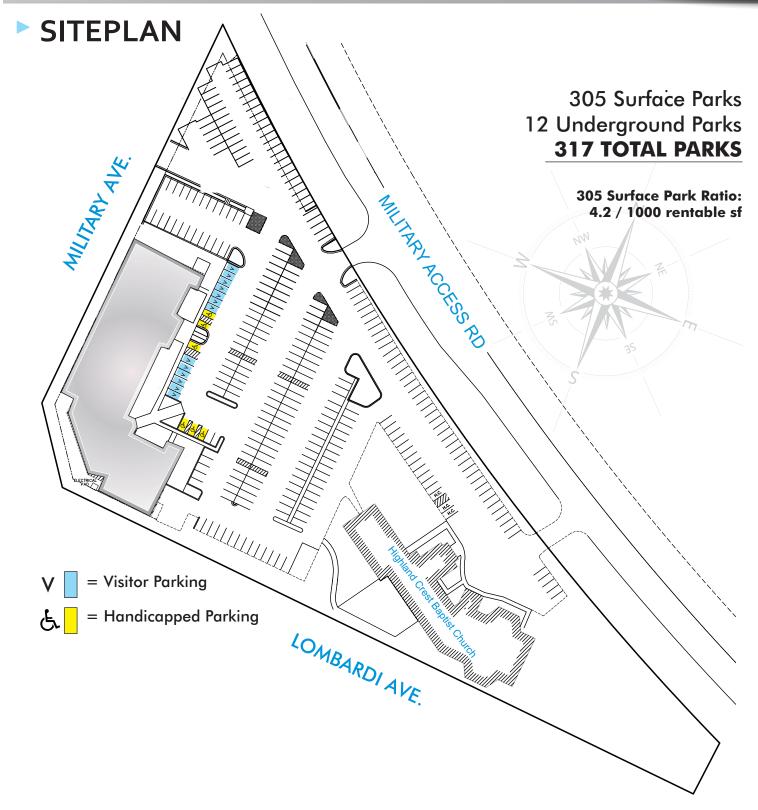

- Across the street from the new Green Bay Packer's Titletown District.
- Monument (based on SF suite size) and Parking Lot Identity Signage.
- 12 Heated Underground Parking (added fee) and 305 Surface Parks
- Vending Area / Lounge Area
- Fitness Room and Two Private Changing/Shower Rooms (no added fee).
- Private Internal Tenant Mailbox Area / FedEx Drop Off Station
- Tenants include: Avergent, Fed Ex Supply Chain, Gard Business Group, H&M Group, Konect,