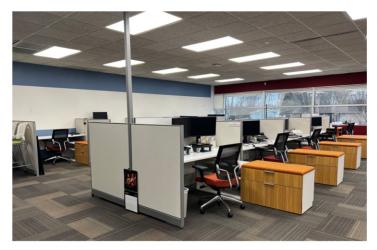

With 13,638 rsf available on the first floor, 1,420 rsf available in the lower level, you will have ample space to accommodate your business needs. The property offers newly remodeled exteriors and lobby areas, providing a modern and professional ambiance to your clients and employees.

Currently CORE BTS 6,623 rsf - (relocating) Furniture may stay for a fee.

1400 Lombardi Avenue Green Bay, WI 54304

Currently CORE BTS 6,623 rsf - (relocating) Furniture may stay for a fee.

**First Floor - NORTH** \*Currently CORE BTS - relocating