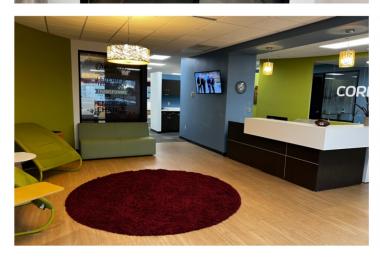

With 13,638 rsf available on the first floor, 1,420 rsf available in the lower level, you will have ample space to accommodate your business needs. The property offers newly remodeled exteriors and lobby areas, providing a modern and professional ambiance to your clients and employees.

In addition, the property offers a fitness center, vending area, ample parking, and monument signage available based on square footage. You will be able to provide your employees with a healthy work-life balance, and clients with a welcoming and convenient experience on Green Bay's westside.