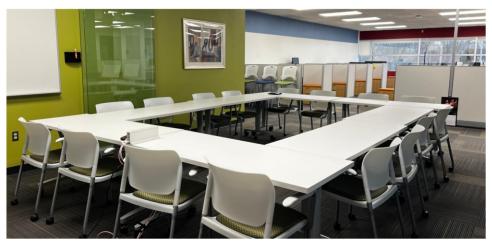

With 13,638 rsf available on the first floor, 1,420 rsf available in the lower level, you will have ample space to accommodate your business needs. The property offers newly remodeled exteriors and lobby areas, providing a modern and professional ambiance to your clients and employees.

Currently CORE BTS 6,623 rsf - (relocating) Furniture may stay for a fee.

1400 Lombardi Avenue Green Bay, WI 54304

Currently CORE BTS 6,623 rsf - (relocating) Furniture may stay for a fee.

**First Floor - NORTH** \*Currently CORE BTS - relocating