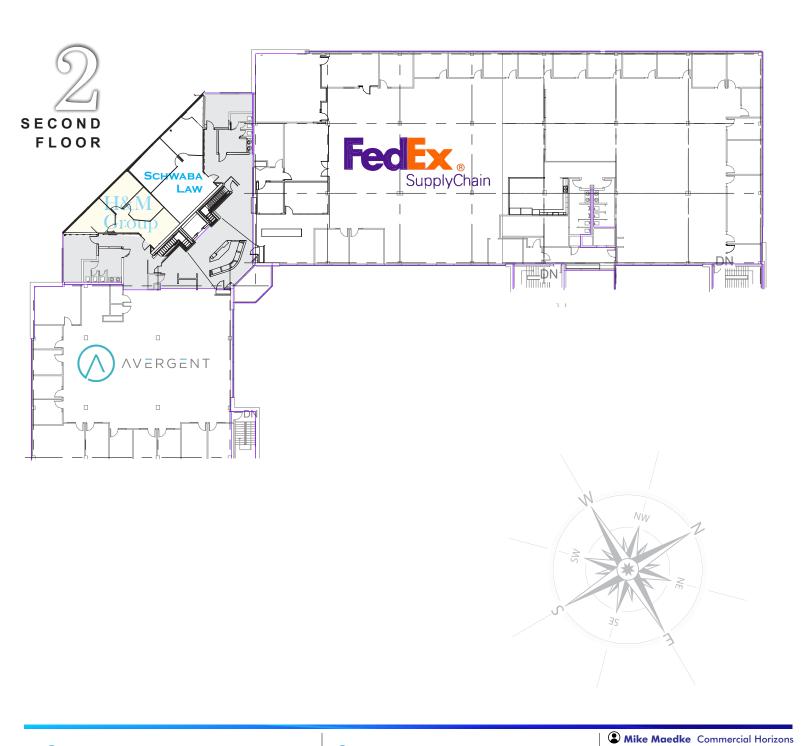

- Across the street from the new Green Bay Packer's Titletown District.
- Monument (based on SF suite size) and Parking Lot Identity Signage.
- 12 Heated Underground Parking (added fee) and 305 Surface Parks
- Vending Area / Lounge Area
- Fitness Room and Two Private Changing/Shower Rooms (no added fee).
- Private Internal Tenant Mailbox Area / FedEx Drop Off Station
- Tenants include: Avergent, Fed Ex Supply Chain, Gard Business Group, H&M Group, Konect,

Ruekert & Mielke, sonobello, SM Advisors/iTalentPlanner, Schwaba Law Firm and Vizance.

1175 Lombardi Ave. #400 Green Bay, WI 54304

CORE©BTS

Parking Lot Tenant I.D. Signage

1400 Lombardi Avenue Green Bay, WI 54304

Currently CORE BTS 6,623 rsf - (relocating) Furniture may stay for a fee.

1400 Lombardi Avenue Green Bay, WI 54304

Currently CORE BTS 6,623 rsf - (relocating) Furniture may stay for a fee.

**First Floor - NORTH** \*Currently CORE BTS - relocating