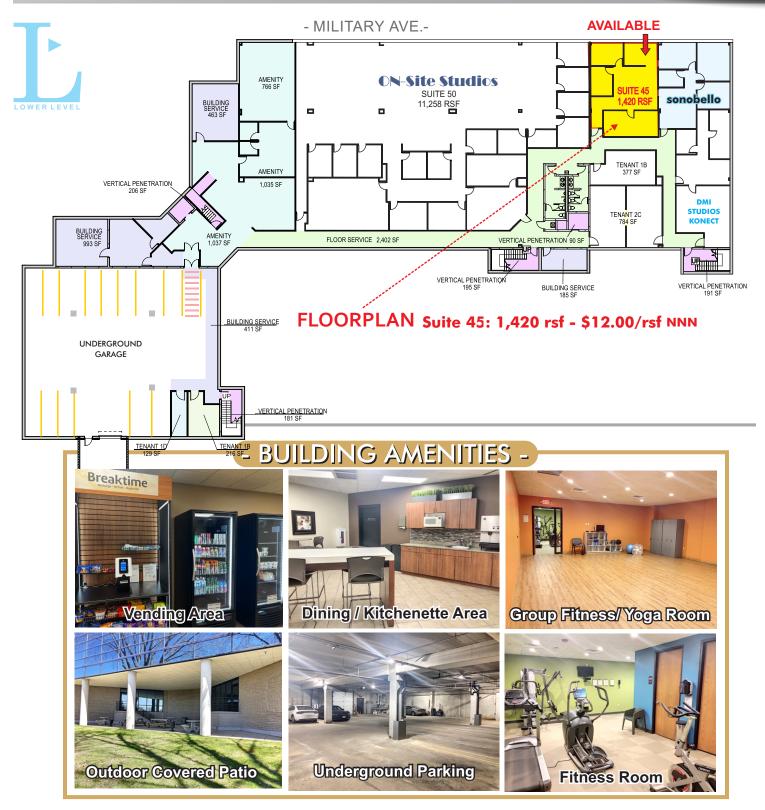

With 13,638 rsf available on the first floor, 1,420 rsf available in the lower level, you will have ample space to accommodate your business needs. The property offers newly remodeled exteriors and lobby areas, providing a modern and professional ambiance to your clients and employees.

In addition, the property offers a fitness center, vending area, ample parking, and monument signage available based on square footage. You will be able to provide your employees with a healthy work-life balance, and clients with a welcoming and convenient experience on Green Bay's westside.

- Across the street from the new Green Bay Packer's Titletown District.
- Monument (based on SF suite size) and Parking Lot Identity Signage.
- 12 Heated Underground Parking (added fee) and 305 Surface Parks
- Vending Area / Lounge Area
- Fitness Room and Two Private Changing/Shower Rooms (no added fee).
- Private Internal Tenant Mailbox Area / FedEx Drop Off Station
- Tenants include: Avergent, Fed Ex Supply Chain, Gard Business Group, H&M Group, Konect,