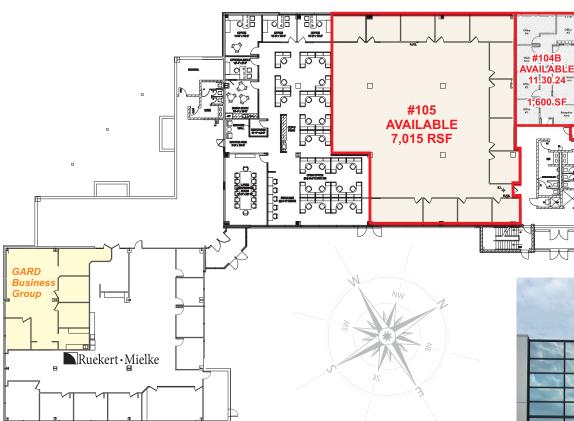

#### LEASING

1400 Lombardi Avenue Green Bay, WI 54304

Suite 104: 6,623 rsf • \$20.00/rsf NNN Suite 104B: 1,600 rsf • \$20.00/rsf NNN Suite 105: 7,015 rsf \$20.00/rsf NNN

Estimated NNN's = \$7.66/psf

(Includes CAM, RE Taxes, Insurance, Utilities) Suite Janitorial can be provided: +\$1.22 /sf

Currently CORE BTS 6,623 rsf - (relocating) Furniture may stay for a fee.

1400 Lombardi Avenue Green Bay, WI 54304

Currently CORE BTS 6,623 rsf - (relocating) Furniture may stay for a fee.

**First Floor - NORTH** \*Currently CORE BTS - relocating