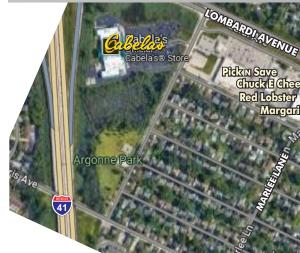

#### **NEARBY SHOPPING:**

Military & Mason St

Cabela's

Packer Pro Shop

Pick N' Save

Green Bay Plaza

Festival Foods

South Oneida Street

Margarita's

Chuck E. Cheese

Red Lobster

Golden Basket

Starbucks **Buffalo Wild Wings** 

Kroll's

Denny's

Dave & Buster's