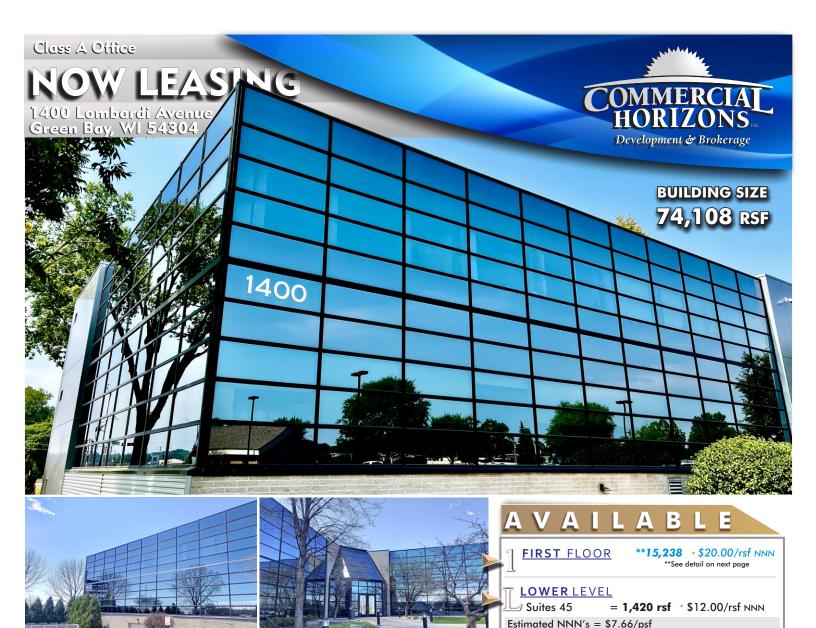

Welcome to 1400 Lombardi Avenue, Green Bay, WI - the ultimate location for your office needs, you can trust that this Class A Office property is the perfect investment for your business.

Located just across from Green Bay's famous Titletown District and Lambeau Field, home to the Green Bay Packers, this property is in the heart of the city's thriving commercial area. With an unparalleled location, you will benefit from high visibility and a constant stream of traffic, making it easy for clients and employees to find you.

With 13,638 rsf available on the first floor, 1,420 rsf available in the lower level, you will have ample space to accommodate your business needs. The property offers newly remodeled exteriors and lobby areas, providing a modern and professional ambiance to your clients and employees.

#### LEASING

1400 Lombardi Avenue Green Bay, WI 54304

Suite 104: 6,623 rsf • \$20.00/rsf NNN Suite 104B: 1,600 rsf • \$20.00/rsf NNN Suite 105: 7,015 rsf \$20.00/rsf NNN

Estimated NNN's = \$7.66/psf

(Includes CAM, RE Taxes, Insurance, Utilities) Suite Janitorial can be provided: +\$1.22 /sf