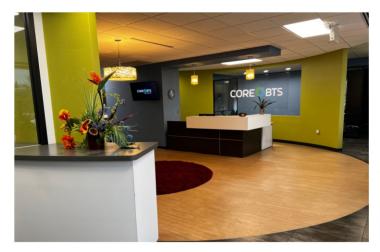

With 13,638 rsf available on the first floor, 1,420 rsf available in the lower level, you will have ample space to accommodate your business needs. The property offers newly remodeled exteriors and lobby areas, providing a modern and professional ambiance to your clients and employees.

Currently CORE BTS 6,623 rsf - (relocating) Furniture may stay for a fee.

1400 Lombardi Avenue Green Bay, WI 54304

Currently CORE BTS 6,623 rsf - (relocating) Furniture may stay for a fee.

**First Floor - NORTH** \*Currently CORE BTS - relocating