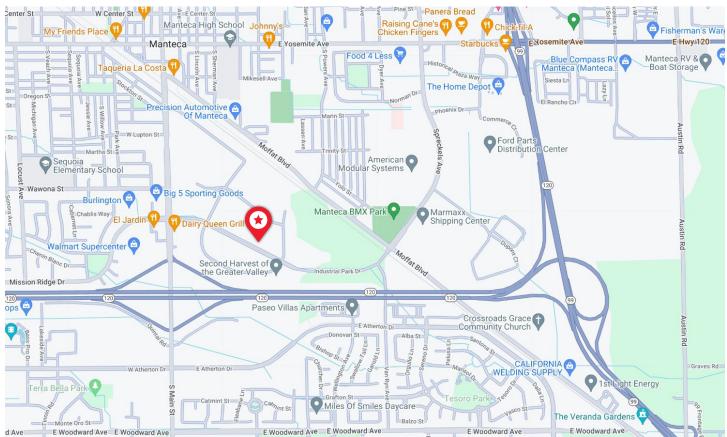

r
+1 209 425 3960
tyson.vallenari@cushwake.com



### **BUILDING HIGHLIGHTS**

#### **COMMENTS:**

- 8,000 ± SF Building including Warehouse, Private Offices, Breakroom, Conference Rooms and 2 Restrooms
- Large Fenced/Paved/Lit Parcel totaling +/- 1.83 Acres
- Zoned Industrial Warehouse
- 800 AMP 120/208 Volt, 3 Phase Electrical Service
- 4 Grade Level Doors (+/-12' High) with Electric Lifts
- 1 Dock High Door
- Insulated Shop with LED Lighting & Motion Sensors
- Fully Fire Sprinklered
- Large Walk-In Refrigerator/Freezer: (removal possible)
- Suitable for Cold Storage, Auto Repair/Maintenance/Service or Contractor Facility
- Potential Truck/Trailer Parking, Warehousing and other Industrial Uses
- Great location offering direct access to Hwy 120, I-5 and Hwy 99









## THE LOCATION





#### FOR MORE INFORMATION, PLEASE CONTACT:

**Steven Dunn** 

Senior Director +1 209 992 0953 steve.dunn@cushwake.com Tyson Vallenari

Executive Managing Director +1 209 425 3960 tyson.vallenari@cushwake.com 3255 West March Lane Suite 230 Stockton CA 95219 **cushmanwakefield.com** 



©2024 Cushman & Wakefield. All rights reserved. The information contained in this communication is strictly confidential. This information has been obtained from sources believed to be reliable but has not been verified. NO WARRANTY OR REPRESENTATION, EXPRESS OR IMPLIED, IS MADE AS TO THE CONDITION OF THE PROPERTY (OR PROPERTIES) REFERENCED HEREIN OR AS TO THE ACCURACY OR COMPLETENESS OF THE INFORMATION CONTAINED HEREIN, AND SAME IS SUBMITTED SUBJECT TO ERRORS, OMISSIONS, CHANGE OF PRICE, RENTAL OR OTHER CO