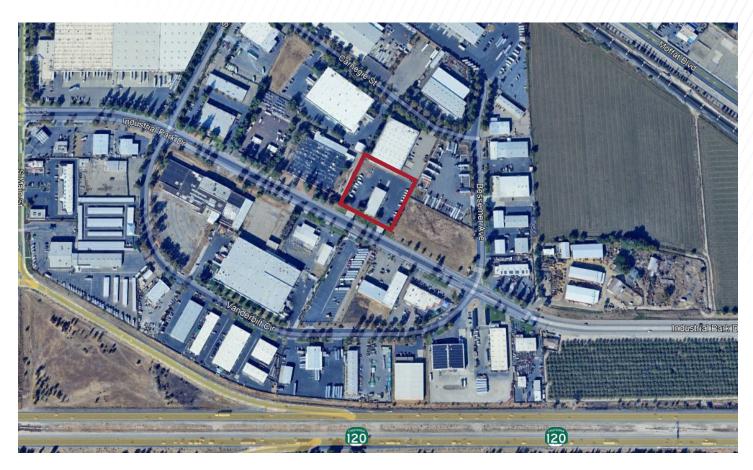

tor
+1 209 425 3960
tyson.vallenari@cushwake.com



### **BUILDING HIGHLIGHTS**

#### **COMMENTS:**

- 8,000 ± SF Building including Warehouse, Private Offices, Breakroom, Conference Rooms and 2 Restrooms
- Large Fenced/Paved/Lit Parcel totaling +/- 1.83 Acres
- Zoned Industrial Warehouse
- 800 AMP 120/208 Volt, 3 Phase Electrical Service
- 4 Grade Level Doors (+/-12' High) with Electric Lifts
- 1 Dock High Door
- Insulated Shop with LED Lighting & Motion Sensors
- Fully Fire Sprinklered
- Large Walk-In Refrigerator/Freezer: (removal possible)
- Suitable for Cold Storage, Auto Repair/Maintenance/Service or Contractor Facility
- Potential Truck/Trailer Parking, Warehousing and other Industrial Uses
- Great location offering direct access to Hwy 120, I-5 and Hwy 99









## THE LOCATION





#### FOR MORE INFORMATION, PLEASE CONTACT:

**Steven Dunn** 

Senior Director +1 209 992 0953 steve.dunn@cushwake.com Tyson Vallenari

Executive Managing Director +1 209 425 3960 tyson.vallenari@cushwake.com 3255 West March Lane Suite 230 Stockton CA 95219 **cushmanwakefield.com** 



©2024 Cushman & Wakefield. All rights reserved. The information contained in this communication is strictly confidential. This information has been obtained from sources believed to be reliable but has not been verified. NO WARRANTY OR REPRESENTATION, EXPRESS OR IMPLIED, IS MADE AS TO THE CONDITION OF THE PROPERTY (OR PROPERTIES) REFERENCED HEREIN OR AS TO THE ACCURACY OR COMPLETENESS OF THE INFORMATION CONTAINED HEREIN, AND SAME IS SUBMITTED SUBJECT TO ERRORS, OMISSIONS, CHANGE OF PRICE, RENTAL OR OTHER