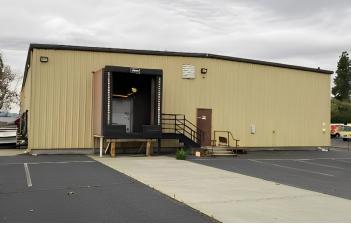

#### **COMMENTS:**

- 8,000 ± SF Building including Warehouse, Private Offices, Breakroom, Conference Rooms and 2 Restrooms
- Large Fenced/Paved/Lit Parcel totaling +/- 1.83 Acres
- Zoned Industrial Warehouse
- 800 AMP 120/208 Volt, 3 Phase Electrical Service
- 4 Grade Level Doors (+/-12' High) with Electric Lifts
- 1 Dock High Door
- Insulated Shop with LED Lighting & Motion Sensors
- Fully Fire Sprinklered
- Large Walk-In Refrigerator/Freezer: (removal possible)
- Suitable for Cold Storage, Auto Repair/Maintenance/Service or Contractor Facility
- Potential Truck/Trailer Parking, Warehousing and other Industrial Uses
- Great location offering direct access to Hwy 120, I-5 and Hwy 99