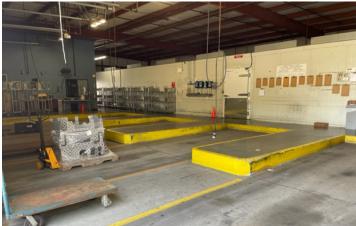

#### **COMMENTS:**

- 8,000 ± SF Building including Warehouse, Private Offices, Breakroom, Conference Rooms and 2 Restrooms
- Large Fenced/Paved/Lit Parcel totaling +/- 1.83 Acres
- Zoned Industrial Warehouse
- 800 AMP 120/208 Volt, 3 Phase Electrical Service
- 4 Grade Level Doors (+/-12' High) with Electric Lifts
- 1 Dock High Door
- Insulated Shop with LED Lighting & Motion Sensors
- Fully Fire Sprinklered
- Large Walk-In Refrigerator/Freezer: (removal possible)
- Suitable for Cold Storage, Auto Repair/Maintenance/Service or Contractor Facility
- Potential Truck/Trailer Parking, Warehousing and other Industrial Uses
- Great location offering direct access to Hwy 120, I-5 and Hwy 99