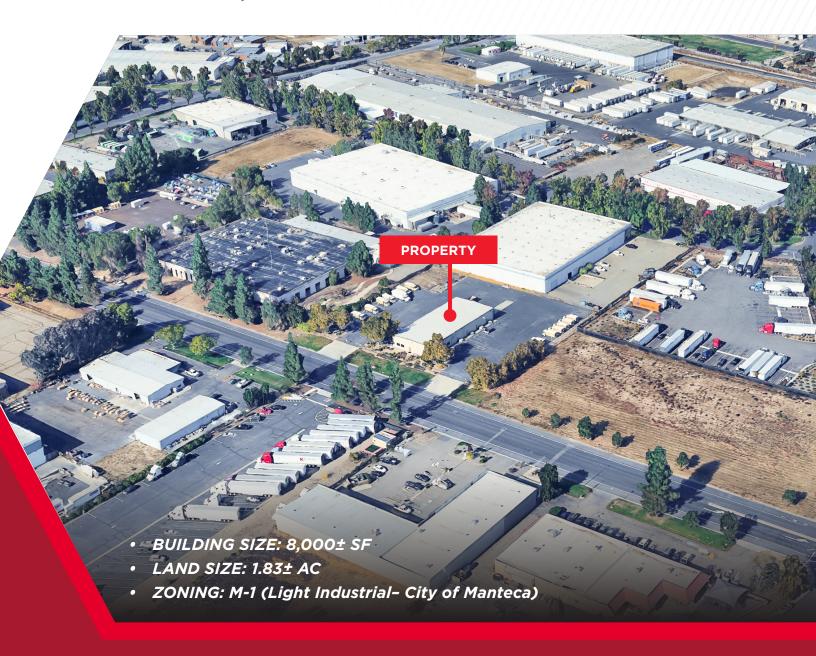

# INDUSTRIAL SHOP W/ LARGE YARD

575 INDUSTRIAL PARK DRIVE MANTECA, CA



Steven Dunn
Senior Director
+1 209 992 0953
steve.dunn@cushwake.com

**Tyson Vallenari**Executive Managing Director
+1 209 425 3960
tyson.vallenari@cushwake.com



### **BUILDING HIGHLIGHTS**

#### **COMMENTS:**

- 8,000 ± SF Building including Warehouse, Private Offices, Breakroom, Conference Rooms and 2 Restrooms
- Large Fenced/Paved/Lit Parcel totaling +/- 1.83 Acres
- Zoned Industrial Warehouse
- 800 AMP 120/208 Volt, 3 Phase Electrical Service
- 4 Grade Level Doors (+/-12' High) with Electric Lifts
- 1 Dock High Door
- Insulated Shop with LED Lighting & Motion Sensors
- Fully Fire Sprinklered
- Large Walk-In Refrigerator/Freezer: (removal possible)
- Suitable for Cold Storage, Auto Repair/Maintenance/Service or Contractor Facility
- Potential Truck/Trailer Parking, Warehousing and o