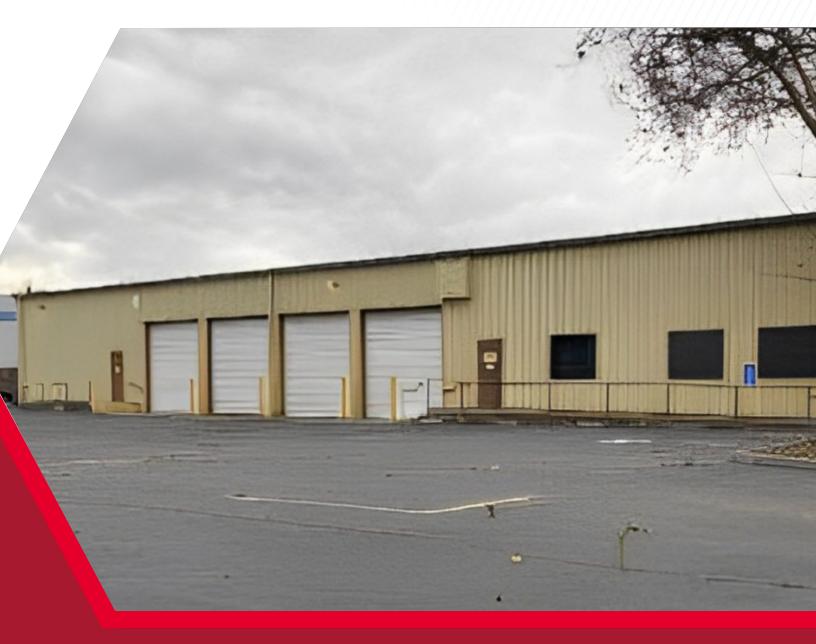

# INDUSTRIAL SHOP W/ LARGE YARD

575 INDUSTRIAL PARK DRIVE MANTECA, CA

Steven Dunn
Senior Director
+1 209 992 0953
steve.dunn@cushwake.com

**Tyson Vallenari**Executive Managing Director
+1 209 425 3960
tyson.vallenari@cushwake.com

#### **COMMENTS:**

- 8,000 ± SF Building including Warehouse, Private Offices, Breakroom, Conference Rooms and 2 Restrooms
- Large Fenced/Paved/Lit Parcel totaling +/- 1.83 Acres
- Zoned Industrial Warehouse
- 800 AMP 120/208 Volt, 3 Phase Electrical Service
- 4 Grade Level Doors (+/-12' High) with Electric Lifts
- 1 Dock High Door
- Insulated Shop with LED Lighting & Motion Sensors
- Fully Fire Sprinklered
- Large Walk-In Refrigerator/Freezer: (removal possible)
- Suitable for Cold Storage, Auto Repair/Maintenance/Service or Contractor Facility
- Potential Truck/Trailer Parking, Warehousing and other Industrial Uses
- Great location offering direct access to Hwy 120, I-5 and Hwy 99