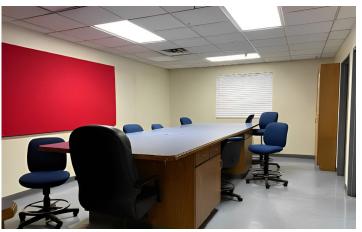

### **BUILDING HIGHLIGHTS**

#### **COMMENTS:**

- 8,000 ± SF Building including Warehouse, Private Offices, Breakroom, Conference Rooms and 2 Restrooms
- Large Fenced/Paved/Lit Parcel totaling +/- 1.83 Acres
- Zoned Industrial Warehouse
- 800 AMP 120/208 Volt, 3 Phase Electrical Service
- 4 Grade Level Doors (+/-12' High) with Electric Lifts
- 1 Dock High Door
- Insulated Shop with LED Lighting & Motion Sensors
- Fully Fire Sprinklered
- Large Walk-In Refrigerator/Freezer: (removal possible)
- Suitable for Cold Storage, Auto Repair/Maintenance/Service or Contractor Facility
- Potential Truck/Trailer Parking, Warehousing and other Industrial Uses
- Great location offering direct access to Hwy 120, I-5 and Hwy 99