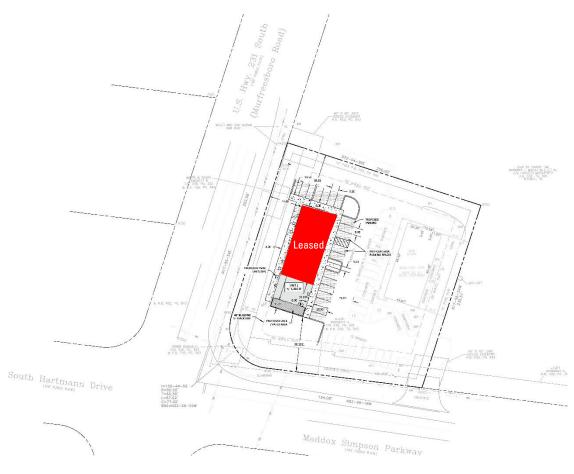

### SITE PLAN

#### HIGHLIGHTS

- Retail/Restaurant Space
- (1) ±2,380 SF end cap space remaining
  - Space includes an outdoor seating area
- New Construction: Shell complete, ready for tenant build-out
- Rate: Please call for pricing
- Located in a high traffic corridor at the corner of US Hwy
   231 (Murfreesboro Rd) and Maddox Simpson Parkway in
   Lebanon
- 10.188 AADT on Murfreesboro Road
- Site is conveniently positioned between two proposed town center developments and is near the Lebanon Outlet Mall