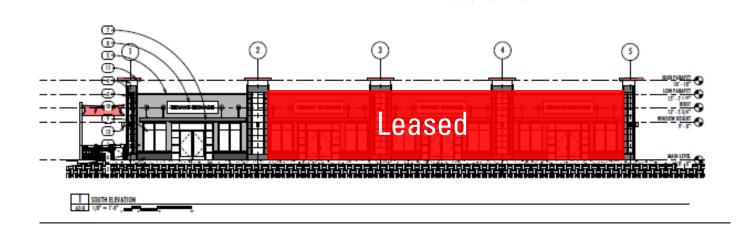

## LAYOUT

#### HIGHLIGHTS

- Retail/Restaurant Space
- (1) ±2,380 SF end cap space remaining
  - Space includes an outdoor seating area
- New Construction: Shell complete, ready for tenant build-out
- Rate: Please call for pricing
- Located in a high traffic corridor at the corner of US Hwy
   231 (Murfreesboro Rd) and Maddox Simpson Parkway in
   Lebanon
- 10.188 AADT on Murfreesboro Road
- Site is conveniently positioned between two proposed town center developments and is near the Lebanon Outlet Mall