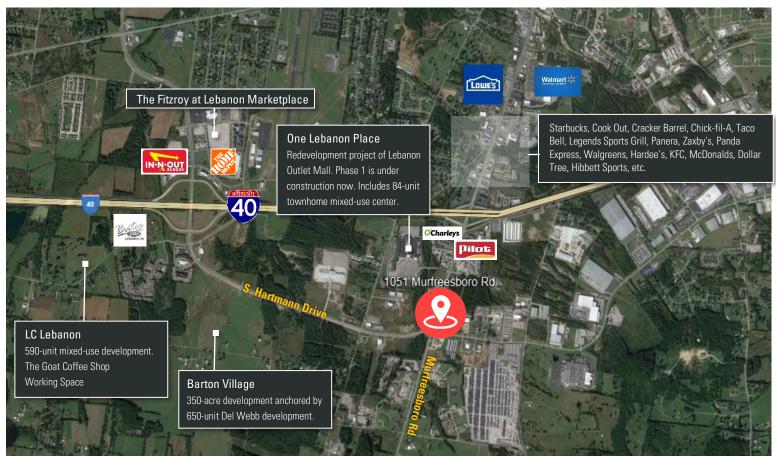

#### HIGHLIGHTS

- Retail/Restaurant Space
- (1) ±2,380 SF end cap space remaining
  - Space includes an outdoor seating area
- New Construction: Shell complete, ready for tenant build-out
- Rate: Please call for pricing
- Located in a high traffic corridor at the corner of US Hwy
   231 (Murfreesboro Rd) and Maddox Simpson Parkway in
   Lebanon
- 10.188 AADT on Murfreesboro Road
- Site is conveniently positioned between two proposed town center developments and is near the Lebanon Outlet Mall

1051 Murfreesboro Road Lebanon, TN 37090 Wilson County

For Lease Retail/Restaurant Space 1051 Murfreesboro Road Lebanon, TN 37090 Wilson County

### SITE PLAN