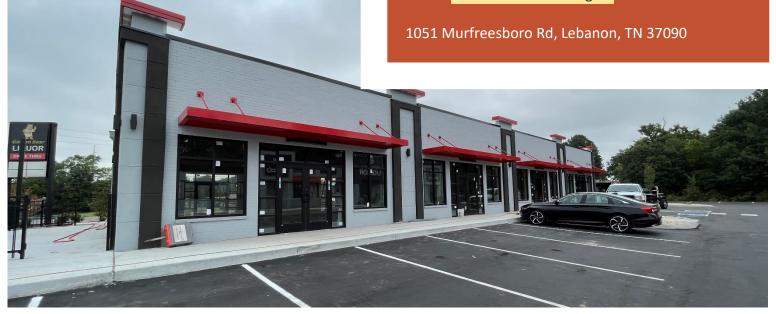

# FOR LEASE

Brand New Retail Building in the Heart of Lebanon

(1) Suite Remaining: ±2,380 SF End Cap Space
 with Outdoor Seating

#### HIGHLIGHTS

- Retail/Restaurant Space
- (1) ±2,380 SF end cap space remaining
  - Space includes an outdoor seating area
- New Construction: Shell complete, ready for tenant build-out
- Rate: Please call for pricing
- Located in a high traffic corridor at the corner of US Hwy
   231 (Murfreesboro Rd) and Maddox Simpson Parkway in
   Lebanon
- 10.188 AADT on Murfreesboro Road
- Site is conveniently positioned between two proposed town center developments and is near the Lebanon Outlet Mall

1051 Murfreesboro Road Lebanon, TN 37090 Wilson County

For Lease Retail/Restaurant Space 1051 Murfreesboro Road Lebanon, TN 37090 Wilson County