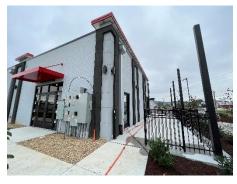

# FOR LEASE

Brand New Retail Building in the Heart of Lebanon

(1) Suite Remaining: ±2,380 SF End Cap Space
 with Outdoor Seating

#### HIGHLIGHTS

- Retail/Restaurant Space
- (1) ±2,380 SF end cap space remaining
  - Space includes an outdoor seating area
- New Construction: Shell complete, ready for tenant build-out
- Rate: Please call for pricing
- Located in a high traffic corridor at the corner of US Hwy
   231 (Murfreesboro Rd) and Maddox Simpson Parkway in
   Lebanon
- 10.188 AADT on Murfreesboro Road
- Site is conveniently positioned between two proposed town center developments and is near the Lebanon Outlet Mall