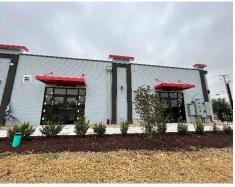

# FOR LEASE

Brand New Retail Building in the Heart of Lebanon

(1) Suite Remaining: ±2,380 SF End Cap Space
 with Outdoor Seating

#### HIGHLIGHTS

- Retail/Restaurant Space
- (1) ±2,380 SF end cap space remaining
  - Space includes an outdoor seating area
- New Construction: Shell complete, ready for tenant build-out
- Rate: Please call for pricing
- Located in a high traffic corridor at the corner of US Hwy
   231 (Murfreesboro Rd) and Maddox Simpson Parkway in
   Lebanon
- 10.188 AADT on Murfreesboro Road
- Site is conveniently positioned between two proposed town center developments and is near the Lebanon Outlet Mall