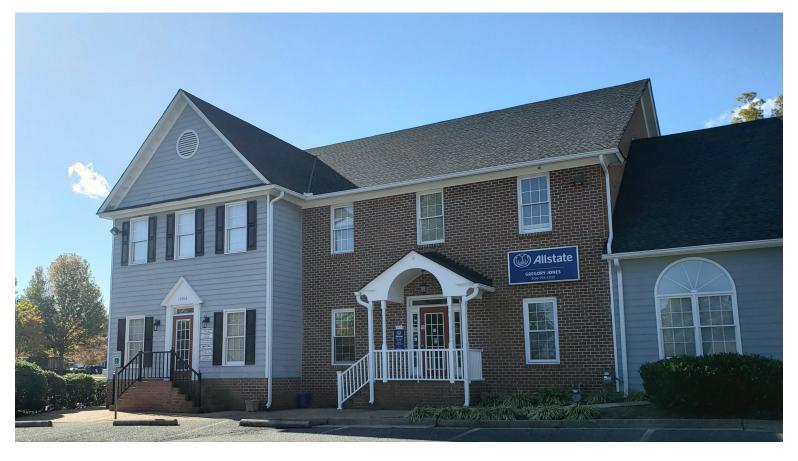

# **FOR LEASE**

13702 VILLAGE MILL DRIVE MIDLOTHIAN, VA

## **PROPERTY FEATURES**

- 2nd floor walk-up office suite available for lease.
- Suite 204 562 SF
- Contact agent for pricing.
- Utilities included.
- Exterior signage plaque on main entry.
- Fronting on Midlothian Turnpike.
- Zoning: C-3
- 1.3 miles from Rt 288 on Rt 60.