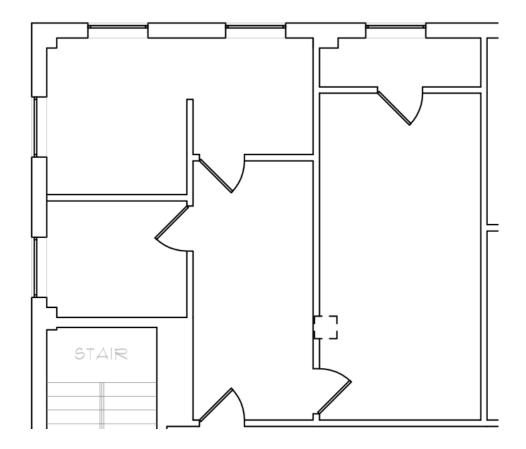

# Office Space for Lease 2800 Euclid Avenue | Cleveland, OH 44115

| 2800 Euclid Ave – 4th Floor |                   |
|-----------------------------|-------------------|
| Suite 400                   | 1,500 – 7,629 RSF |