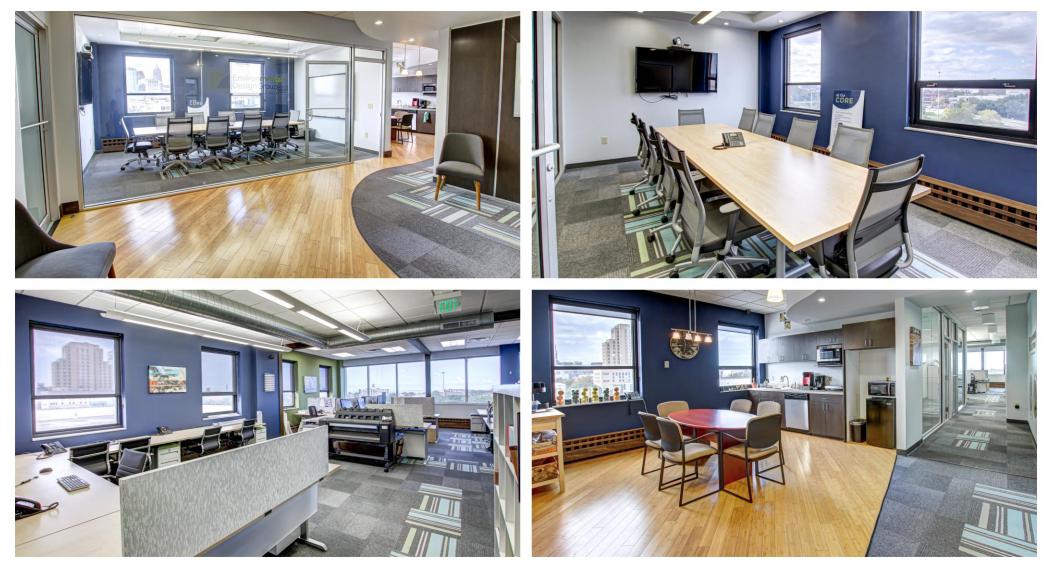

# Office Space for Lease 2728-2800 Euclid Avenue | Cleveland, OH 44115

\*Photos shown are of another unit not for lease. This is an example of the type of buildout that can be performed by the Landlord.