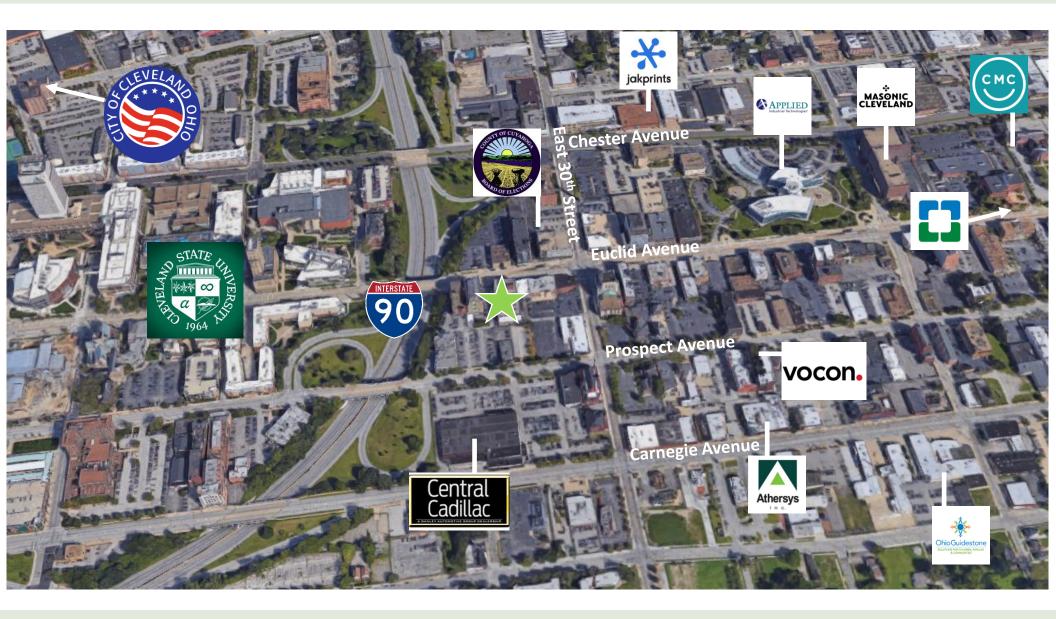

#### **Property Highlights:**

- Office & Business Incubator Space Available
- Located in the Midtown Health-Tech Corridor
- High Speed Internet Fiber
- Quick access to I90, I77, and I71
- Onsite Management
- RTA Healthline Stop Nearby
- Free Parking
  - Minutes from University Circle, Downtown, and CSU