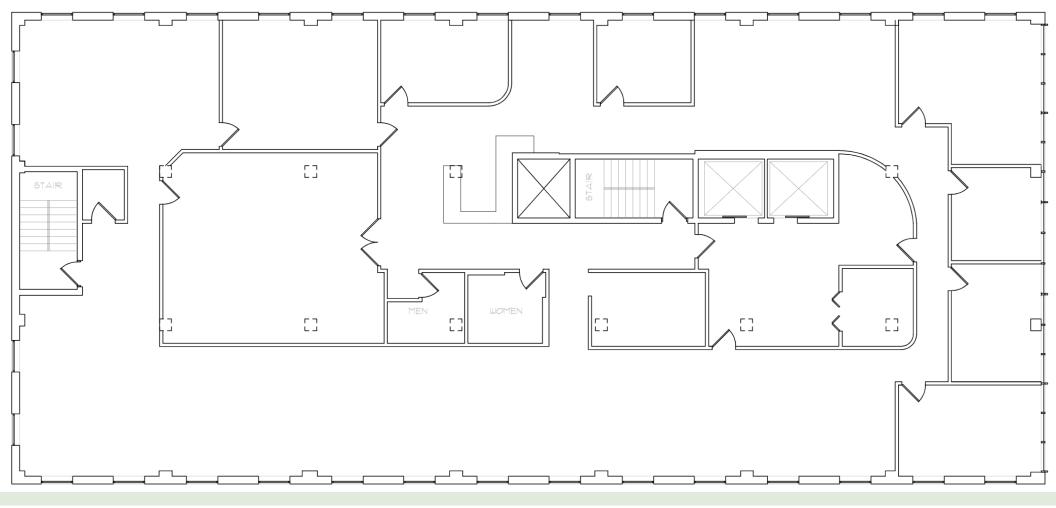

# Office Space for Lease 2800 Euclid Avenue | Cleveland, OH 44115

| 2800 Euclid Ave – 4th Floor |                   |
|-----------------------------|-------------------|
| Suite 400                   | 1,500 – 7,629 RSF |