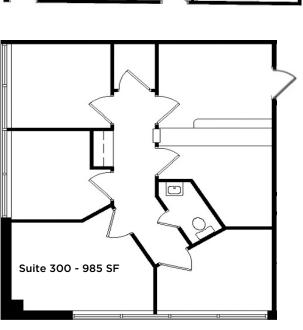

#### Available Space:

Available suites range in size from 985 to 1,335 SF

# FLOOR PLANS