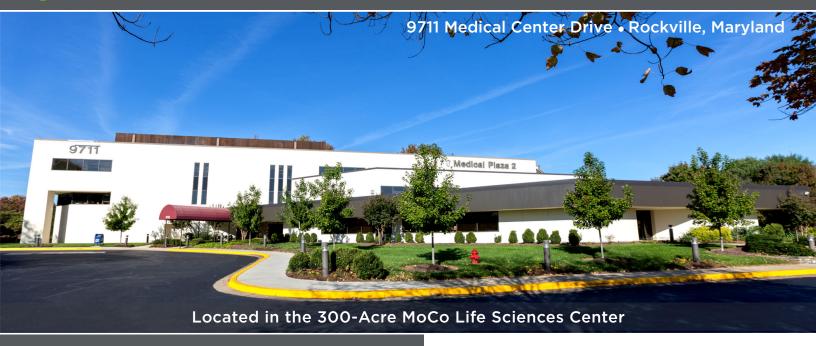

# MEDICAL OFFICE SPACE FOR LEASE



## **Property Information:**

Building Size: 46,445 SF

#### Available Space:

Available suites range in size from 985 to 1,335 SF

#### Rate:

Competitive rental rates & terms
Ample tenant allowances

#### Term:

1-10 years

Parking: 4.0/1,000 SF leased • Ample free surface parking

## **Property Features:**

Owner managed

Building is located on Shady Grove Adventist Hospital campus

Pharmacy and deli located in building next door at 9715 Medical Center Drive

Convenient to Fallsgrove Village Center, Rio/ Washingtonian Center & Crown Farm Town Center



#### Adventist HealthCare,

Shady Grove Medical Center is adding a new *Next-Level Services* patient tower, with an estimated 2024 delivery.

Follow the progress <u>here</u>



FOR LEASING OPPORTUNITIES CONTACT:

### **CRAIG BURTON**

O