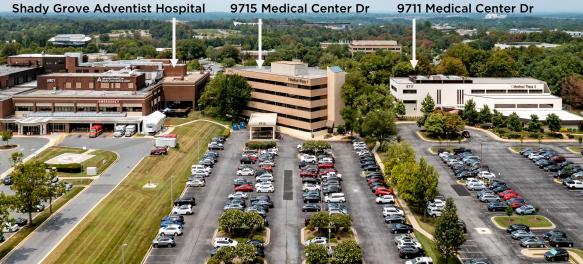

## **Property Features:**

Owner managed

Building is located on Shady Grove Adventist Hospital campus

Pharmacy and deli located in building next door at 9715 Medical Center Drive

Convenient to Fallsgrove Village Center, Rio/ Washingtonian Center & Crown Farm Town Center