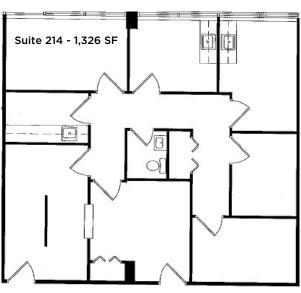

#### Available Space:

Available suites range in size from 985 to 1,335 SF

# FLOOR PLANS