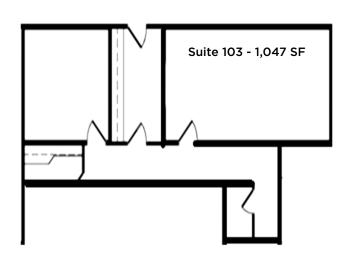

# FLOOR PLANS

#### Available Space:

Available suites range in size from 985 to 1,335 SF