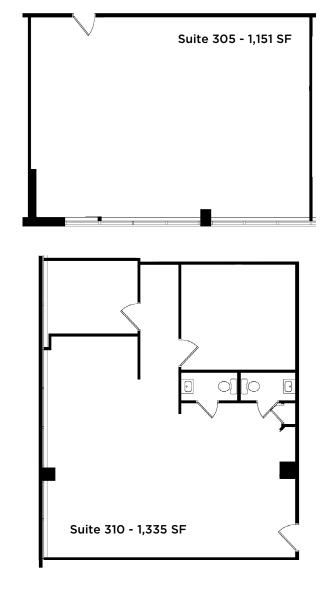

#### Available Space:

Available suites range in size from 985 to 1,335 SF

# FLOOR PLANS