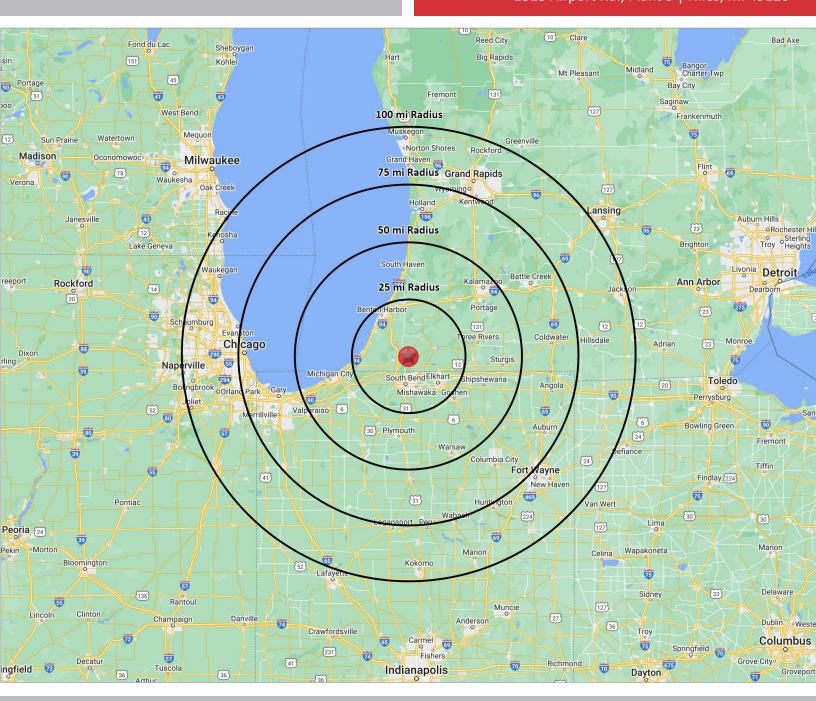

## **DRIVE TIME**

#### **DISTANCE TO MAJOR CITIES**

| CHICAGO, IL      | 98 MILES  | INDIANAPOLIS, IN | 166 MILES |
|------------------|-----------|------------------|-----------|
| GRAND RAPIDS, MI | 103 MILES | DETROIT, MI      | 194 MILES |
| FORT WAYNE, IN   | 109 MILES | MILWAUKEE, WI    | 197 MILES |
| TOLEDO, OH       | 158 MILES | CINCINNATI, OH   | 264 MILES |