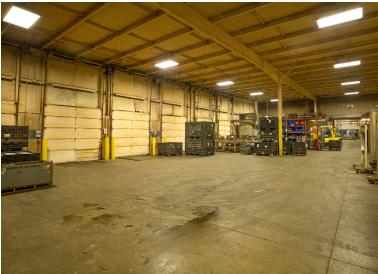

# **PROPERTY PHOTOS**

#### **Details:**

70,946 SF industrial building with 1,832 SF of office space, situated on 12.9 acres of land. Building features 1600A/480V/3Ph power, 10-ton crane, 8 loading docks, 3 grade level doors and clear ceiling heights from 19' to 22'5". Air rotation and radiant tube heat. Dust collection system in place. City water and private septic.