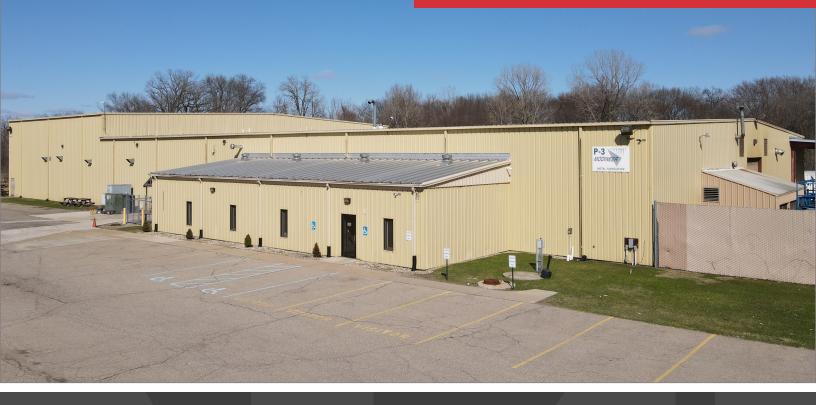

### **INDUSTRIAL BUILDING AVAILABLE**

1313 Airport Rd., Plant 3 | Niles, MI 49120

# 70,946 SF Industrial Building for Sublease

**Building:** 70,946 SF Total

69,114 SF (Warehouse), 1,832 SF (Office)

Land: 12.9 Acres

Docks: 8
OH Doors: 3

Clearance: 19' to 22'5"
Crane: 10-ton crane

Utilities: Municipal water, private septic

#### **Details:**

70,946 SF industrial building with 1,832 SF of office space, situated on 12.9 acres of land. Building features 1600A/480V/3Ph power, 10-ton crane, 8 loading docks, 3 grade level doors and clear ceiling heights from 19' to 22'5". Air rotation and radiant tube heat. Dust collection system in place. City water and private septic.

# **PROPERTY PHOTOS**