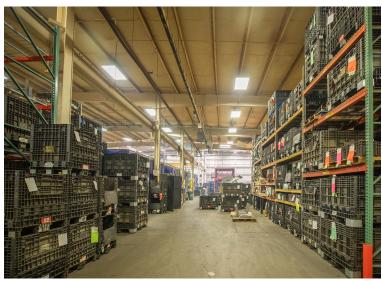

# **PROPERTY PHOTOS**

#### **Details:**

70,946 SF industrial building with 1,832 SF of office space, situated on 12.9 acres of land. Building features 1600A/480V/3Ph power, 10-ton crane, 8 loading docks, 3 grade level doors and clear ceiling heights from 19' to 22'5". Air rotation and radiant tube heat. Dust collection system in place. City water and private septic.