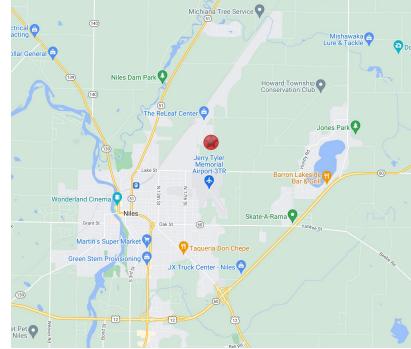

## **LOCATION OVERVIEW**

### **INDUSTRIAL BUILDING AVAILABLE**

1313 Airport Rd., Plant 3 | Niles, MI 49120

- Located within the Niles Industrial Park surrounded by other various industrial users.
- Very accessible location, three miles from US-12 ans M-60 and two miles from M-51.
- Within three miles of downtown Niles,
   MI and 15 miles from the South Bend
   International Airport.