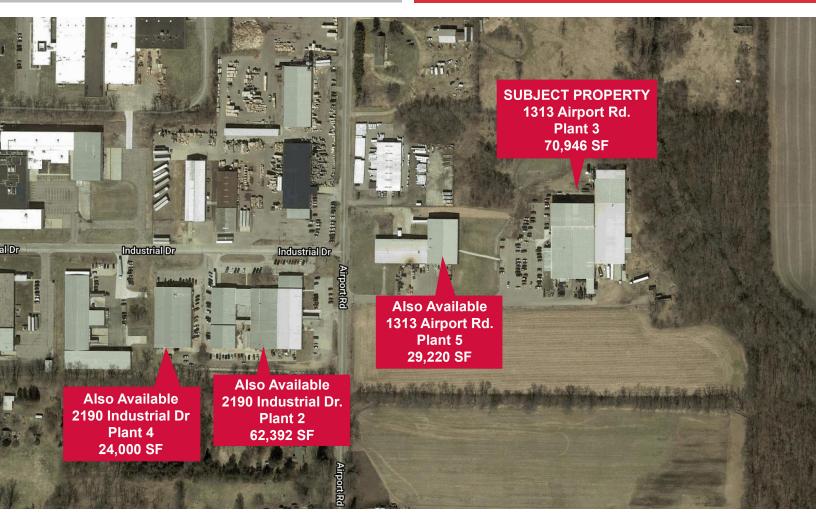

### **INDUSTRIAL BUILDING AVAILABLE**

1313 Airport Rd., Plant 3 | Niles, MI 49120

# 70,946 SF Industrial Building for Sublease

**Building:** 70,946 SF Total

69,114 SF (Warehouse), 1,832 SF (Office)

Land: 12.9 Acres

Docks: 8
OH Doors: 3

Clearance: 19' to 22'5"
Crane: 10-ton crane

Utilities: Municipal water, private septic

#### **Details:**

70,946 SF industrial building with 1,832 SF of office space, situated on 12.9 acres of land. Building features 1600A/480V/3Ph power, 10-ton crane, 8 loading docks, 3 grade level doors and clear ceiling heights from 19' to 22'5". Air rotation and radiant tube heat. Dust collection system in place. City water and private septic.