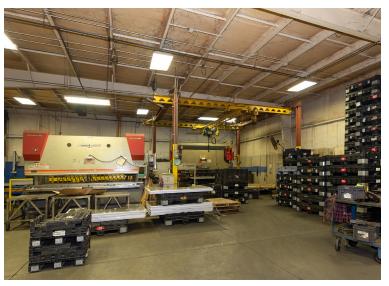

# **PROPERTY PHOTOS**

#### **Details:**

70,946 SF industrial building with 1,832 SF of office space, situated on 12.9 acres of land. Building features 1600A/480V/3Ph power, 10-ton crane, 8 loading docks, 3 grade level doors and clear ceiling heights from 19' to 22'5". Air rotation and radiant tube heat. Dust collection system in place. City water and private septic.