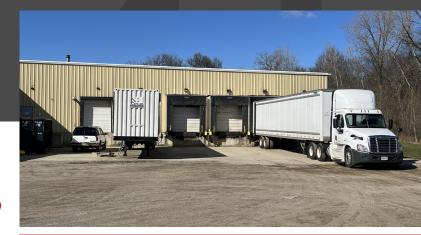

# 70,946 SF Industrial Building for Sublease

**Building:** 70,946 SF Total

69,114 SF (Warehouse), 1,832 SF (Office)

Land: 12.9 Acres

Docks: 8
OH Doors: 3

Clearance: 19' to 22'5"
Crane: 10-ton crane

Utilities: Municipal water, private septic

#### **Details:**

70,946 SF industrial building with 1,832 SF of office space, situated on 12.9 acres of land. Building features 1600A/480V/3Ph power, 10-ton crane, 8 loading docks, 3 grade level doors and clear ceiling heights from 19' to 22'5". Air rotation and radiant tube heat. Dust collection system in place. City water and private septic.

# **PROPERTY PHOTOS**