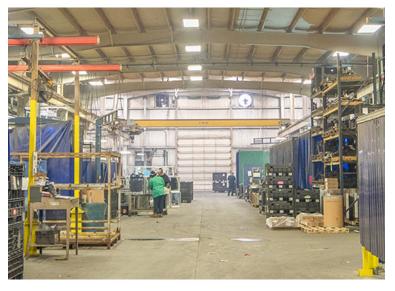

# **PROPERTY PHOTOS**

#### **Details:**

70,946 SF industrial building with 1,832 SF of office space, situated on 12.9 acres of land. Building features 1600A/480V/3Ph power, 10-ton crane, 8 loading docks, 3 grade level doors and clear ceiling heights from 19' to 22'5". Air rotation and radiant tube heat. Dust collection system in place. City water and private septic.