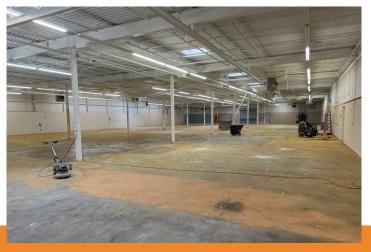

### Features

• Zoned: LI

- 600 amps/250V power
- Clear height: 15'
- 6.25 acres of land

Masonry and steel-constructed warehouse situated near Business 85 available for immediate occupancy. The facility features ample power, a clear height of 15', and two docks (one active), with room for expansion. It could also be a fully conditioned building.