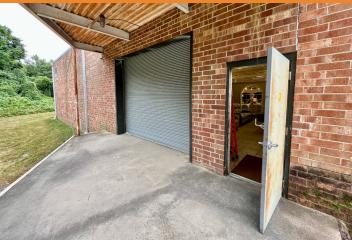

### Features

• Zoned: LI

- 600 amps/250V power
- Clear height: 15'
- 6.25 acres of land

Masonry and steel-constructed warehouse situated near Business 85 available for immediate occupancy. The facility features ample power, a clear height of 15', and two docks (one active), with room for expansion. It could also be a fully conditioned building.