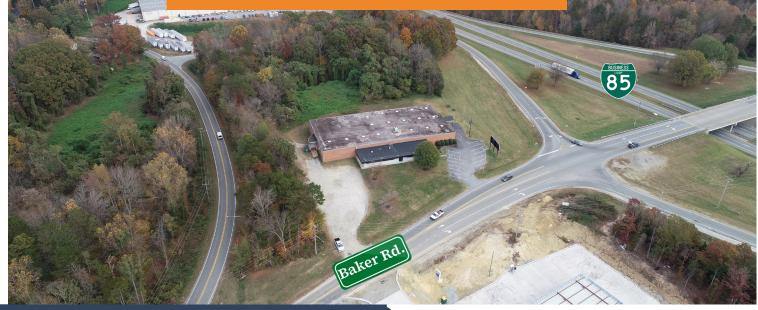

#### INDUSTRIAL

2000 Baker Road | High Point, NC 27260

### Features

• Zoned: LI

- 600 amps/250V power
- Clear height: 15'
- 6.25 acres of land

Masonry and steel-constructed warehouse situated near Business 85 available for immediate occupancy. The facility features ample power, a clear height of 15', and two docks (one active), with room for expansion. It could also be a fully conditioned building.