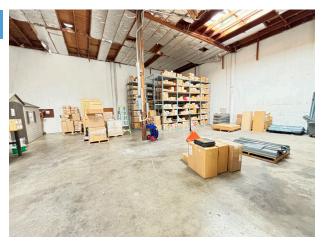

## **Property Highlights**

- Rent: \$1.75 Industrial Gross / Month
- Total Building Size: ±2,906 SF
- Ceiling Height: ±19'
- Approximately 5 minutes to 101 freeway, Hillsdale Shopping Center, and many local shops.
- Zoning: C4-1 (Service Commercial)