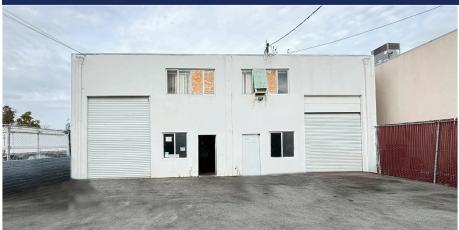

# FOR LEASE WAREHOUSE SPACE

3981 Pacific Boulevard, San Mateo, CA 94403

## **Property Highlights**

- Rent: \$1.75 Industrial Gross / Month
- Total Building Size: ±2,906 SF
- Ceiling Height: ±19'
- Approximately 5 minutes to 101 freeway, Hillsdale Shopping Center, and many local shops.
- Zoning: C4-1 (Service Commercial)