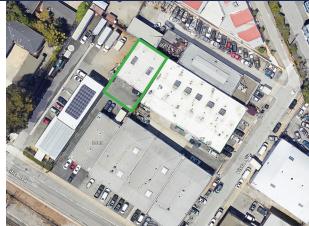

# FOR LEASE WAREHOUSE SPACE

3981 Pacific Boulevard, San Mateo, CA 94403

## **Property Highlights**

- Rent: \$1.75 Industrial Gross / Month
- Total Building Size: ±2,906 SF
- Ceiling Height: ±19'
- Approximately 5 minutes to 101 freeway, Hillsdale Shopping Center, and many local shops.
- Zoning: C4-1 (Service Commercial)