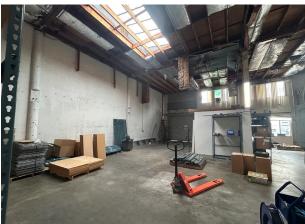

## **Property Highlights**

- Rent: \$1.75 Industrial Gross / Month
- Total Building Size: ±2,906 SF
- Ceiling Height: ±19'
- Approximately 5 minutes to 101 freeway, Hillsdale Shopping Center, and many local shops.
- Zoning: C4-1 (Service Commercial)