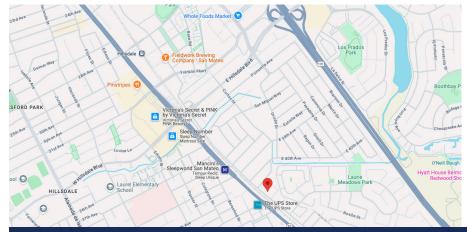

# FOR LEASE WAREHOUSE SPACE

3981 Pacific Boulevard, San Mateo, CA 94403

## **Property Highlights**

- Rent: \$1.75 Industrial Gross / Month
- Total Building Size: ±2,906 SF
- Ceiling Height: ±19'
- Approximately 5 minutes to 101 freeway, Hillsdale Shopping Center, and many local shops.
- Zoning: C4-1 (Service Commercial)