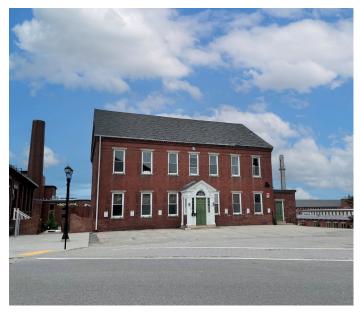

# Pepperell Mill, Bldg 30 | Biddeford, ME

OWNER: Pepperell Mill Development, LLC

**BUILDING SIZE:** 7,500± SF

STORIES: Two (2)

YEAR BUILT: 1877

**CONSTRUCTION**: Masonry

**ROOF**: Asphalt shingles

CEILING HEIGHT: Basement: 8'±

1st & 2nd Floor: 10'±

**ELECTRICITY**: 200 amp

HVAC: Natural gas boiler; rooftop chiller

**UTILITIES:** Municipal water & sewer

SPRINKLER: Wet

**SIGNAGE**: Per city ordinance

**PARKING:** Approximately 11± spaces

ZONING: MSRD3

**SALE PRICE**: \$1,200,000 \$795,000