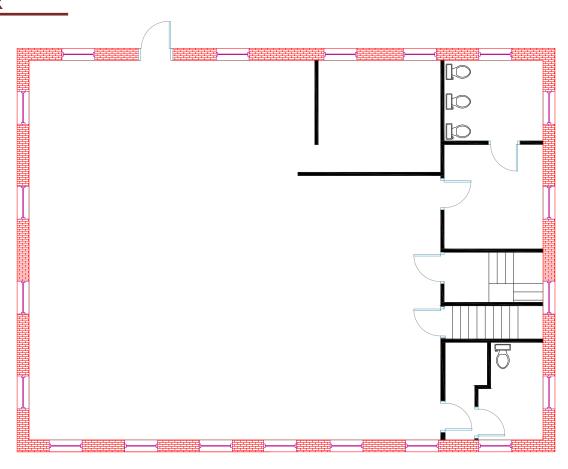

MALONE COMMERCIAL BROKERS
5 Moulton Street • Suite 3

Portland, ME 04101
207.772.2422 • malonecb.com

### PROPERTY SUMMARY

# Pepperell Mill, Bldg 30 | Biddeford, ME



OWNER: Pepperell Mill Development, LLC

**BUILDING SIZE:** 7,500± SF

STORIES: Two (2)

YEAR BUILT: 1877

**CONSTRUCTION**: Masonry

**ROOF**: Asphalt shingles

CEILING HEIGHT: Basement: 8'±

1st & 2nd Floor: 10'±

**ELECTRICITY**: 200 amp

HVAC: Natural gas boiler; rooftop chiller

**UTILITIES:** Municipal water & sewer

SPRINKLER: Wet

**SIGNAGE**: Per city ordinance

**PARKING:** Approximately 11± spaces

ZONING: MSRD3

**SALE PRICE**: \$1,200,000 \$795,000







## FLOOR PLANS

Pepperell Mill, Bldg 30 | Biddeford, ME



#### GROUND FLOOR





## FLOOR PLANS

# Pepperell Mill, Bldg 30 | Biddeford, ME



#### 2nd FLOOR





# FOR SALE | COMMERCIAL BUILDING

Pepperell Mill, Bldg 30 | Biddeford, ME





This document has been prepared by Malone Commercial Brokers for advertising and general information only. Malone Commercial Brokers makes no guarantees, representations or warranties of any kind, expressed or implied, regarding, but not limited to, warranties of content, accuracy, and reliability. Any interested party should undertake their own inquiries as to the accuracy of the information. Malone Commercial Brokers excludes unequivocally all informed or implied terms, conditions and warranties arising out of this document and excludes all liability for loss and damages there from. All data is subject to change of price, error, omissions, other conditions or withdrawal without notice. Malone Commercial Br