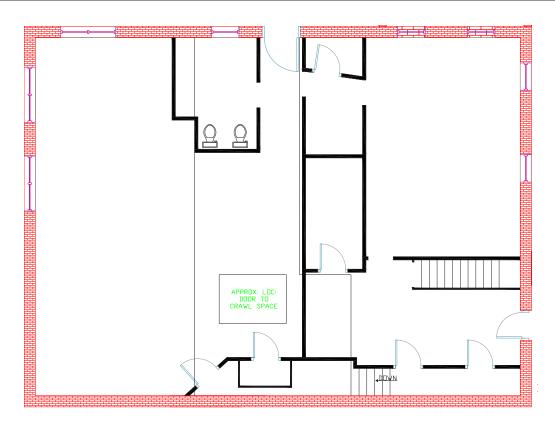

joe@malonecb.com



LUKE MALONE 207.358.0475 D 207.939.0155 C luke@malonecb.com MALONE COMMERCIAL BROKERS
5 Moulton Street • Suite 3

Portland, ME 04101
207.772.2422 • malonecb.com

### PROPERTY SUMMARY

# Pepperell Mill, Bldg 30 | Biddeford, ME



OWNER: Pepperell Mill Development, LLC

**BUILDING SIZE:** 7,500± SF

STORIES: Two (2)

YEAR BUILT: 1877

**CONSTRUCTION**: Masonry

**ROOF**: Asphalt shingles

CEILING HEIGHT: Basement: 8'±

1st & 2nd Floor: 10'±

**ELECTRICITY**: 200 amp

HVAC: Natural gas boiler; rooftop chiller

**UTILITIES:** Municipal water & sewer

SPRINKLER: Wet

**SIGNAGE**: Per city ordinance

**PARKING:** Approximately 11± spaces

ZONING: MSRD3

**SALE PRICE**: \$1,200,000 \$795,000







## FLOOR PLANS

Pepperell Mill, Bldg 30 | Biddeford, ME



#### GROUND FLOOR





## FLOOR PLANS

# Pepperell Mill, Bldg 30 | Biddeford, ME



#### 2nd FLOOR





# FOR SALE | COMMERCIAL BUILDING

Pepperell Mill, Bldg 30 | Biddeford, ME





This document has been prepared by Malone Commercial Brokers for advertising and general information only. Malone Commercial Brokers makes no guarantees, representations or warranties of any kind, expressed or implied, regarding, but not limited to, warranties of content, accuracy, and reliability. Any interested party should undertake their own inquiries as to the accuracy of the information. Malone Commercial Brokers excludes unequivocally all informed or implied terms, conditions and warranties arising out of this document and excludes all liability for loss and damages there from. All data is subject to change of price, erro