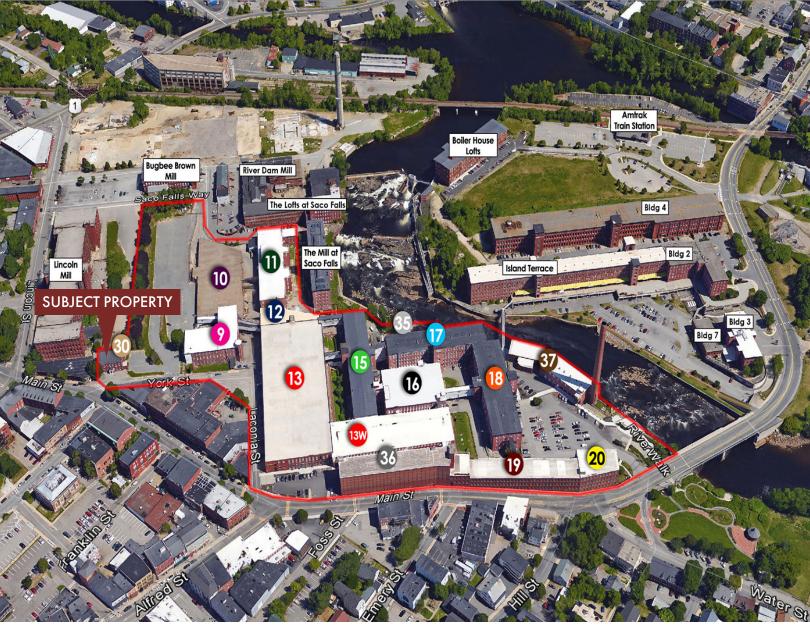

# FOR SALE | COMMERCIAL BUILDING

Pepperell Mill, Bldg 30 | Biddeford, ME

### 7,500± SF COMMERCIAL BUILDING

- Commercial building with potential for office, retail or residential use
- Highly visible location in downtown Biddeford with traffic counts of 10,450± cars/day on Main Street
- Historic Mill with 1800's charm, previously part of the Pepperell Mill

# Pepperell Mill, Bldg 30 | Biddeford, ME

OWNER: Pepperell Mill Development, LLC

**BUILDING SIZE:** 7,500± SF

STORIES: Two (2)

YEAR BUILT: 1877

**CONSTRUCTION**: Masonry

**ROOF**: Asphalt shingles

CEILING HEIGHT: Basement: 8'±