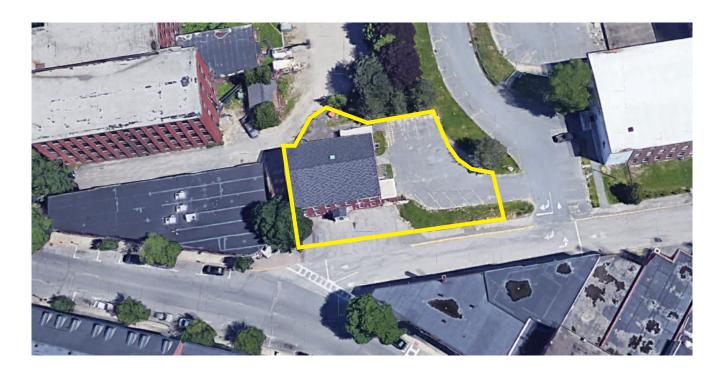

# FOR SALE | COMMERCIAL BUILDING

Pepperell Mill, Bldg 30 | Biddeford, ME

### 7,500± SF COMMERCIAL BUILDING

- Commercial building with potential for office, retail or residential use
- Highly visible location in downtown Biddeford with traffic counts of 10,450± cars/day on Main Street
- Historic Mill with 1800's charm, previously part of the Pepperell Mill

# Pepperell Mill, Bldg 30 | Biddeford, ME

OWNER: Pepperell Mill Development, LLC

**BUILDING SIZE:** 7,500± SF

STORIES: Two (2)

YEAR BUILT: 1877

**CONSTRUCTION**: Masonry

**ROOF**: Asphalt shingles

CEILING HEIGHT: Basement: 8'±

1st & 2nd Floor: 10'±

**ELECTRICITY**: 200 amp

HVAC: Natural gas boiler; rooftop chiller

**UTILITIES:** Municipal water & sewer

SPRINKLER: Wet

**SIGNAGE**: Per city ordinance

**PARKING:** Approximately 11± spaces

ZONING: MSRD3

**SALE PRICE**: \$1,200,000 \$795,000