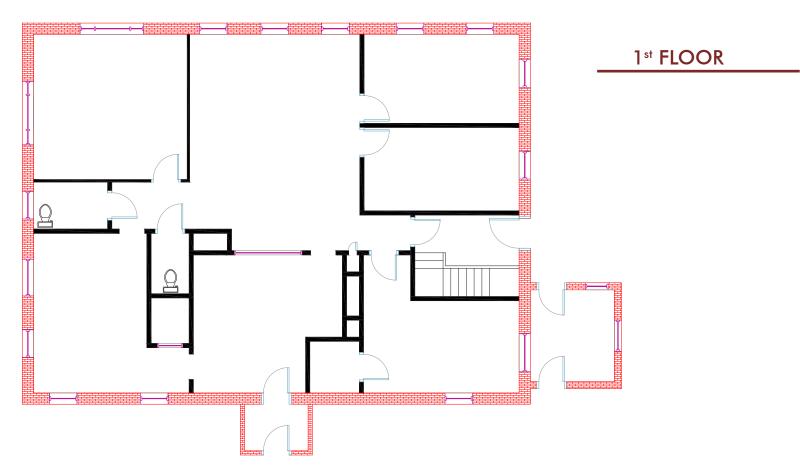

oe@malonecb.com



LUKE MALONE 207.358.0475 D 207.939.0155 C luke@malonecb.com MALONE COMMERCIAL BROKERS
5 Moulton Street • Suite 3

Portland, ME 04101
207.772.2422 • malonecb.com

### PROPERTY SUMMARY

# Pepperell Mill, Bldg 30 | Biddeford, ME



OWNER: Pepperell Mill Development, LLC

**BUILDING SIZE:** 7,500± SF

STORIES: Two (2)

YEAR BUILT: 1877

**CONSTRUCTION**: Masonry

**ROOF**: Asphalt shingles

CEILING HEIGHT: Basement: 8'±

1st & 2nd Floor: 10'±

**ELECTRICITY**: 200 amp

HVAC: Natural gas boiler; rooftop chiller

**UTILITIES:** Municipal water & sewer

SPRINKLER: Wet

**SIGNAGE**: Per city ordinance

**PARKING:** Approximately 11± spaces

ZONING: MSRD3

**SALE PRICE**: \$1,200,000 \$795,000







## FLOOR PLANS

Pepperell Mill, Bldg 30 | Biddeford, ME



#### GROUND FLOOR





## FLOOR PLANS

# Pepperell Mill, Bldg 30 | Biddeford, ME



#### 2nd FLOOR





# FOR SALE | COMMERCIAL BUILDING

Pepperell Mill, Bldg 30 | Biddeford, ME





This document has been prepared by Malone Commercial Brokers for advertising and general information only. Malone Commercial Brokers makes no guarantees, representations or warranties of any kind, expressed or implied, regarding, but not limited to, warranties of content, accuracy, and reliability. Any interested party should undertake their own inquiries as to the accuracy of the information. Malone Commercial Brokers excludes unequivocally all informed or implied terms, conditions and warranties arising out of this document and excludes all liability for loss and damages there from. All data is subject to change of price, error,