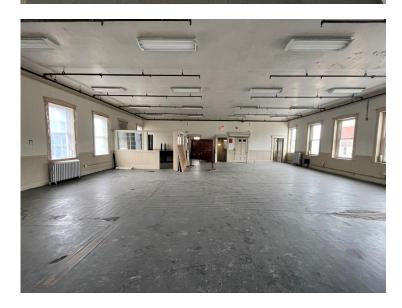

# FOR SALE | COMMERCIAL BUILDING

Pepperell Mill, Bldg 30 | Biddeford, ME

### 7,500± SF COMMERCIAL BUILDING

- Commercial building with potential for office, retail or residential use
- Highly visible location in downtown Biddeford with traffic counts of 10,450± cars/day on Main Street
- Historic Mill with 1800's charm, previously part of the Pepperell Mill