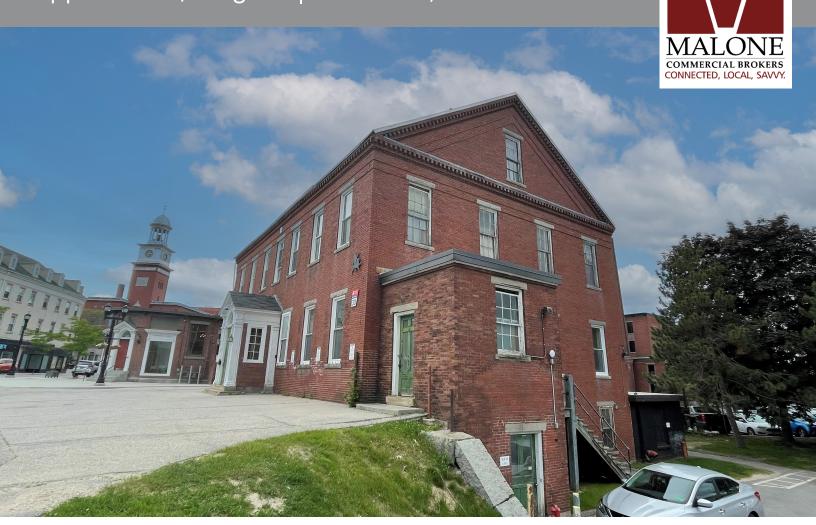

# FOR SALE | COMMERCIAL BUILDING

Pepperell Mill, Bldg 30 | Biddeford, ME

### 7,500± SF COMMERCIAL BUILDING

- Commercial building with potential for office, retail or residential use
- Highly visible location in downtown Biddeford with traffic counts of 10,450± cars/day on Main Street
- Historic Mill with 1800's charm, previously part of the Pepperell Mill