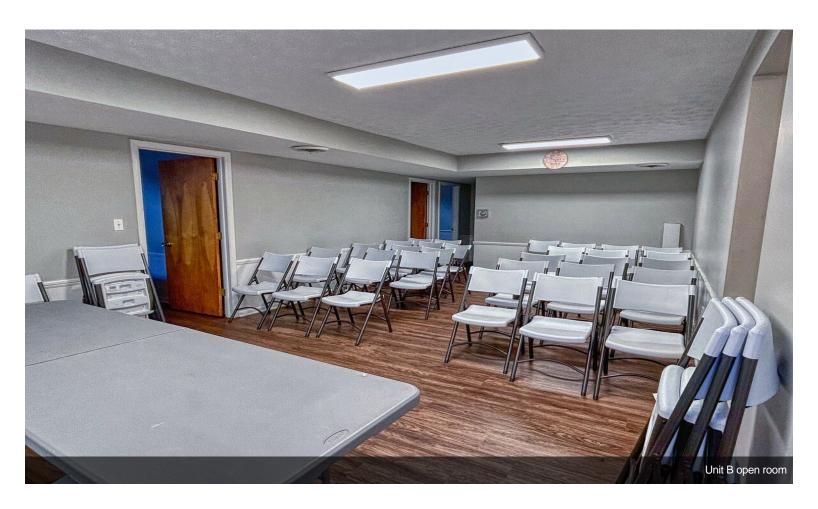

## 300 4th Street Elyria, OH 44035-5771

\$8.33 /SF/YR

3,600SF of office space is available for you within close proximity to downtown Elyria. The space consists of 10 offices, 2 private bathrooms, full kitchen, reception area and waiting areas. Off street parking is available and your monthly rent includes gas, water & trash. This is the perfect space for a law office, doctors office, clinic, general office space, chiropractic care, an accountant and more. Units can be leased separately. Unit A - 2,200 SF \$ 1,700 Month. Unit B - 1,200 SF \$900 Month......

3,600SF of office space is available for you within close proximity to downtown Elyria. The space consists of 10 offices, 2 private bathrooms, full kitchen, reception area and waiting areas. Off street parking is available and your monthly rent includes gas, water & trash. This is the perfect space for a law office, doctors office, clinic, general office space, chiropractic care, an accountant and more.

## 300 4th St, Elyria, OH 44035

3,600SF of office space is available for you within close proximity to downtown Elyria. The space consists of 10 offices, 2 private bathrooms, full kitchen, reception area and waiting areas. Off street parking is available and your monthly rent includes gas, water & trash. This is the perfect space for a law office, doctors office, clinic, general office space, chiropractic care, an accountant and more. Units can be leased separately. Unit A - 2,200 SF \$ 1,700 Month. Unit B - 1,200 SF \$900 Month.