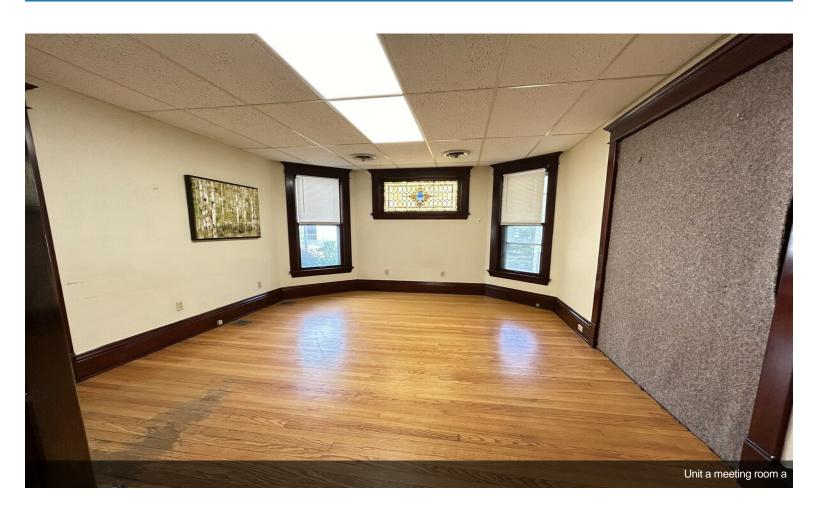

eption area and waiting areas. Off street parking is available and your monthly rent includes gas, water & trash. This is the perfect space for a law office, doctors office, clinic, general office space, chiropractic care, an accountant and more.



## 300 4th St, Elyria, OH 44035

3,600SF of office space is available for you within close proximity to downtown Elyria. The space consists of 10 offices, 2 private bathrooms, full kitchen, reception area and waiting areas. Off street parking is available and your monthly rent includes gas, water & trash. This is the perfect space for a law office, doctors office, clinic, general office space, chiropractic care, an accountant and more. Units can be leased separately. Unit A - 2,200 SF \$ 1,700 Month. Unit B - 1,200 SF \$900 Month.













































## **Property Photos**