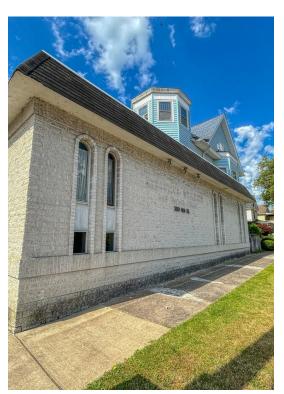

**300 4th Street** Elyria, OH 44035

Larry Steinbacher
Century 21 Transcendent Realty
1105 S Court St, Medina, OH 44256
Lorenz.steinbacher@gmail.com
(330) 241-5370

| Rental Rate:            | \$8.33 /SF/YR      |
|-------------------------|--------------------|
| Property Type:          | Office             |
| Property Subtype:       | Office/Residential |
| Building Class:         | С                  |
| Rentable Building Area: | 6,000 SF           |
| Year Built:             | 1920               |
| Walk Score ®:           | 72 (Very Walkable) |
| Rental Rate Mo:         | \$0.69 /SF/MO      |

## 300 4th Street Elyria, OH 44035-5771

\$8.33 /SF/YR

3,600SF of office space is available for you within close proximity to downtown Elyria. The space consists of 10 offices, 2 private bathrooms, full kitchen, reception area and waiting areas. Off street parking is available and your monthly rent includes gas, water & trash. This is the perfect space for a law office, doctors office, clinic, general office space, chiropractic care, an accountant and more. Units can be leased separately. Unit A - 2,200 SF \$ 1,700 Month. Unit B - 1,200 SF \$900 Month......

## 300 4th St, Elyria, OH 44035

3,600SF of office space is available for you within close proximity to downtown Elyria. The space consists of 10 offices, 2 private bathrooms, full kitchen, reception area and waiting areas. Off street parking is available and your monthly rent includes gas, water & trash. This is the perfect space for a law office, doctors office, clinic, general office space, chiropractic care, an accountant and more. Units can be leased separately. Unit A - 2,200 SF \$ 1,700 Month. Unit B - 1,200 SF \$900 Month.