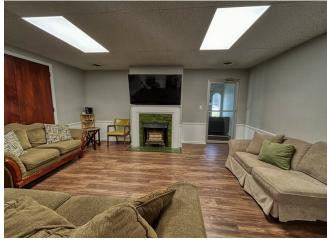

## 300 4th Street Elyria, OH 44035-5771

\$8.33 /SF/YR

3,600SF of office space is available for you within close proximity to downtown Elyria. The space consists of 10 offices, 2 private bathrooms, full kitchen, reception area and waiting areas. Off street parking is available and your monthly rent includes gas, water & trash. This is the perfect space for a law office, doctors office, clinic, general office space, chiropractic care, an accountant and more. Units can be leased separately. Unit A - 2,200 SF \$ 1,700 Month. Unit B - 1,200 SF \$900 Month......

3,600SF of office space is available for you within close proximity to downtown Elyria. The space consists of 10 offices, 2 private bathrooms, full kitchen, reception area and waiting areas. Off street parking is available and your monthly rent includes gas, water & trash. This is the perfect space for a law office, doctors office, clinic, general office space, chiropractic care, an accountant and more.

## 300 4th St, Elyria, OH 44035

3,600SF of office space is available for you within close proximity to downtown Elyria. The space consists of 10 offices, 2 private bathrooms, full kitchen, reception area and waiting areas. Off street parking is available and your monthly rent includes gas, water & trash. This is the perfect space for a law office, doctors office, clinic, general office space, chiropractic care, an accountant and more. Units can be leased separately. Unit A - 2,200 SF \$ 1,700 Month. Unit B - 1,200 SF \$900 Month.