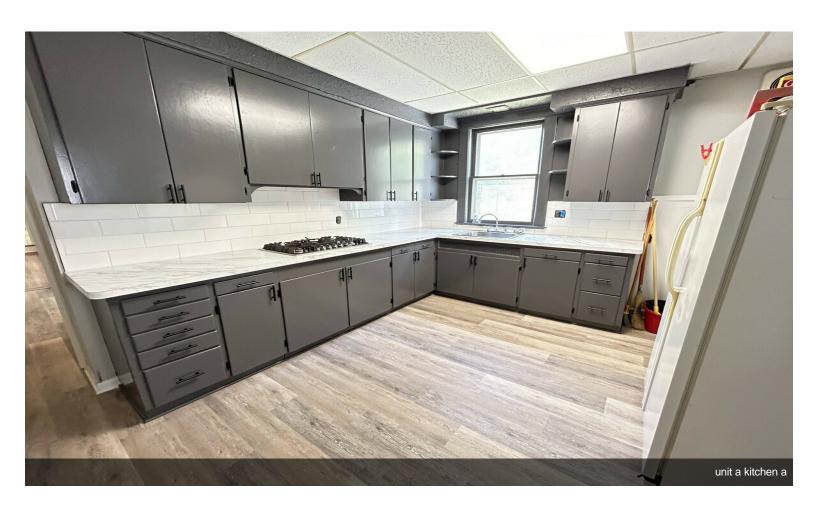

reception area and waiting areas. Off street parking is available and your monthly rent includes gas, water & trash. This is the perfect space for a law office, doctors office, clinic, general office space, chiropractic care, an accountant and more.



## 300 4th St, Elyria, OH 44035

3,600SF of office space is available for you within close proximity to downtown Elyria. The space consists of 10 offices, 2 private bathrooms, full kitchen, reception area and waiting areas. Off street parking is available and your monthly rent includes gas, water & trash. This is the perfect space for a law office, doctors office, clinic, general office space, chiropractic care, an accountant and more. Units can be leased separately. Unit A - 2,200 SF \$ 1,700 Month. Unit B - 1,200 SF \$900 Month.













































## **Property Photos**