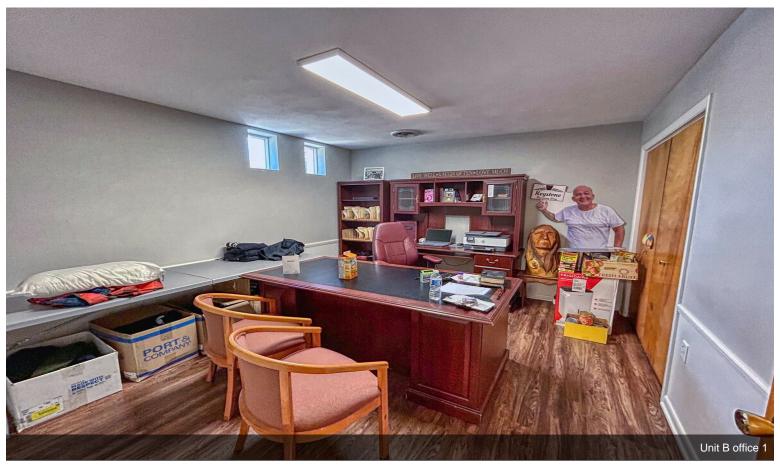

## 300 4th Street Elyria, OH 44035-5771

\$8.33 /SF/YR

3,600SF of office space is available for you within close proximity to downtown Elyria. The space consists of 10 offices, 2 private bathrooms, full kitchen, reception area and waiting areas. Off street parking is available and your monthly rent includes gas, water & trash. This is the perfect space for a law office, doctors office, clinic, general office space, chiropractic care, an accountant and more. Units can be leased separately. Unit A - 2,200 SF \$ 1,700 Month. Unit B - 1,200 SF \$900 Month......

3,600SF of office space is available for you within close proximity to downtown Elyria. The space consists of 10 offices, 2 private bathrooms, full kitchen, reception area and waiting areas. Off street parking is available and your monthly rent includes gas, water & trash. This is the perfect space for a law office, doctors office, clinic, general office space, chiropractic care, an accountant and more.

## 300 4th St, Elyria, OH 44035

3,600SF of office space is available for you within close proximity to downtown Elyria. The space consists of 10 offices, 2 private bathrooms, full kitchen, reception area and waiting areas. Off street parking is available and your monthly rent includes gas, water & trash. This is the perfect space for a law office, doctors office, clinic, general office space, chiropractic care, an accountant and more. Units can be leased separately. Unit A - 2,200 SF \$ 1,700 Month. Unit B - 1,200 SF \$900 Month.