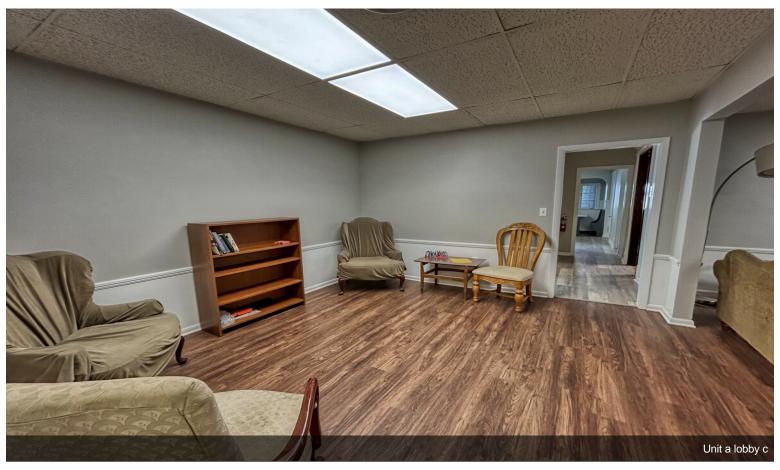

n, reception area and waiting areas. Off street parking is available and your monthly rent includes gas, water & trash. This is the perfect space for a law office, doctors office, clinic, general office space, chiropractic care, an accountant and more.



## 300 4th St, Elyria, OH 44035

3,600SF of office space is available for you within close proximity to downtown Elyria. The space consists of 10 offices, 2 private bathrooms, full kitchen, reception area and waiting areas. Off street parking is available and your monthly rent includes gas, water & trash. This is the perfect space for a law office, doctors office, clinic, general office space, chiropractic care, an accountant and more. Units can be leased separately. Unit A - 2,200 SF \$ 1,700 Month. Unit B - 1,200 SF \$900 Month.













































## **Property Photos**