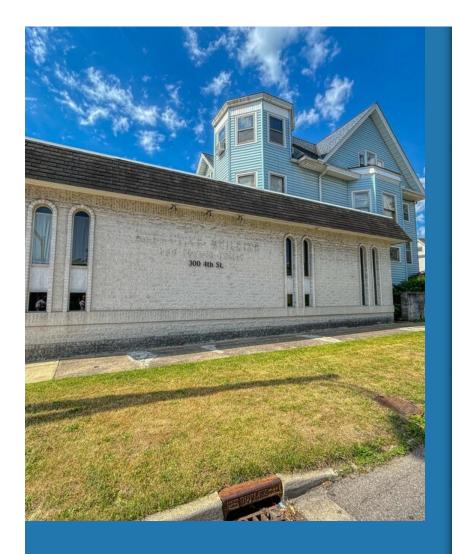

**300 4th Street** Elyria, OH 44035

Larry Steinbacher
Century 21 Transcendent Realty
1105 S Court St, Medina, OH 44256
Lorenz.steinbacher@gmail.com
(330) 241-5370

| Rental Rate:            | \$8.33 /SF/YR      |
|-------------------------|--------------------|
| Property Type:          | Office             |
| Property Subtype:       | Office/Residential |
| Building Class:         | С                  |
| Rentable Building Area: | 6,000 SF           |
| Year Built:             | 1920               |
| Walk Score ®:           | 72 (Very Walkable) |
| Rental Rate Mo:         | \$0.69 /SF/MO      |

## 300 4th Street Elyria, OH 44035-5771

\$8.33 /SF/YR

3,600SF of office space is available for you within close proximity to downtown Elyria. The space consists of 10 offices, 2 private bathrooms, full kitchen, reception area and waiting areas. Off street parking is available and your monthly rent includes gas, water & trash. This is the perfect space for a law office, doctors office, clinic, general office space, chiropractic care, an accountant and more. Units can be leased separately. Unit A - 2,200 SF \$ 1,700 Month. Unit B - 1,200 SF \$900 Month......

## 300 4th St, Elyria, OH 44035

3,600SF of office space is available for you within close proximity to downtown Elyria. The space consists of 10 offices, 2 private bathrooms, full kitchen, reception area and waiting areas. Off street parking is available and your monthly rent includes gas, water & trash. This is the perfect space for a law office, doctors office, clinic, general office space, chiropractic care, an accountant and more. Units can be leased separately. Unit A - 2,200 SF \$ 1,700 Month. Unit B - 1,200 SF \$900 Month.