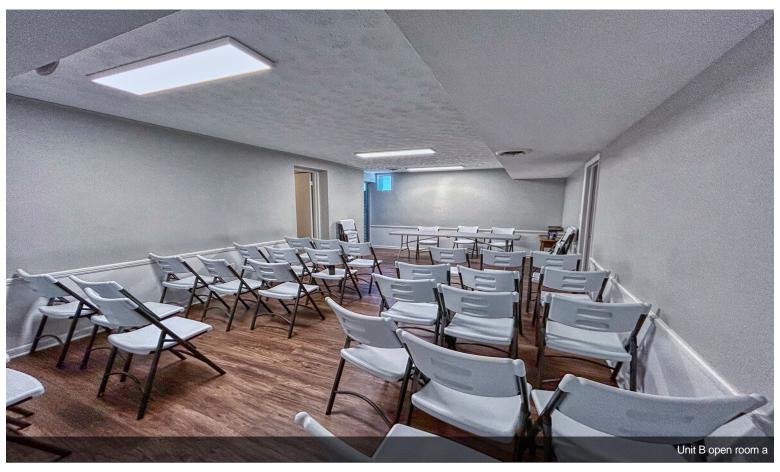

## 300 4th Street Elyria, OH 44035-5771

\$8.33 /SF/YR

3,600SF of office space is available for you within close proximity to downtown Elyria. The space consists of 10 offices, 2 private bathrooms, full kitchen, reception area and waiting areas. Off street parking is available and your monthly rent includes gas, water & trash. This is the perfect space for a law office, doctors office, clinic, general office space, chiropractic care, an accountant and more. Units can be leased separately. Unit A - 2,200 SF \$ 1,700 Month. Unit B - 1,200 SF \$900 Month......

3,600SF of office space is available for you within close proximity to downtown Elyria. The space consists of 10 offices, 2 private bathrooms, full kitchen, reception area and waiting areas. Off street parking is available and your monthly rent includes gas, water & trash. This is the perfect space for a law office, doctors office, clinic, general office space, chiropractic care, an accountant and more.

## 300 4th St, Elyria, OH 44035

3,600SF of office space is available for you within close proximity to downtown Elyria. The space consists of 10 offices, 2 private bathrooms, full kitchen, reception area and waiting areas. Off street parking is available and your monthly rent includes gas, water & trash. This is the perfect space for a law office, doctors office, clinic, general office space, chiropractic care, an accountant and more. Units can be leased separately. Unit A - 2,200 SF \$ 1,700 Month. Unit B - 1,200 SF \$900 Month.