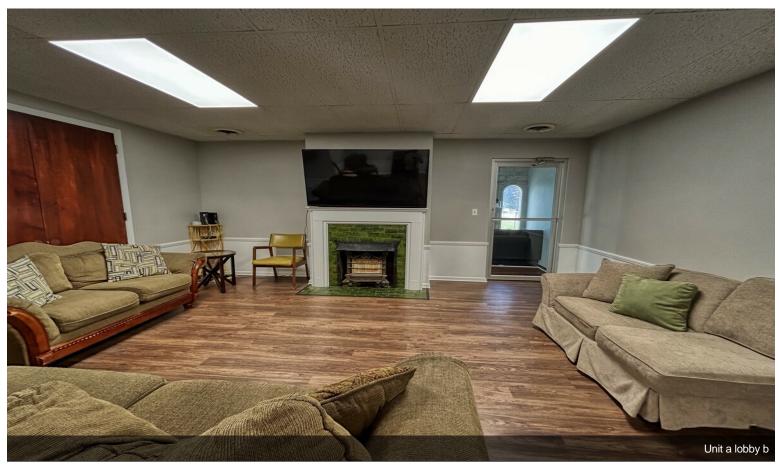

tchen, reception area and waiting areas. Off street parking is available and your monthly rent includes gas, water & trash. This is the perfect space for a law office, doctors office, clinic, general office space, chiropractic care, an accountant and more.



## 300 4th St, Elyria, OH 44035

3,600SF of office space is available for you within close proximity to downtown Elyria. The space consists of 10 offices, 2 private bathrooms, full kitchen, reception area and waiting areas. Off street parking is available and your monthly rent includes gas, water & trash. This is the perfect space for a law office, doctors office, clinic, general office space, chiropractic care, an accountant and more. Units can be leased separately. Unit A - 2,200 SF \$ 1,700 Month. Unit B - 1,200 SF \$900 Month.













































## **Property Photos**