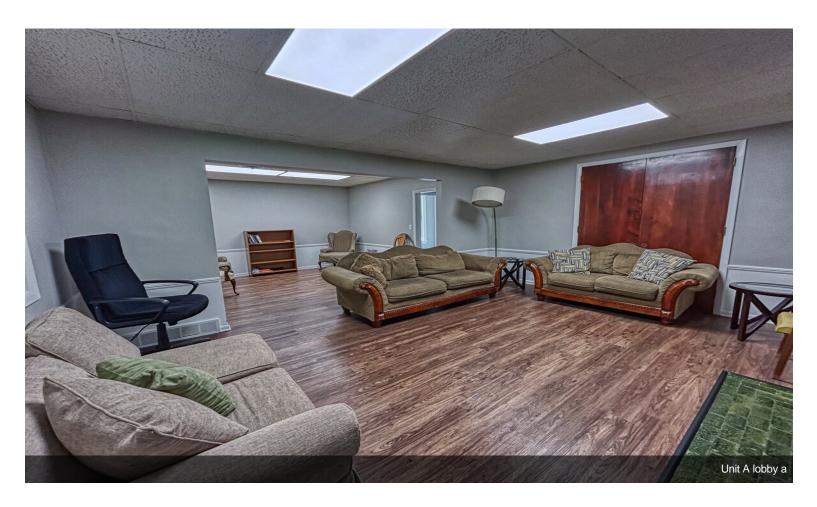

hen, reception area and waiting areas. Off street parking is available and your monthly rent includes gas, water & trash. This is the perfect space for a law office, doctors office, clinic, general office space, chiropractic care, an accountant and more.



## 300 4th St, Elyria, OH 44035

3,600SF of office space is available for you within close proximity to downtown Elyria. The space consists of 10 offices, 2 private bathrooms, full kitchen, reception area and waiting areas. Off street parking is available and your monthly rent includes gas, water & trash. This is the perfect space for a law office, doctors office, clinic, general office space, chiropractic care, an accountant and more. Units can be leased separately. Unit A - 2,200 SF \$ 1,700 Month. Unit B - 1,200 SF \$900 Month.













































## **Property Photos**