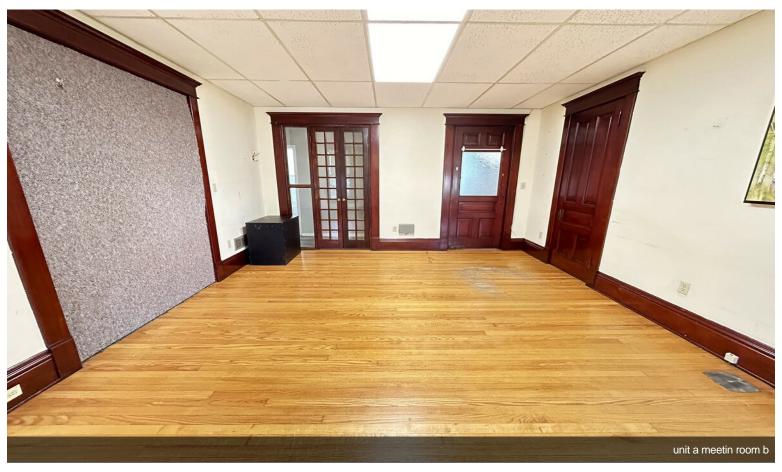

eception area and waiting areas. Off street parking is available and your monthly rent includes gas, water & trash. This is the perfect space for a law office, doctors office, clinic, general office space, chiropractic care, an accountant and more.



## 300 4th St, Elyria, OH 44035

3,600SF of office space is available for you within close proximity to downtown Elyria. The space consists of 10 offices, 2 private bathrooms, full kitchen, reception area and waiting areas. Off street parking is available and your monthly rent includes gas, water & trash. This is the perfect space for a law office, doctors office, clinic, general office space, chiropractic care, an accountant and more. Units can be leased separately. Unit A - 2,200 SF \$ 1,700 Month. Unit B - 1,200 SF \$900 Month.













































## **Property Photos**