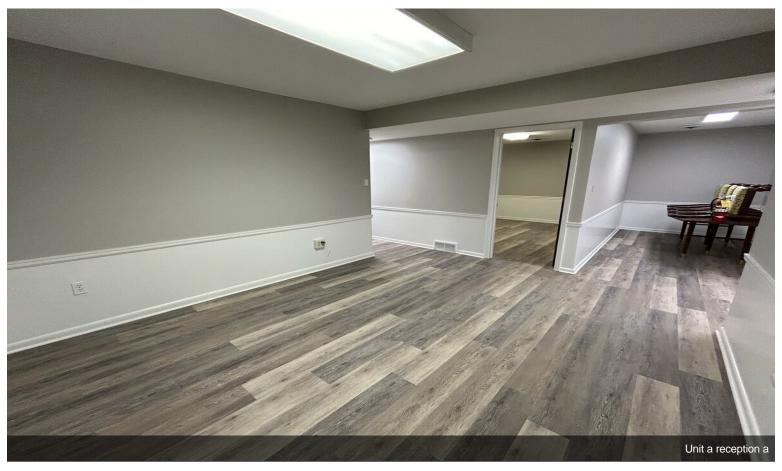

d waiting areas. Off street parking is available and your monthly rent includes gas, water & trash. This is the perfect space for a law office, doctors office, clinic, general office space, chiropractic care, an accountant and more.



## 300 4th St, Elyria, OH 44035

3,600SF of office space is available for you within close proximity to downtown Elyria. The space consists of 10 offices, 2 private bathrooms, full kitchen, reception area and waiting areas. Off street parking is available and your monthly rent includes gas, water & trash. This is the perfect space for a law office, doctors office, clinic, general office space, chiropractic care, an accountant and more. Units can be leased separately. Unit A - 2,200 SF \$ 1,700 Month. Unit B - 1,200 SF \$900 Month.













































## **Property Photos**