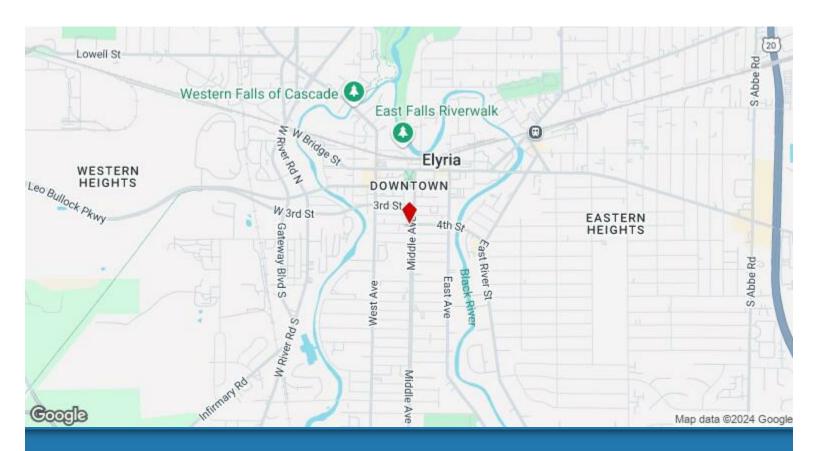

**300 4th Street** Elyria, OH 44035

Larry Steinbacher
Century 21 Transcendent Realty
1105 S Court St, Medina, OH 44256
Lorenz.steinbacher@gmail.com
(330) 241-5370

| Rental Rate:            | \$8.33 /SF/YR      |
|-------------------------|--------------------|
| Property Type:          | Office             |
| Property Subtype:       | Office/Residential |
| Building Class:         | С                  |
| Rentable Building Area: | 6,000 SF           |
| Year Built:             | 1920               |
| Walk Score ®:           | 72 (Very Walkable) |
| Rental Rate Mo:         | \$0.69 /SF/MO      |

## 300 4th St, Elyria, OH 44035

3,600SF of office space is available for you within close proximity to downtown Elyria. The space consists of 10 offices, 2 private bathrooms, full kitchen, reception area and waiting areas. Off street parking is available and your monthly rent includes gas, water & trash. This is the perfect space for a law office, doctors office, clinic, general office space, chiropractic care, an accountant and more. Units can be leased separately. Unit A - 2,200 SF \$ 1,700 Month. Unit B - 1,200 SF \$900 Month.