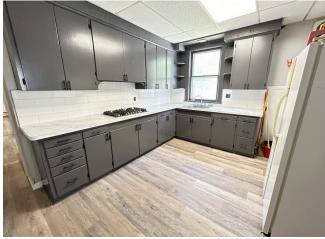

## 300 4th Street Elyria, OH 44035-5771

\$8.33 /SF/YR

3,600SF of office space is available for you within close proximity to downtown Elyria. The space consists of 10 offices, 2 private bathrooms, full kitchen, reception area and waiting areas. Off street parking is available and your monthly rent includes gas, water & trash. This is the perfect space for a law office, doctors office, clinic, general office space, chiropractic care, an accountant and more. Units can be leased separately. Unit A - 2,200 SF \$ 1,700 Month. Unit B - 1,200 SF \$900 Month......

3,600SF of office space is available for you within close proximity to downtown Elyria. The space consists of 10 offices, 2 private bathrooms, full kitchen, reception area and waiting areas. Off street parking is available and your monthly rent includes gas, water & trash. This is the perfect space for a law office, doctors office, clinic, general office space, chiropractic care, an accountant and more.

## 300 4th St, Elyria, OH 44035

3,600SF of office space is available for you within close proximity to downtown Elyria. The space consists of 10 offices, 2 private bathrooms, full kitchen, reception area and waiting areas. Off street parking is available and your monthly rent includes gas, water & trash. This is the perfect space for a law office, doctors office, clinic, general office space, chiropractic care, an accountant and more. Units can be leased separately. Unit A - 2,200 SF \$ 1,700 Month. Unit B - 1,200 SF \$900 Month.