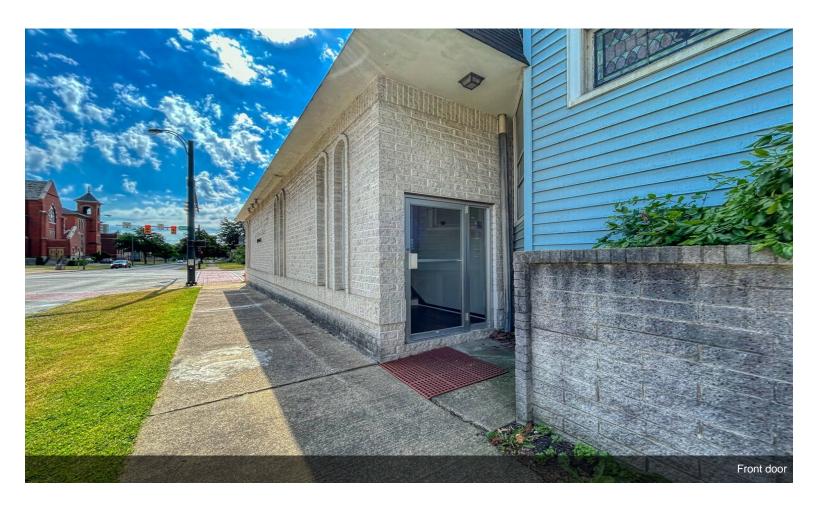

kitchen, reception area and waiting areas. Off street parking is available and your monthly rent includes gas, water & trash. This is the perfect space for a law office, doctors office, clinic, general office space, chiropractic care, an accountant and more.



## 300 4th St, Elyria, OH 44035

3,600SF of office space is available for you within close proximity to downtown Elyria. The space consists of 10 offices, 2 private bathrooms, full kitchen, reception area and waiting areas. Off street parking is available and your monthly rent includes gas, water & trash. This is the perfect space for a law office, doctors office, clinic, general office space, chiropractic care, an accountant and more. Units can be leased separately. Unit A - 2,200 SF \$ 1,700 Month. Unit B - 1,200 SF \$900 Month.













































## **Property Photos**