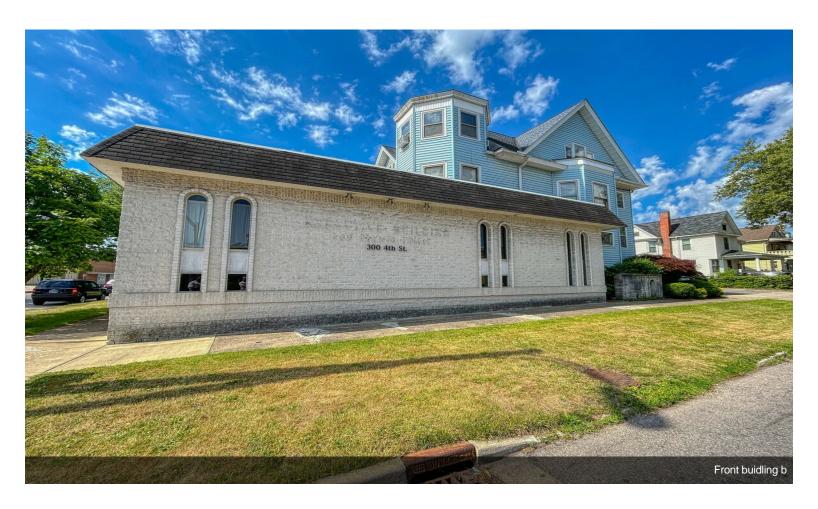

**300 4th Street** Elyria, OH 44035

Larry Steinbacher
Century 21 Transcendent Realty
1105 S Court St, Medina, OH 44256
Lorenz.steinbacher@gmail.com
(330) 241-5370

| Rental Rate:            | \$8.33 /SF/YR      |
|-------------------------|--------------------|
| Property Type:          | Office             |
| Property Subtype:       | Office/Residential |
| Building Class:         | С                  |
| Rentable Building Area: | 6,000 SF           |
| Year Built:             | 1920               |
| Walk Score ®:           | 72 (Very Walkable) |
| Rental Rate Mo:         | \$0.69 /SF/MO      |

## 300 4th Street Elyria, OH 44035-5771

\$8.33 /SF/YR

3,600SF of office space is available for you within close proximity to downtown Elyria. The space consists of 10 offices, 2 private bathrooms, full kitchen, reception area and waiting areas. Off street parking is available and your monthly rent includes gas, water & trash. This is the perfect space for a law office, doctors office, clinic, general office space, chiropractic care, an accountant and more. Units can be leased separately. Unit A - 2,200 SF \$ 1,700 Month. Unit B - 1,200 SF \$900 Month......

## **Property Photos**