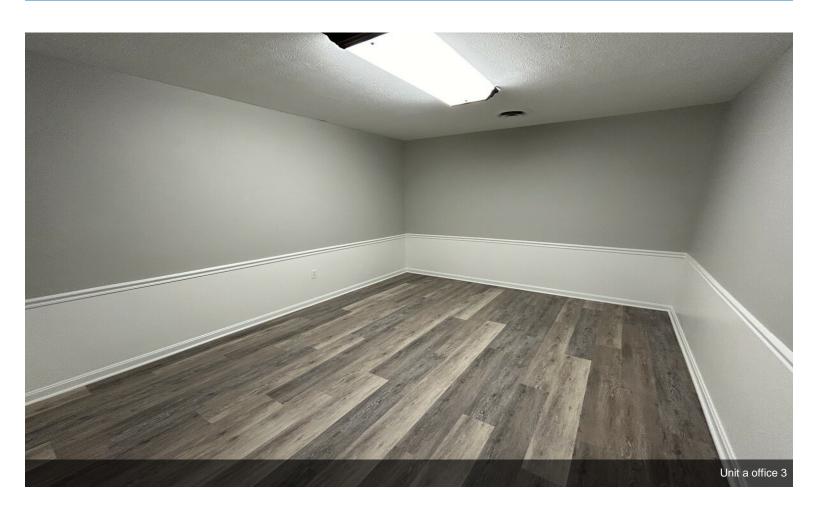

rea and waiting areas. Off street parking is available and your monthly rent includes gas, water & trash. This is the perfect space for a law office, doctors office, clinic, general office space, chiropractic care, an accountant and more.



## 300 4th St, Elyria, OH 44035

3,600SF of office space is available for you within close proximity to downtown Elyria. The space consists of 10 offices, 2 private bathrooms, full kitchen, reception area and waiting areas. Off street parking is available and your monthly rent includes gas, water & trash. This is the perfect space for a law office, doctors office, clinic, general office space, chiropractic care, an accountant and more. Units can be leased separately. Unit A - 2,200 SF \$ 1,700 Month. Unit B - 1,200 SF \$900 Month.













































## **Property Photos**