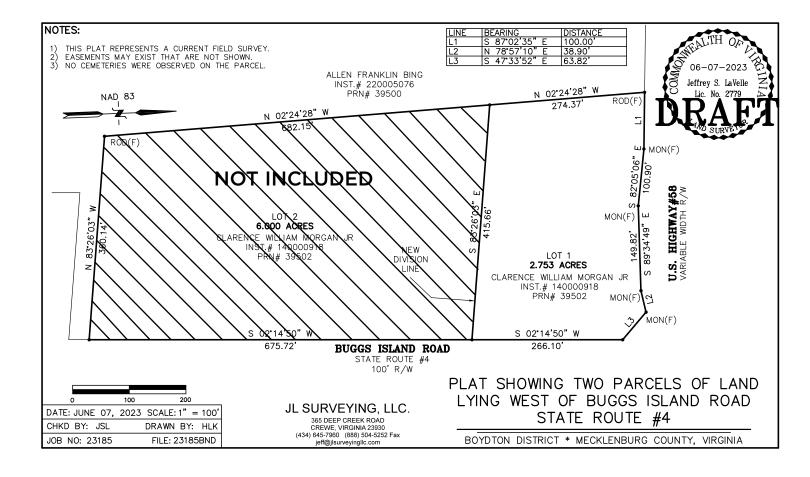

# SITE PLAT

### **PROPERTY HIGHLIGHTS**

- > 2.75± AC on the corner of Highway 58 and Route 4
- Across from the newly constructed Mecklenburg Middle and High School
- > Water and Sewer located across the highway
- > Zoned R2
- > Asking Price: \$499,000