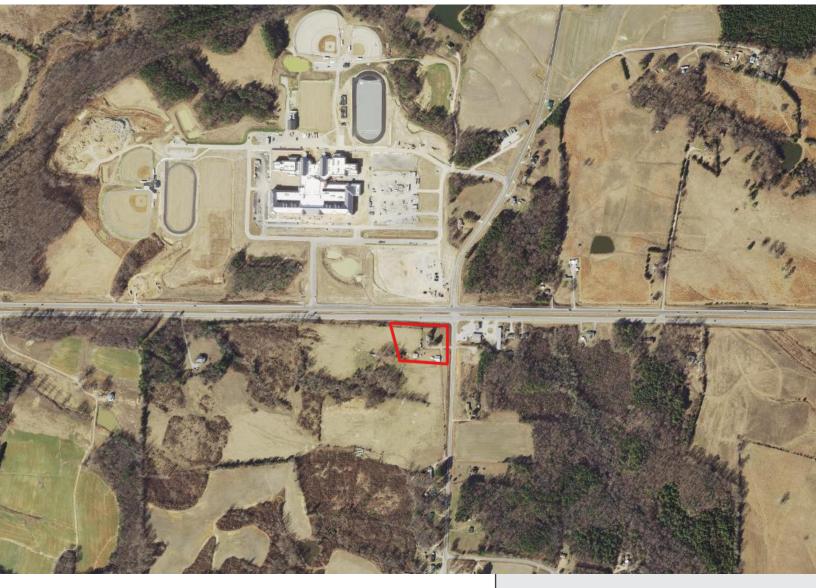

### **PROPERTY HIGHLIGHTS**

- > 2.75± AC on the corner of Highway 58 and Route 4
- Across from the newly constructed Mecklenburg Middle and High School
- > Water and Sewer located across the highway
- > Zoned R2
- > Asking Price: \$499,000