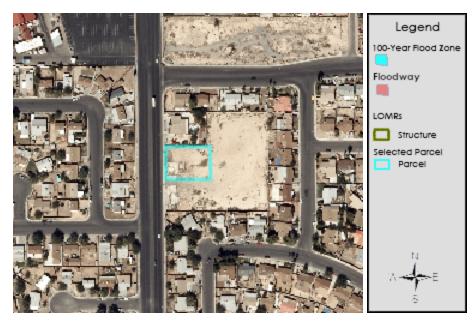

## This parcel IS NOT in a 100-year flood zone.

| Parcel     | 14018301002                                  |
|------------|----------------------------------------------|
| Owner      | DESTINY HOMES L L C                          |
| Address    | 2754 PECOS                                   |
| Entity     | Clark County                                 |
| Contact    | 702-455-6000                                 |
| Flood Zone | This parcel IS NOT in a 100-year flood zone. |
| FIRM Panel | View FIRM Panel Index ()                     |
| LOMR       | This parcel is not affected by a LOMR        |