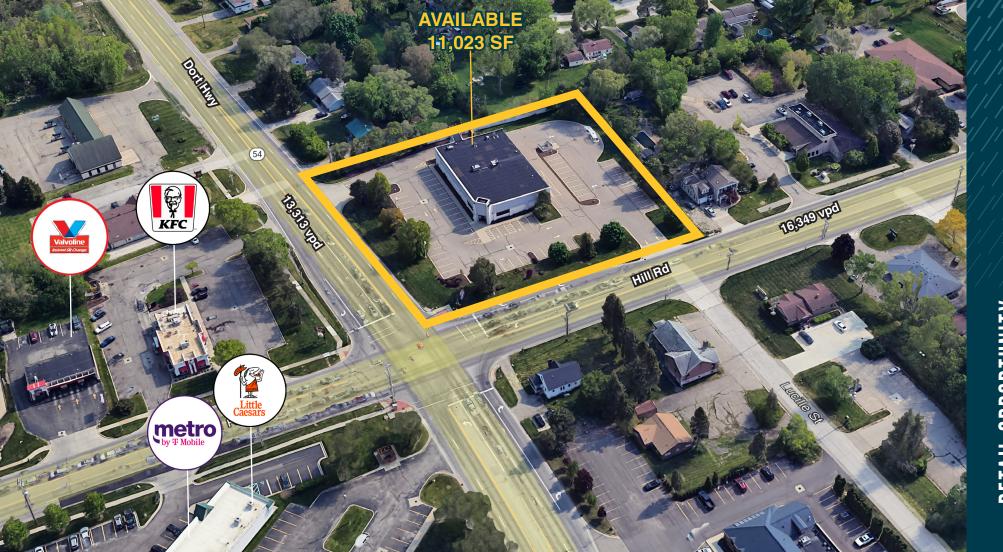

#### FORMER RITE AID

2506 Hill Road / Grand Blanc, MI

FOR LEASE

#### Address

2506 Hill Road Grand Blanc, MI 48439

Availability 11,023 SF

#### Features

Freestanding former Rite Aid is now available for lease in Grand Blanc, MI. The property has not been on the market for lease for 28 years, and it has been occupied by CVS and then Rite Aid since 1996. It's located at a traffic-controlled intersection on the southeast corner of Dort Highway and Hill Road. The property has access to both main roads, monument signage on the hard corner and includes a drive-thru.

#### Area Tenants

#### Demographics (2023)

|                       | 3 MILE   | 3 MILES  | 5 MILES  |  |
|-----------------------|----------|----------|----------|--|
| POPULATION            | 4,093    | 45,497   | 101,024  |  |
| HOUSEHOLDS            | 1,865    | 19,514   | 42,000   |  |
| AVG HOUSEHOLD INCOME  | \$75,278 | \$78,503 | \$79,870 |  |
| DAYTIME<br>POPULATION | 6,170    | 42,051   | 113,847  |  |