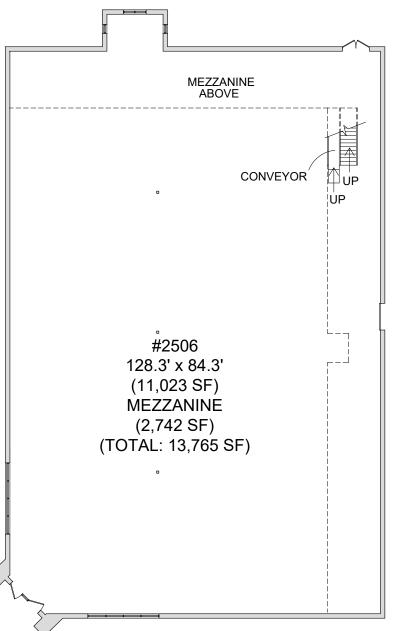

#### Address

2506 Hill Road Grand Blanc, MI 48439

Availability 11,023 SF

### FORMER RITE AID