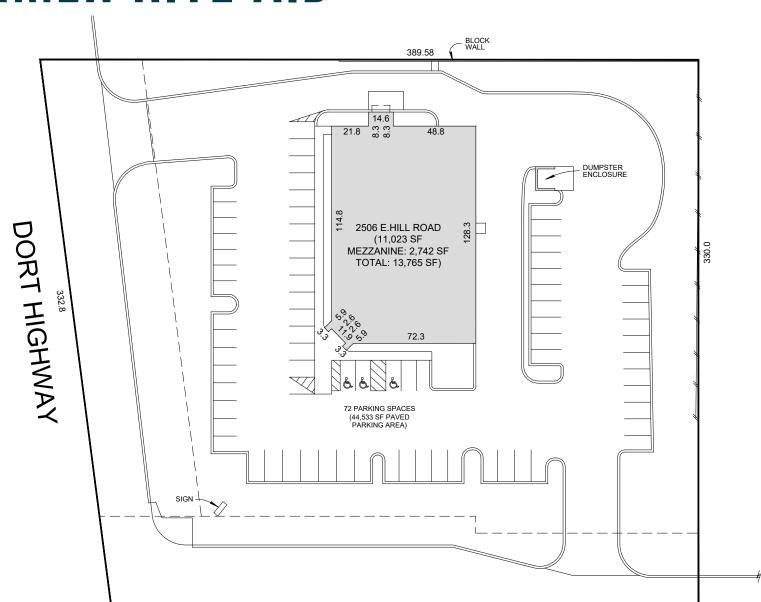

property has not been on the market for lease for 28 years, and it has been occupied by CVS and then Rite Aid since 1996. It's located at a traffic-controlled intersection on the southeast corner of Dort Highway and Hill Road. The property has access to both main roads, monument signage on the hard corner and includes a drive-thru.

#### Area Tenants













#### Demographics (2023)

|                       | 3 MILE   | 3 MILES  | 5 MILES  |  |
|-----------------------|----------|----------|----------|--|
| POPULATION            | 4,093    | 45,497   | 101,024  |  |
| HOUSEHOLDS            | 1,865    | 19,514   | 42,000   |  |
| AVG HOUSEHOLD INCOME  | \$75,278 | \$78,503 | \$79,870 |  |
| DAYTIME<br>POPULATION | 6,170    | 42,051   | 113,847  |  |

## SITE PLAN

### FORMER RITE AID



E. HILL ROAD

346.72

### FORMER RITE AID







### FORMER RITE AID





### CONTACT

### FORMER RITE AID

#### M

#### Eric Unatin

Mid-America Real Estate - Michigan, Inc.

T: 248.855.6800

EUnatin@MidAmericaGrp.com



38500 Woodward Ave, Suite 100 Bloomfield Hills, Michigan 48304 248.855.6800

MidAmericaGrp.com