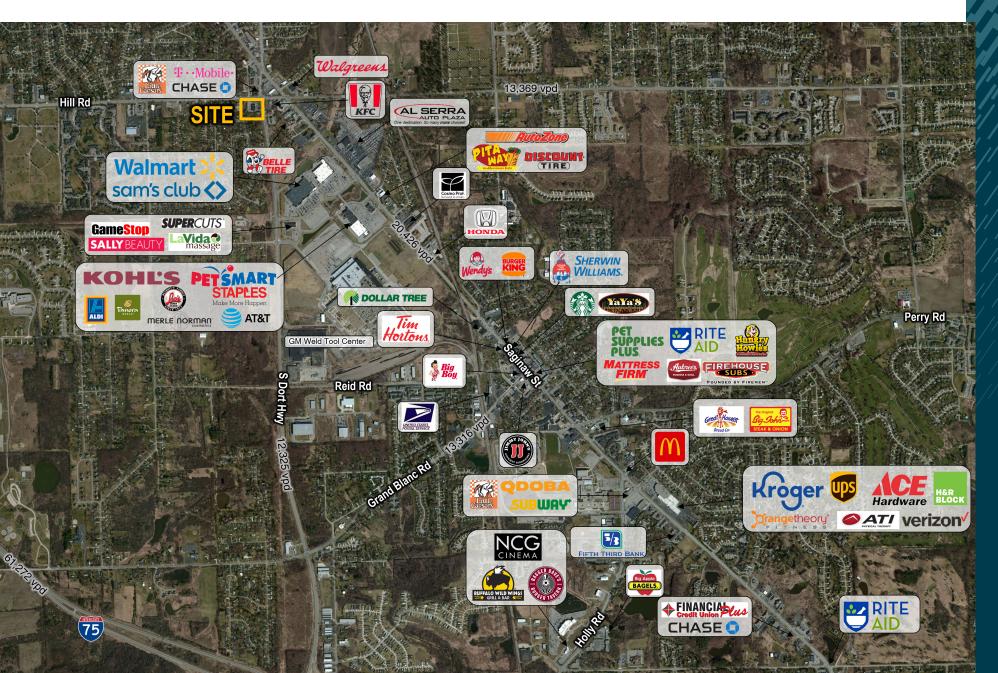

n occupied by CVS and then Rite Aid since 1996. It's located at a traffic-controlled intersection on the southeast corner of Dort Highway and Hill Road. The property has access to both main roads, monument signage on the hard corner and includes a drive-thru.

#### Area Tenants













#### Demographics (2023)

|                       | 3 MILE   | 3 MILES  | 5 MILES  |  |
|-----------------------|----------|----------|----------|--|
| POPULATION            | 4,093    | 45,497   | 101,024  |  |
| HOUSEHOLDS            | 1,865    | 19,514   | 42,000   |  |
| AVG HOUSEHOLD INCOME  | \$75,278 | \$78,503 | \$79,870 |  |
| DAYTIME<br>POPULATION | 6,170    | 42,051   | 113,847  |  |

## SITE PLAN

### FORMER RITE AID



E. HILL ROAD

346.72

### FORMER RITE AID







### FORMER RITE AID





### CONTACT

### FORMER RITE AID

#### M

#### Eric Unatin

Mid-America Real Estate - Michigan, Inc.

T: 248.855.6800

EUnatin@MidAmericaGrp.com



38500 Woodward Ave, Suite 100 Bloomfield Hills, Michigan 48304 248.855.6800

MidAmericaGrp.com