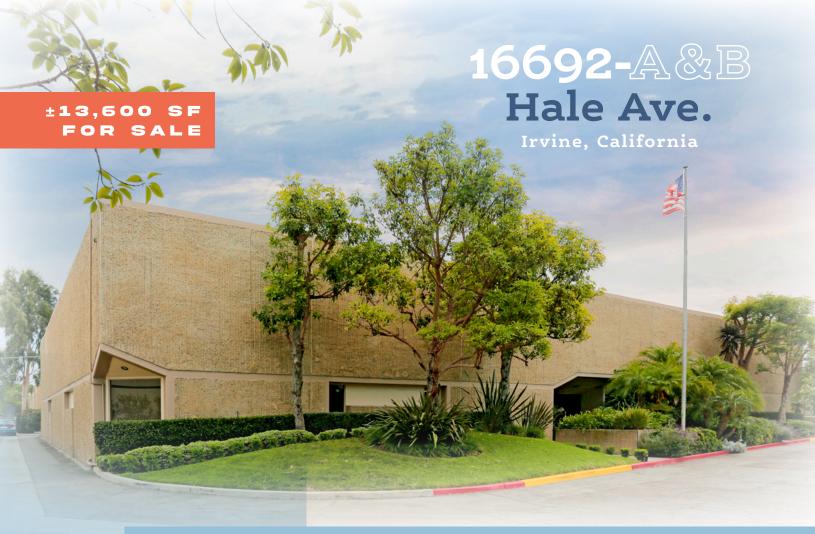

## ±13,600 SF FOR SALE INDUSTRIAL FLEX BUILDING

- Freestanding, one-story flex building
- Two-tenant building with rental income in place
- 100% HVAC
- Drive around access
- Key-card access
- Located within Irvine Business
   Complex
- Walking distance to The District at Tustin Legacy

## **PROPERTY HIGHLIGHTS**

**13,600 SF**UNITS A & B COMBINED

**1974** YEAR BUILT

16 FT CLEAR HEIGHT

2:1
PARKING RATIO

2 GL

AMPS (VERIFY)

**NEWMARK** 