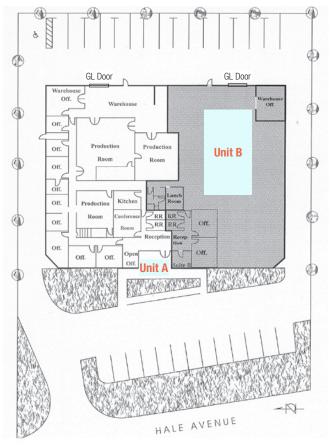

UNITS A & B: ±13,600 SF

UNIT A: ±6,800 SF UNIT B: ±6,800 SF

Corporate License #01355491