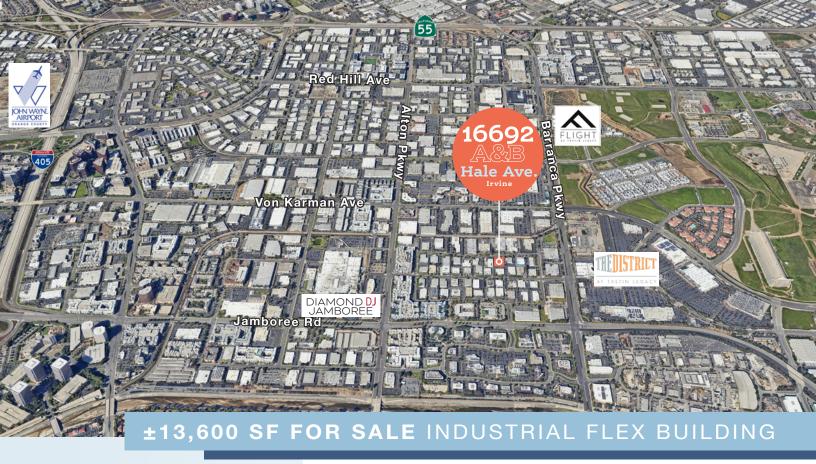

## ±13,600 SF FOR SALE INDUSTRIAL FLEX BUILDING

- Freestanding, one-story flex building
- Two-tenant building with rental income in place
- 100% HVAC
- Drive around access
- Key-card access
- Located within Irvine Business
   Complex
- Walking distance to The District at Tustin Legacy