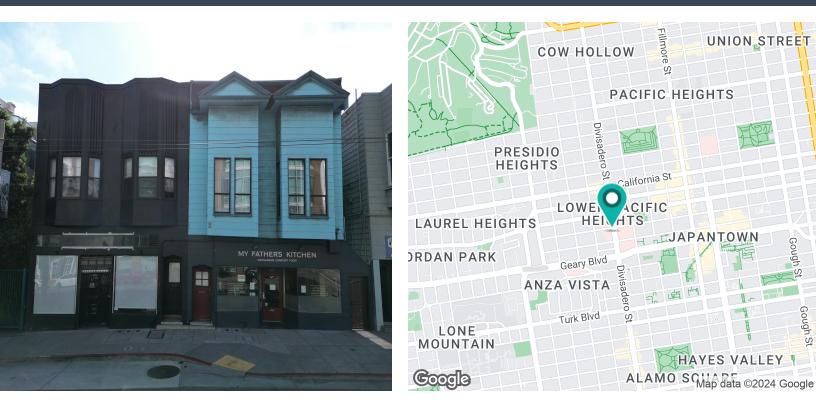

#### **PROPERTY OVERVIEW**

Experience a contemporary and versatile commercial space at 1649 Divisadero St, San Francisco. Across From the UCSF Mount Zion campus, this retail storefront boasts high visibility on Divisadero, with abundant public transportation nearby attracting commuters, shoppers, and residents.

This location allows for a variety of opportunities. Nearby prominent sports bar San Francisco Athletic Club also provides consistent traffic on weekends. This prime property offers a sleek and modern design, providing an ideal canvas for businesses to create their unique workspace.

San Francisco, CA 94115

Location Map

FOR LEASE

Exclusively Represented By:

Neema Esfandiari

Senior Advisor 510 366 9187 neema@pacwestcre.com Berkshire Hathaway HomeServices Drysdale Properties 2425 California Street