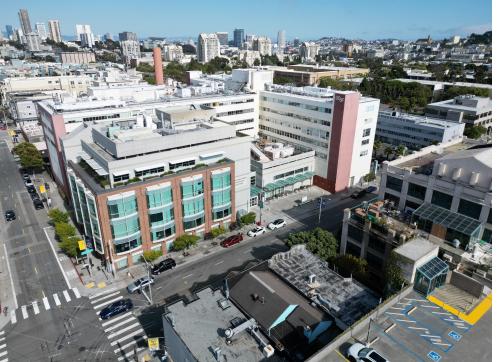

#### LOCATION HIGHLIGHTS

Divisadero Street is a vibrant and bustling thoroughfare in San Francisco, known for its diverse mix of retail shops, restaurants, and entertainment venues. The area surrounding Divisadero Street offers a unique blend of historic charm and modern appeal, attracting a dynamic and eclectic community. The street is a hub for local businesses, with a lively atmosphere that draws in both residents and visitors. Its prime location and high foot traffic make it an attractive destination for retail tenants looking to establish a presence in a culturally rich and commercially active area of the city.