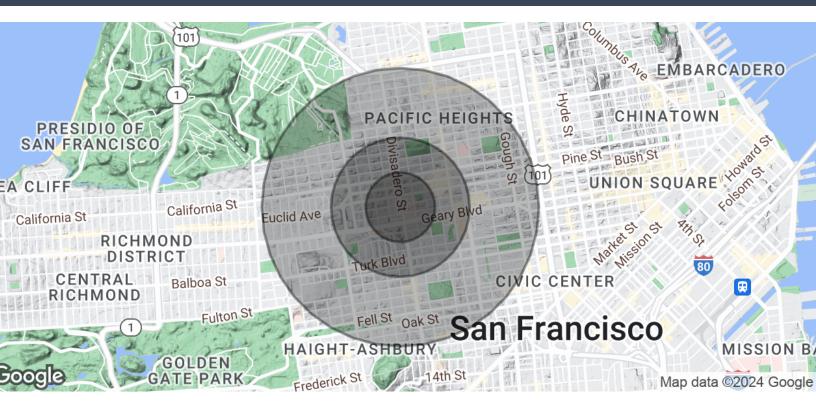

#### Demographics Map & Report

| POPULATION            | 0.25 MILES | 0.5 MILES   | 1 MILE      |
|-----------------------|------------|-------------|-------------|
| Total Population      | 4,888      | 21,517      | 90,138      |
| Average Age           | 35.0       | 37.0        | 37.8        |
| Average Age (Male)    | 34.0       | 36.6        | 37.6        |
| Average Age (Female)  | 38.8       | 39.0        | 39.1        |
| HOUSEHOLDS & INCOME   | 0.25 MILES | 0.5 MILES   | 1 MILE      |
| Total Households      | 2,449      | 11,638      | 47,996      |
| # of Persons per HH   | 2.0        | 1.8         | 1.9         |
| Average HH Income     | \$150,888  | \$167,949   | \$170,154   |
| Average House Value   | \$850,849  | ¢1124 209   | \$1,271,312 |
| Average i louse value | \$050,049  | \$1,134,208 | \$1,Z71,S1Z |

2020 American Community Survey (ACS)