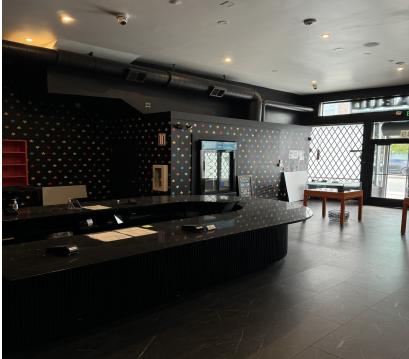

#### **PROPERTY OVERVIEW**

Experience a contemporary and versatile commercial space at 1649 Divisadero St, San Francisco. Across From the UCSF Mount Zion campus, this retail storefront boasts high visibility on Divisadero, with abundant public transportation nearby attracting commuters, shoppers, and residents.

This location allows for a variety of opportunities. Nearby prominent sports bar San Francisco Athletic Club also provides consistent traffic on weekends. This prime property offers a sleek and modern design, providing an ideal canvas for businesses to create their unique workspace.

Boasting expansive windows that flood the interior with natural light, the property exudes a bright and inviting atmosphere. Its flexible layout accommodates various business needs, from open-plan offices to collaborative work areas. With state-of-the-art amenities and a strategic location, this property presents an exceptional opportunity for businesses seeking a dynamic and adaptable space in the heart of San Francisco. Elevate your business in this exceptional commercial property.

#### LOCATION HIGHLIGHTS

- Prime location on Divisadero Street
- High foot traffic
- Spacious storefront with large display windows
- Modern interior design
- High ceilings and natural light
- Flexible layout for various retail concepts
- ADA-compliant access
- Close proximity to public transportation