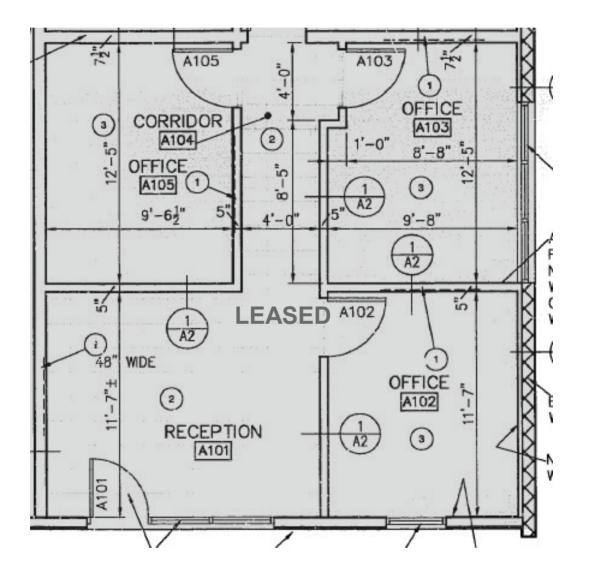

FOR SALE 2292 W Magee Rd., Suite 130 Tucson, Arizona 85742

Floor Plan Suite 130 - 604 SF

Independently Owned and Operated / A Member of the Cushman & Wakefield Alliance Cushman & Wakefield Copyright 2022. No warranty or representation, express or implied, is made to the accuracy or completeness of the information contained herein, and same is submitted subject to errors, omissions, change of price, rental or other conditions, withdrawal without notice, and to any special listing conditions imposed by the property owner(s). As applicable, we make no representation as to the condition of the property (or properties) in question. 1/27/2025