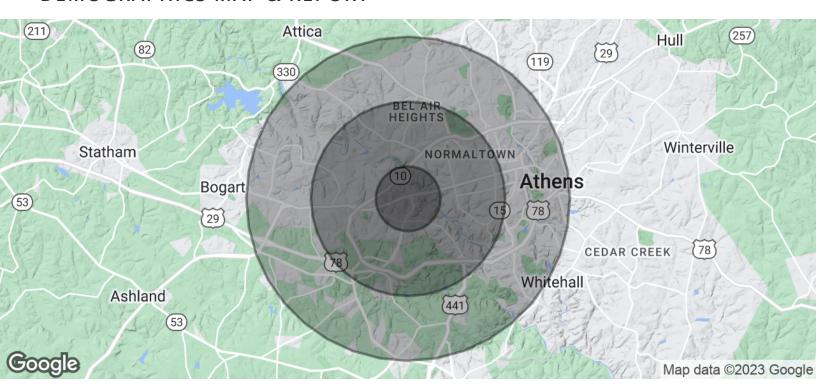

## **DEMOGRAPHICS MAP & REPORT**

| POPULATION           | 1 MILE    | 3 MILES   | 5 MILES   |
|----------------------|-----------|-----------|-----------|
| Total Population     | 4,636     | 36,861    | 92,236    |
| Average Age          | 32.5      | 32.9      | 29.2      |
| Average Age (Male)   | 32.7      | 32.6      | 28.6      |
| Average Age (Female) | 31.7      | 33.1      | 29.7      |
| HOUSEHOLDS & INCOME  | 1 MILE    | 3 MILES   | 5 MILES   |
| Total Households     | 1,884     | 15,221    | 32,694    |
| # of Persons per HH  | 2.5       | 2.4       | 2.8       |
| Average HH Income    | \$69,919  | \$68,187  | \$59,932  |
| Average House Value  | \$297,841 | \$243,180 | \$241,344 |

<sup>\*</sup> Demographic data derived from 2020 ACS - US Census