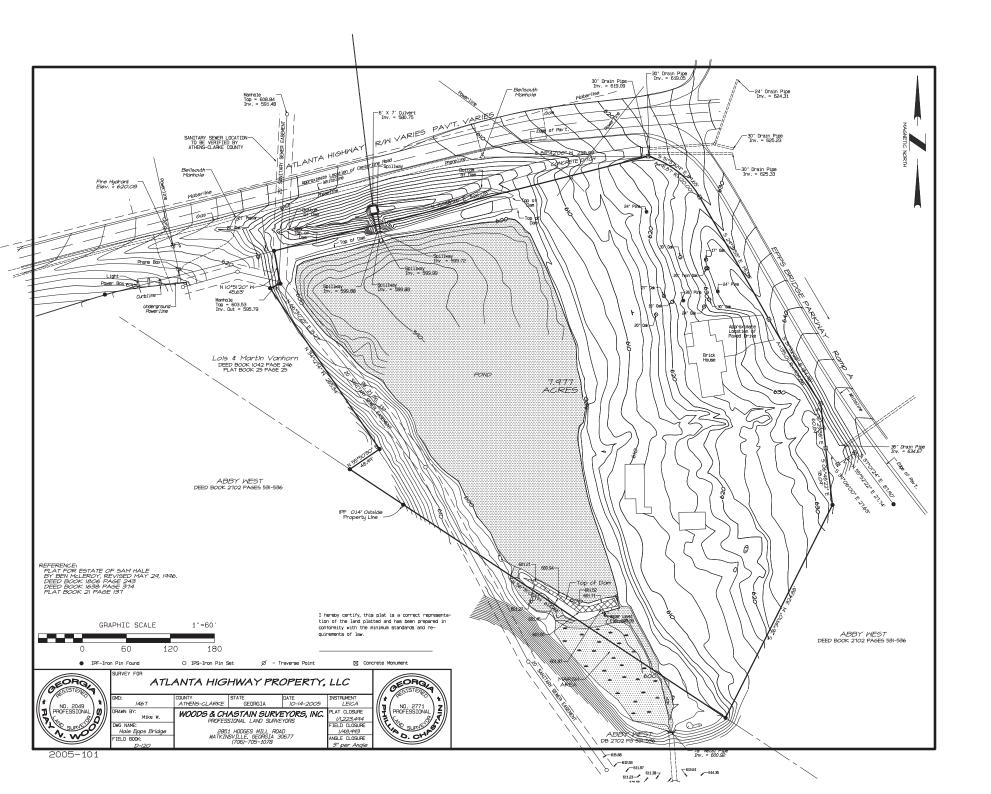

### PROPERTY OVERVIEW

The property consists of 7.977 acres zoned C-G (Commercial-General) which allows a variety of uses including retail, hospitality, assisted living and multifamily. The property can be accessed from the Atlanta Hwy based on the attached plan. There is a stream running through the western portion of the property. There was previously a 2.5 acre lake located on this portion of the property; however, it has was drained years ago due to issues with the dam. We do not have a current wetland delineation.

### **OFFERING SUMMARY**

Sale Price: \$1,200,000

Price / Acre \$150,432

Lot Size: 7.98 Acres

Lot Frontage: 512 ft Atlanta Hwy

390 ft Epps Bridge Pkwy

Zoning: C-G Commercial-

General