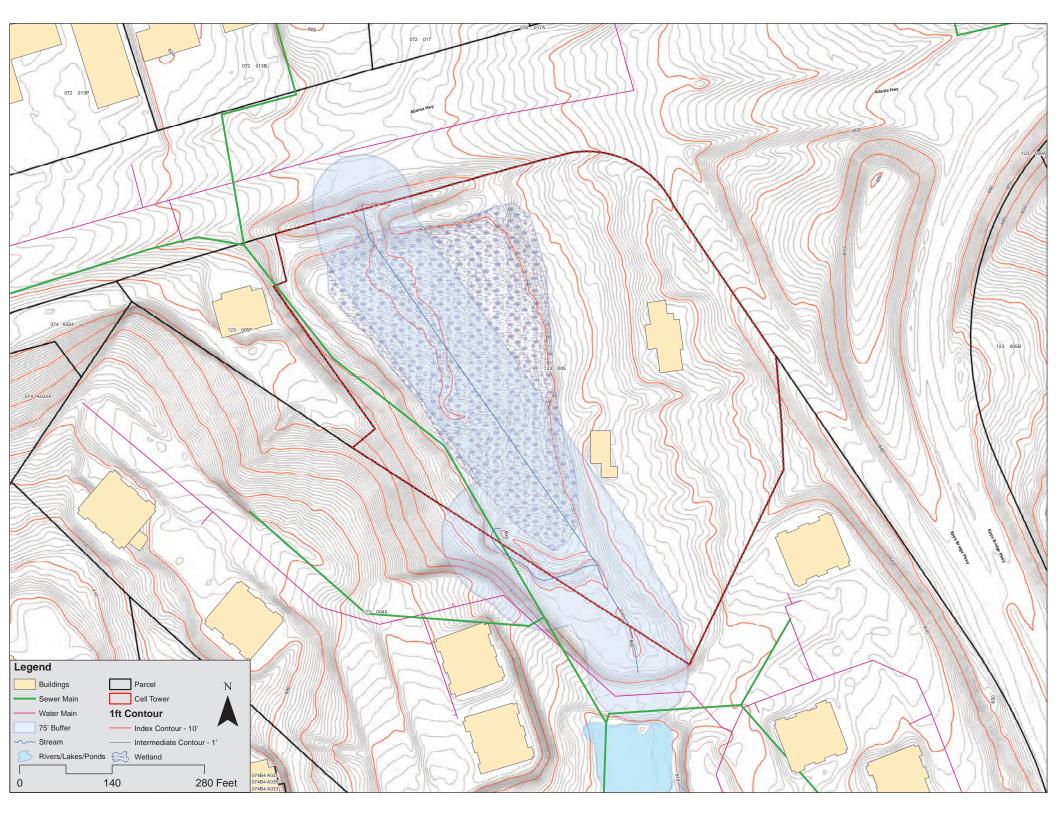

### PROPERTY OVERVIEW

The property consists of 7.977 acres zoned C-G (Commercial-General) which allows a variety of uses including retail, hospitality, assisted living and multifamily. The property can be accessed from the Atlanta Hwy based on the attached plan. There is a stream running through the western portion of the property. There was previously a 2.5 acre lake located on this portion of the property; however, it has was drained years ago due to issues with the dam. We do not have a current wetland delineation.

### **LOCATION OVERVIEW**

Property located at 3011 Atlanta Highway just west of intersection with Epps Bridge Pkwy with frontage on both Atlanta Hwy & Epps Bridge Parkway. It's located on the Atlanta Hwy corridor roughly 3.5 miles from downtown Athens and UGA.