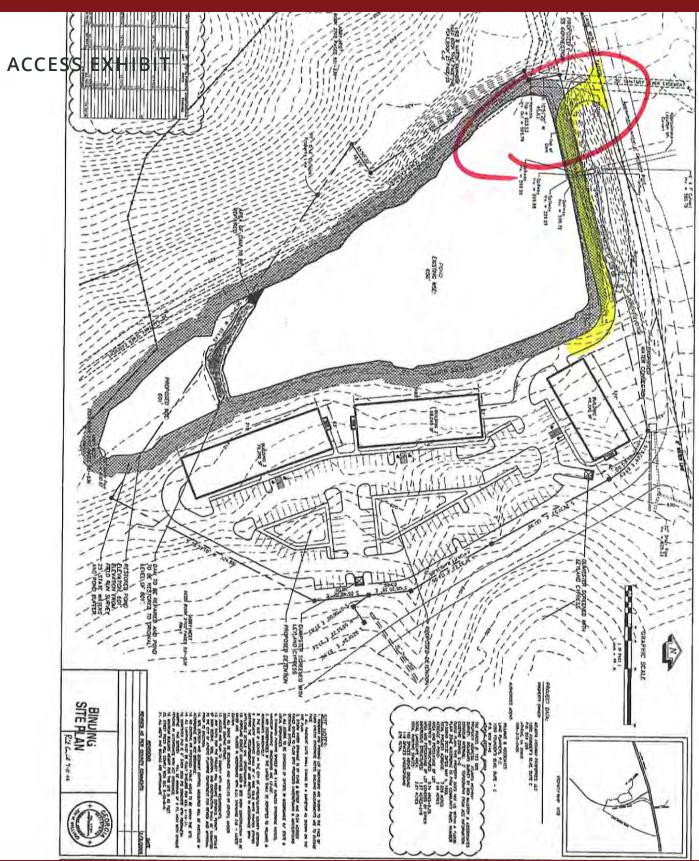

### PROPERTY OVERVIEW

The property consists of 7.977 acres zoned C-G (Commercial-General) which allows a variety of uses including retail, hospitality, assisted living and multifamily. The property can be accessed from the Atlanta Hwy based on the attached plan. There is a stream running through the western portion of the property. There was previously a 2.5 acre lake located on this portion of the property; however, it has was drained years ago due to issues with the dam. We do not have a current wetland delineation.