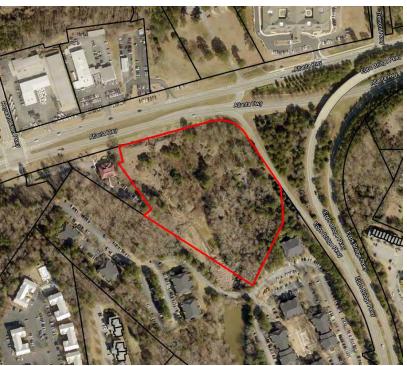

### PROPERTY OVERVIEW

The property consists of 7.977 acres zoned C-G (Commercial-General) which allows a variety of uses including retail, hospitality, assisted living and multifamily. The property can be accessed from the Atlanta Hwy based on the attached plan. There is a stream running through the western portion of the property. There was previously a 2.5 acre lake located on this portion of the property; however, it has was drained years ago due to issues with the dam. We do not have a current wetland delineation.

### **LOCATION OVERVIEW**

Property located at 3011 Atlanta Highway just west of intersection with Epps Bridge Pkwy with frontage on both Atlanta Hwy & Epps Bridge Parkway. It's located on the Atlanta Hwy corridor roughly 3.5 miles from downtown Athens and UGA.

### **PROPERTY HIGHLIGHTS**

- High traffic area with great visibility
- Excellent commercial property allowing a variety of uses
- Frontage on both Atlanta Hwy & Epps Bridge Pkwy

The information contained herein is derived from a variety of sources including the owner, public records and other source Whitworth land Corporation deems to be reliable. Whitworth Land Corporation has no reason to doubt, but does not guarantee the accuracy of this information.