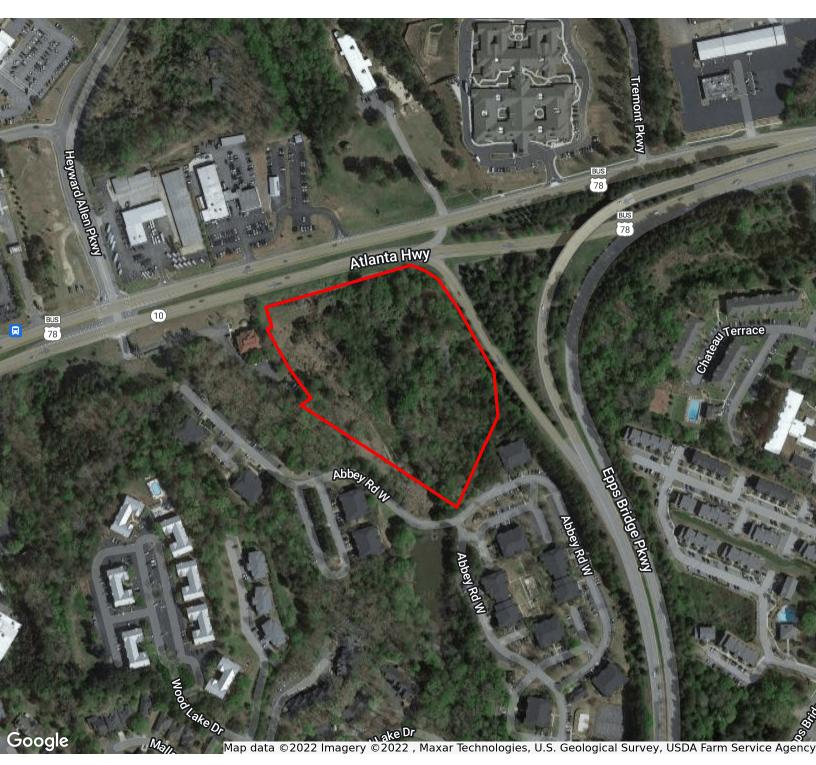

### PROPERTY OVERVIEW

The property consists of 7.977 acres zoned C-G (Commercial-General) which allows a variety of uses including retail, hospitality, assisted living and multifamily. The property can be accessed from the Atlanta Hwy based on the attached plan. There is a stream running through the western portion of the property. There was previously a 2.5 acre lake located on this portion of the property; however, it has was drained years ago due to issues with the dam. We do not have a current wetland delineation.

### **LOCATION OVERVIEW**

Property located at 3011 Atlanta Highway just west of intersection with Epps Bridge Pkwy with frontage on both Atlanta Hwy & Epps Bridge Parkway. It's located on the Atlanta Hwy corridor roughly 3.5 miles from downtown Athens and UGA.

### **PROPERTY HIGHLIGHTS**

- High traffic area with great visibility
- Excellent commercial property allowing a variety of uses
- Frontage on both Atlanta Hwy & Epps Bridge Pkwy

The information contained herein is derived from a variety of sources including the owner, public records and other source Whitworth land Corporation deems to be reliable. Whitworth Land Corporation has no reason to doubt, but does not guarantee the accuracy of this information.