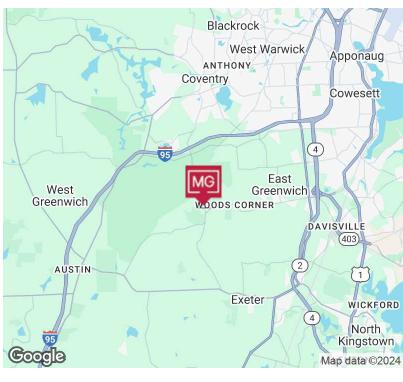

#### **LOCATION DESCRIPTION**

689-B Hopkins Hill Road is located in the Town of West Greenwich, situated in the central part of Rhode Island, This 4.8 acre site is conveniently located 2.5 miles south of Exit 19 (old Exit 6A) off I-95 in an industrial zoned area along Hopkins Hill Road.