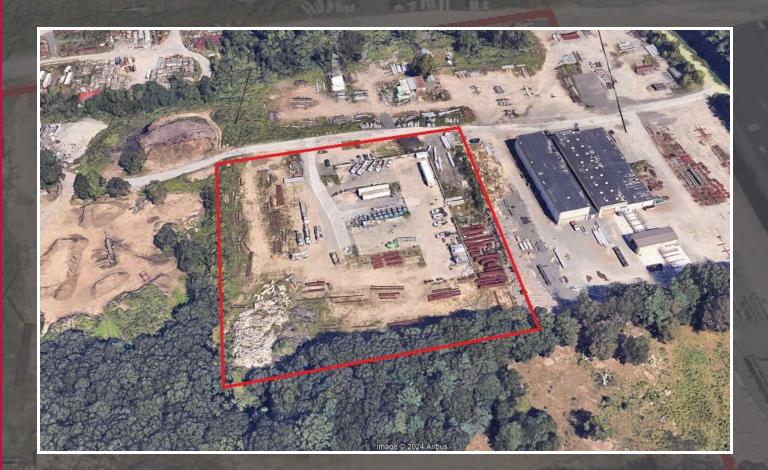

#### PROPERTY DESCRIPTION

The land for lease consists of a total of 4.8 acres. The site is flat and zoned industrial. It is ideal for a variety of businesses and uses requiring outside storage including landscaping, construction, building materials, containers, equipment, trailers, etc.

#### **LOCATION DESCRIPTION**

689-B Hopkins Hill Road is located in the Town of West Greenwich, situated in the central part of Rhode Island, This 4.8 acre site is conveniently located 2.5 miles south of Exit 19 (old Exit 6A) off I-95 in an industrial zoned area along Hopkins Hill Road.

### PROPERTY HIGHLIGHTS

- · 4.8 Acres of Flat Land
- Industrial A (IA) Zoning
- 2.5 Miles South of I-95
- · Centrally Located in Rhode Island

**JULIE FRESHMAN** 

Vice President 401.751.3200 x3309 julie@mgcommercial.com **GEORGE PASKALIS, SIOR** 