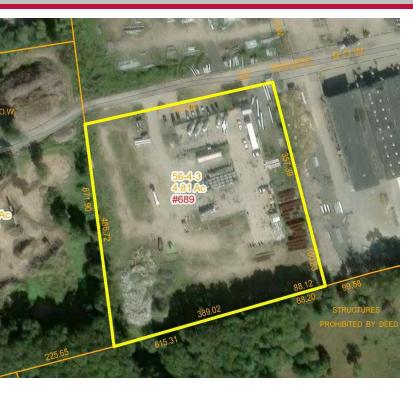

#### PROPERTY DESCRIPTION

The land for lease consists of a total of 4.8 acres. The site is flat and zoned industrial. It is ideal for a variety of businesses and uses requiring outside storage including landscaping, construction, building materials, containers, equipment, trailers, etc.

#### **OFFERING SUMMARY**

| Lease Rate: | \$9,000.00 per month<br>(Including Taxes and Insurance) |
|-------------|---------------------------------------------------------|
| Lot Size:   | 4.8 Acres                                               |

### PROPERTY HIGHLIGHTS

- · 4.8 Acres of Flat Land
- Industrial A (IA) Zoning
- 2.5 Miles South of I-95
- · Centrally Located in Rhode Island

**JULIE FRESHMAN** 

Vice President 401.751.3200 x3309 julie@mgcommercial.com **GEORGE PASKALIS, SIOR** 