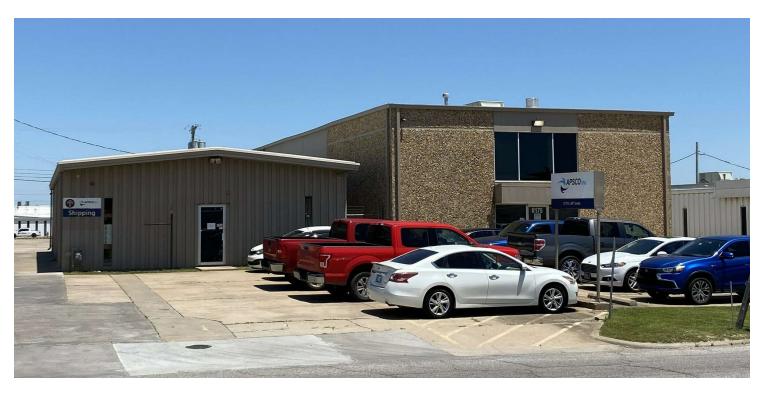

#### **PROPERTY OVERVIEW**

This prime location sits conveniently between downtown Tulsa and Broken Arrow, with quick access to I-44 and Highway 64, ensuring easy connectivity to the surrounding area. Featuring warehouse space, secured yard and office area, this property is perfect for various industrial uses. Lastly, this property features two adjoining buildings: one spanning 9,720 square feet and the other measuring 2,700 square feet. They are connected by a fenced and gated private yard, enhancing both security and accessibility.

### **PROPERTY HIGHLIGHTS**

- Building #1 (9,720 SF):
- (a) 10' x 10' overhead grade level door
- (b) 240V / 3 Phase / 400 AMP
- (c) Private offices, break room, warehouse space & gated yard
- Building #2 (2,700 SF):
- (a) 1 overhead grade level door
- (b) 240V / 120 AMP
- (c) warehouse space & gated yard