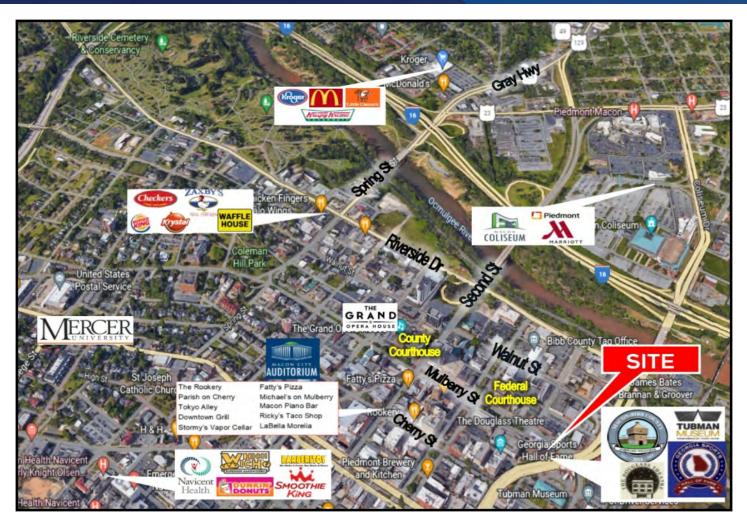

- Conveniently located in Downtown Macon
- Minutes from Interstate 75 and Interstate 16
- Federal and County Courthouse, retail, financial institutions, restaurants and government offices within walking distance