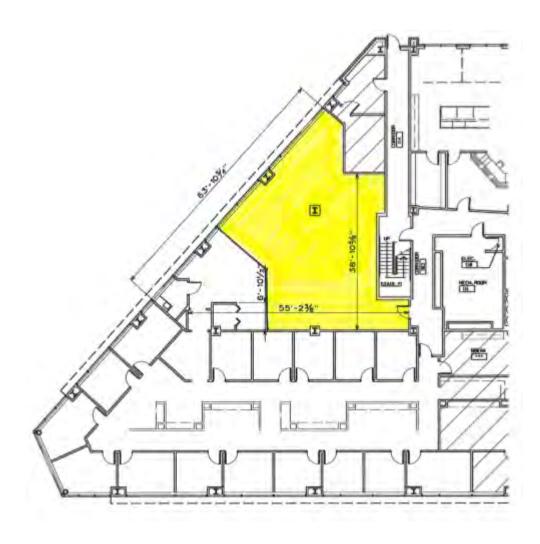

#### FLOOR PLAN - FIFTH FLOOR

Suite 503: 2,229± RSF

**AVAILABLE 1/1/25** 

\$3,436.00/PER MONTH

**LEASE RATE: \$18.50/RSF, FULL SERVICE** 

MIKI FOLSOM, CCIM
478.361.3036 CELL
MEOLSOM@CRCGEORGIA COM

MFOLSOM@CBCGEORGIA.COM CBCMACON.COM