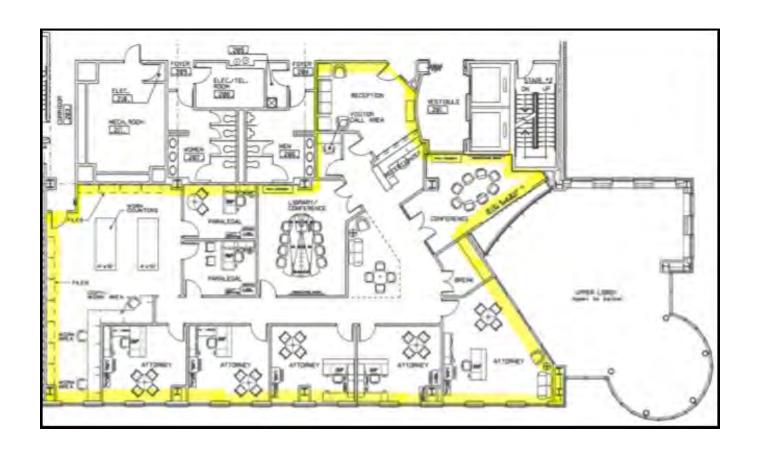

### FLOOR PLAN - SECOND FLOOR

Suite 201: 5,087± RSF

**Suite Photos Pages 5-6** 

\$7,842.00/PER MONTH

**LEASE RATE: \$18.50/RSF, FULL SERVICE** 