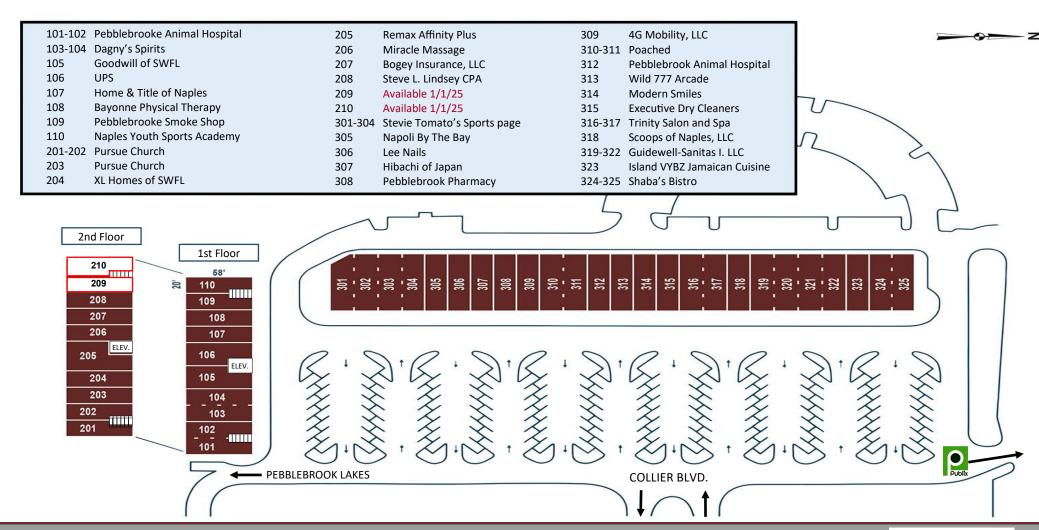

#### CURRENT SPACE AVAILABLE 1/1/25

| Office                | Second Floor   |          | Base Rent   |  |
|-----------------------|----------------|----------|-------------|--|
|                       | Suite 209      | 1,083 SF | \$25.00 PSF |  |
|                       | Suite 210      | 1,083 SF | \$25.00 PSF |  |
| Contiguous            | Suites 209/210 | 2,166 SF | \$25.00 PSF |  |
| 2024 CAM: \$11 62 PSF |                |          |             |  |