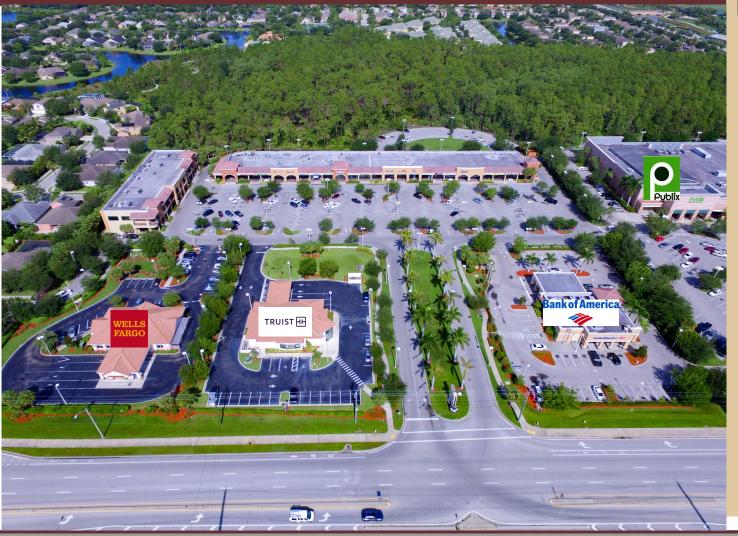

### **Location**

- Next to high-traffic arterial roadway intersection.
- Direct cross-access to Publix Center.
- High population & residential growth area.
- High-growth traffic counts.

#### **Property**

- Diverse and complementary tenant mix.
- Integrated Commercial PUD development.
- Mature & upgraded landscaping.
- Historically low tenant turnover.