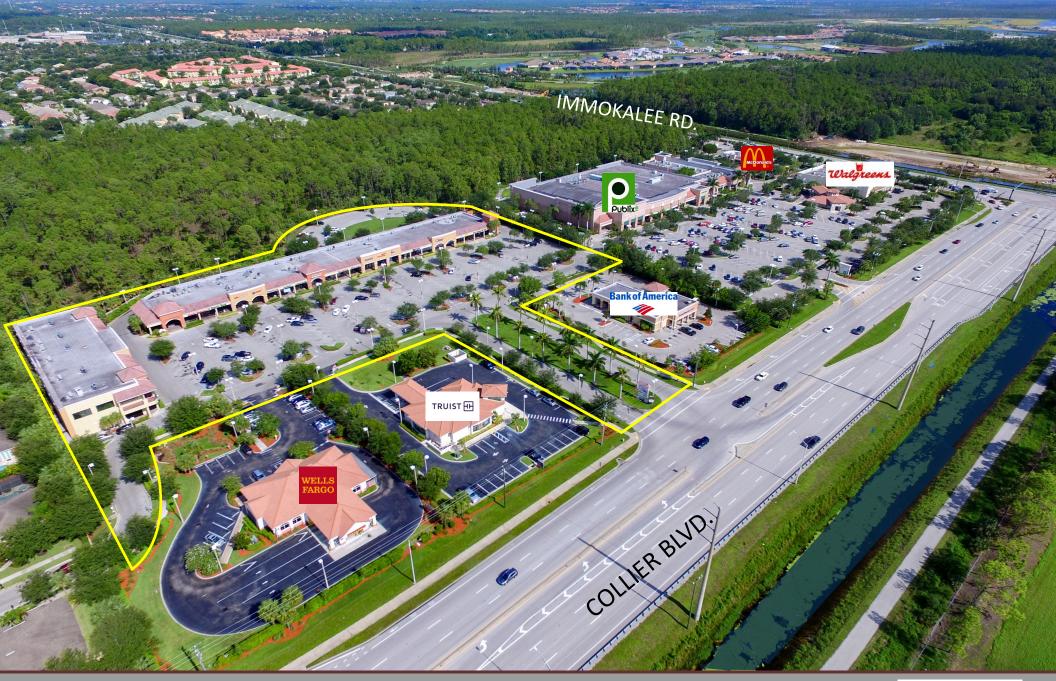

### **Location**

- Next to high-traffic arterial roadway intersection.
- Direct cross-access to Publix Center.
- High population & residential growth area.
- High-growth traffic counts.

<sup>\*2023</sup> figures are projected.

| TRAFFIC COUNTS  | COLLIER BLVD. | IMMOKALEE RD. |
|-----------------|---------------|---------------|
| 2023            | 37,777        | 51,735        |
| 2018            | 30,715        | 33,037        |
| 5-YR % INCREASE | 19%           | 36%           |