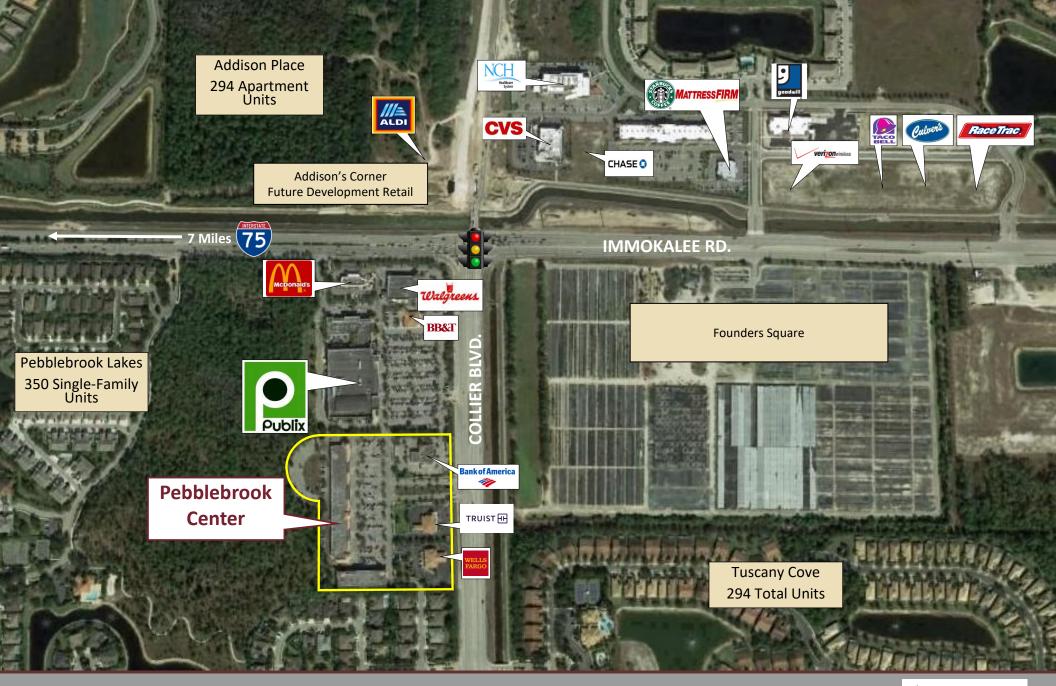

# PEBBLEBROOK CENTER

15205-15215 COLLIER BOULEVARD, NAPLES, FL Retail and Office Space for Lease

Get in line with the growth!

### **Location**

- Next to high-traffic arterial roadway intersection.
- Direct cross-access to Publix Center.
- High population & residential growth area.
- High-growth traffic counts.

#### **Property**

- Diverse and complementary tenant mix.
- Integrated Commercial PUD development.
- Mature & upgraded landscaping.
- Historically low tenant turnover.