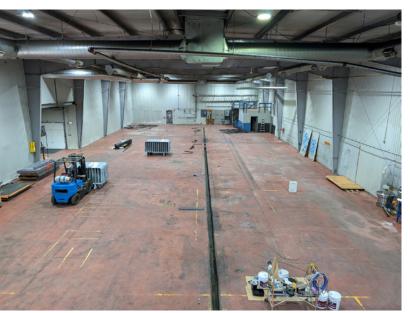

#### **Property Highlights**

- Mix of showroom and warehouse space
- Well maintained building with upgrades
- New facade coming
- Ample on-site parking
- Well located within Leduc's industrial park
- 1 Docks and 1 Grade Loading