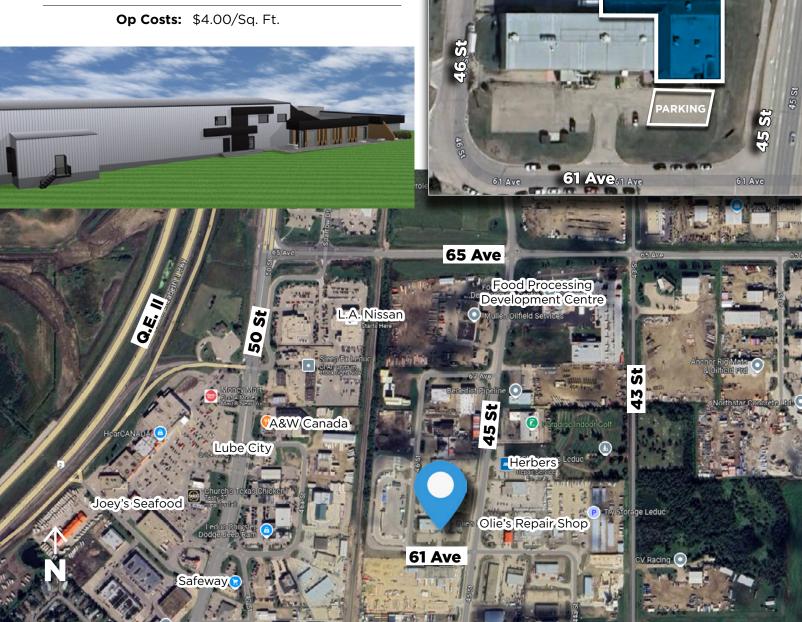

### 4504 - 61 Ave, Leduc, Alberta

#### **Property Highlights**

- Mix of showroom and warehouse space
- Well maintained building with upgrades
- New facade coming
- Ample on-site parking
- Well located within Leduc's industrial park
- 1 Docks and 1 Grade Loading