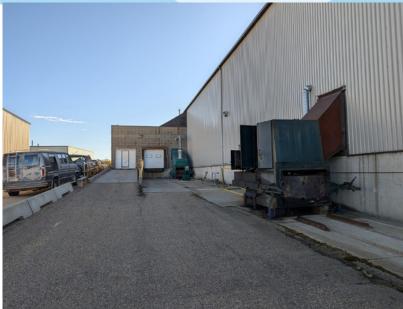

## LEDUC INDUSTRIAL/MANUFACTURING BUILDING

#### **Property Highlights**

- Mix of showroom and warehouse space
- Well maintained building with upgrades
- New facade coming
- Ample on-site parking
- Well located within Leduc's industrial park
- 1 Docks and 1 Grade Loading

#### **Property Information**

| Municipal Address: | 4504 - 61 Ave, Leduc, Alberta                     |
|--------------------|---------------------------------------------------|
| Available Size:    | ±10,896 Sq. Ft.                                   |
| Zoning:            | IL - Light Industrial                             |
| Power:             | 600 Amp (TBC)                                     |
| Parking:           | Ample on-site parking                             |
| Loading:           | (1) Dock Loading Doors<br>(1) Grade Loading Doors |
| Possession:        | Immediate/negotiable                              |