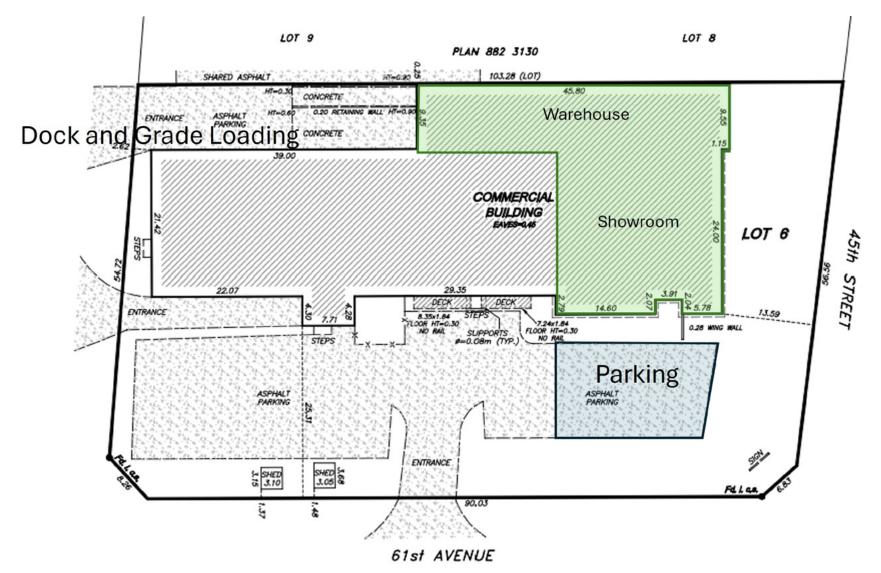

#### **Floor Plan**

#### **Property Information**

| Municipal Address: | 4504 - 61 Ave, Leduc, Alberta                     |
|--------------------|---------------------------------------------------|
| Available Size:    | ±10,896 Sq. Ft.                                   |
| Zoning:            | IL - Light Industrial                             |
| Power:             | 600 Amp (TBC)                                     |
| Parking:           | Ample on-site parking                             |
| Loading:           | (1) Dock Loading Doors<br>(1) Grade Loading Doors |
| Possession:        | Immediate/negotiable                              |