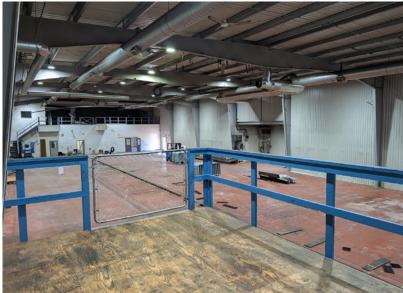

## LEDUC INDUSTRIAL/MANUFACTURING BUILDING

#### **Property Highlights**

- Mix of showroom and warehouse space
- Well maintained building with upgrades
- New facade coming
- Ample on-site parking
- Well located within Leduc's industrial park
- 1 Docks and 1 Grade Loading