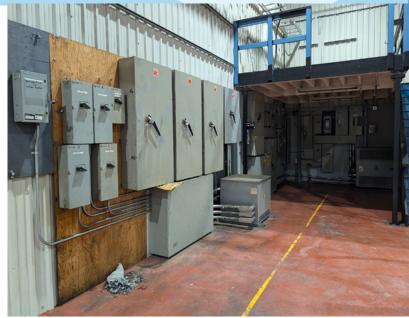

#### **Property Information**

| Municipal Address: | 4504 - 61 Ave, Leduc, Alberta                     |
|--------------------|---------------------------------------------------|
| Available Size:    | ±10,896 Sq. Ft.                                   |
| Zoning:            | IL - Light Industrial                             |
| Power:             | 600 Amp (TBC)                                     |
| Parking:           | Ample on-site parking                             |
| Loading:           | (1) Dock Loading Doors<br>(1) Grade Loading Doors |
| Possession:        | Immediate/negotiable                              |