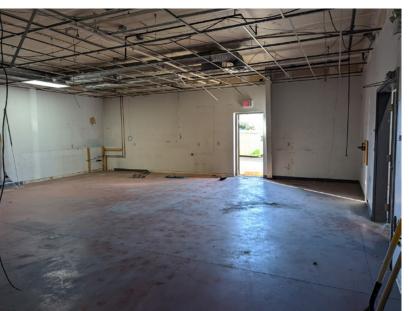

### FOR LEASE Leduc Industrial/Manufacturing Building

#### **Property Highlights**

- Mix of showroom and warehouse space
- Well maintained building with upgrades
- New facade coming
- Ample on-site parking
- Well located within Leduc's industrial park
- 1 Docks and 1 Grade Loading