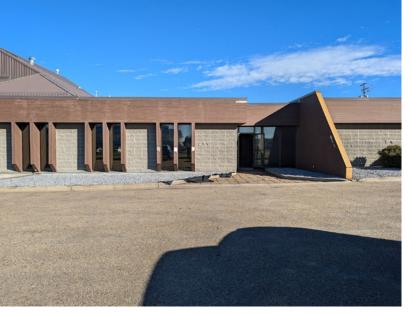

acade coming

### 4504 - 61 Ave, Leduc, Alberta

## LEDUC INDUSTRIAL/MANUFACTURING BUILDING

#### **Property Highlights**

- Mix of showroom and warehouse space
- Well maintained building with upgrades
- New facade coming
- Ample on-site parking
- Well located within Leduc's industrial park
- 1 Docks and 1 Grade Loading



780.488.0888



No warranty or representation, expressed or implied, is made as to the accuracy of the information contained herein, and same is submitted subject to errors, omissions, change of price, rental or other conditions, withdrawal without notice, and to any specific listing condition, imposed by our principals.



#### **Floor Plan**



### FOR LEASE Leduc Industrial/Manufacturing Building















### FOR LEASE Leduc Industrial/Manufacturing Building















# FOR LEASE

Leduc Industrial/Manufacturing Building

#### **Property Information**

| Municipal Address: | 4504 - 61 Ave, Leduc, Alberta                     |
|--------------------|---------------------------------------------------|
| Available Size:    | ±10,896 Sq. Ft.                                   |
| Zoning:            | IL - Light Industrial                             |
| Power:             | 600 Amp (TBC)                                     |
| Parking:           | Ample on-site parking                             |
| Loading:           | (1) Dock Loading Doors<br>(1) Grade Loading Doors |
| Possession:        | Immediate/negotiable                              |

#### **\$\$\$**

Lease Rate: \$14.00/Sq. Ft.

LIZOTTE AND ASSOCIATES REAL ESTATE INC

#### Contact

Ch