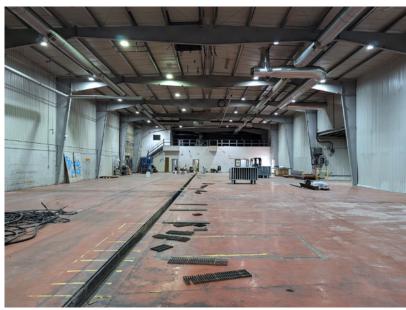

## LEDUC INDUSTRIAL/MANUFACTURING BUILDING

#### **Property Highlights**

- Mix of showroom and warehouse space
- Well maintained building with upgrades
- New facade coming
- Ample on-site parking
- Well located within Leduc's industrial park
- 1 Docks and 1 Grade Loading