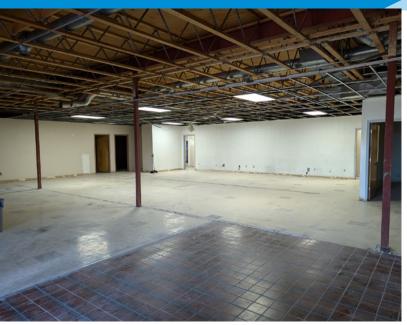

#### **Property Highlights**

- Mix of showroom and warehouse space
- Well maintained building with upgrades
- New facade coming
- Ample on-site parking
- Well located within Leduc's industrial park
- 1 Docks and 1 Grade Loading