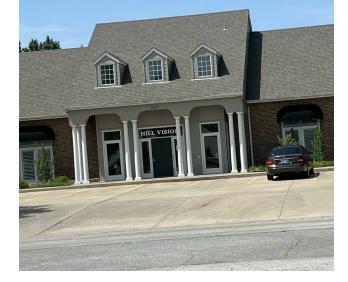

### PROPERTY DESCRIPTION

Free standing building with two floors

Owner User

4,665 Square feet

Located just East of Riverside Drive and North of 71st Street

### PROPERTY HIGHLIGHTS

- Two levels
- 2.333 SF each
- Nine offices
- Conference Room
- Kitchen/3 restrooms
- File Room