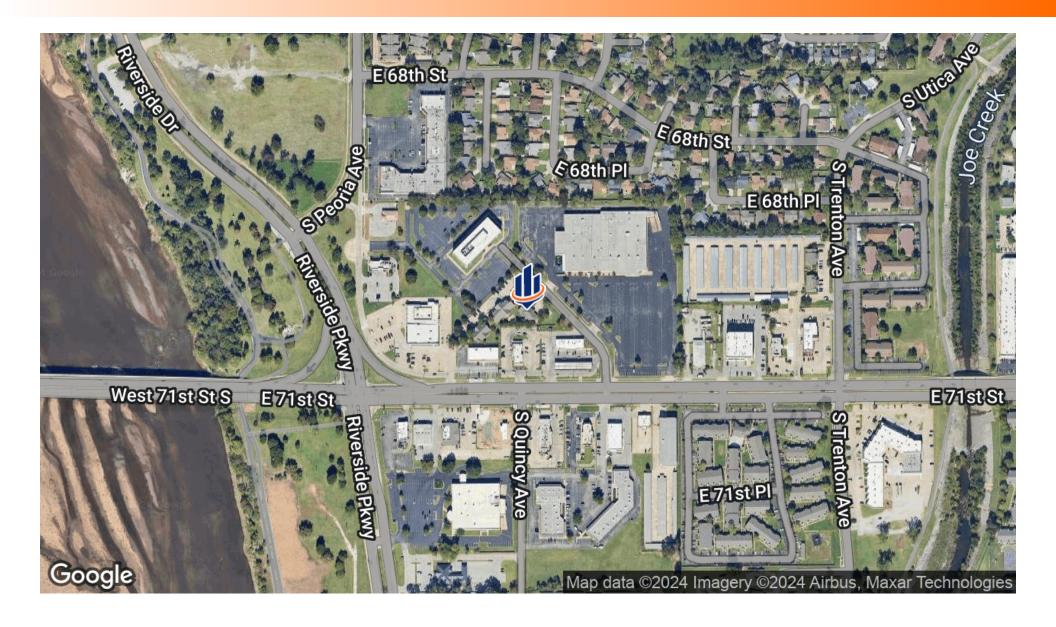

# Property Summary







### **OFFERING SUMMARY**

Sale Price:

Year Built:

Year Updated:

Lot Size:

**Building Size:** 

\$595,000

1998

2017

0.64 Acres

0.64 Acres

4,665 SF

### PROPERTY DESCRIPTION

Free standing building with two floors

Owner User

4,665 Square feet

Located just East of Riverside Drive and North of 71st Street

### PROPERTY HIGHLIGHTS

- Two levels
- 2.333 SF each
- Nine offices
- Conference Room
- Kitchen/3 restrooms
- File Room

### Additional Photos



















## Location Map





## Demographics Map & Report



| POPULATION                           | 0.3 MILES            | 0.5 MILES              | 1 MILE              |
|--------------------------------------|----------------------|------------------------|---------------------|
| Total Population                     | 959                  | 4,113                  | 13,839              |
| Average Age                          | 36                   | 36                     | 36                  |
| Average Age (Male)                   | 35                   | 35                     | 35                  |
| Average Age (Female)                 | 38                   | 37                     | 37                  |
|                                      |                      |                        |