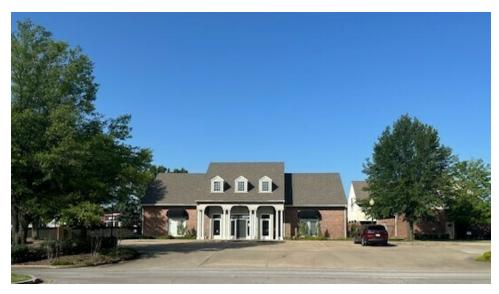

### PROPERTY DESCRIPTION

Free standing building with two floors

Owner User

4,665 Square feet

Located just East of Riverside Drive and North of 71st Street

### Additional Photos