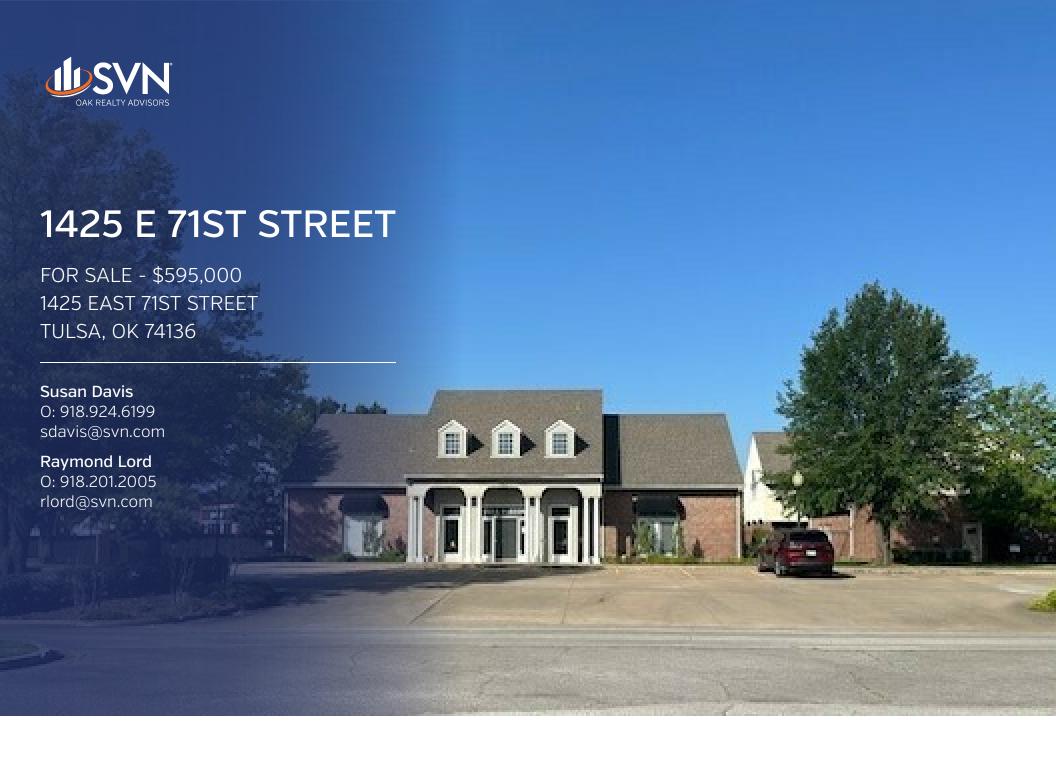

# Property Summary

### **OFFERING SUMMARY**

Sale Price:

Year Built:

Year Updated:

Lot Size:

**Building Size:** 

\$595,000

1998

### PROPERTY DESCRIPTION

Free standing building with two floors

Owner User

4,665 Square feet

Located just East of Riverside Drive and North of 71st Street