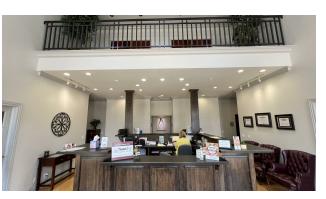

# Property Summary







### **OFFERING SUMMARY**

Sale Price:

Year Built:

Year Updated:

Lot Size:

**Building Size:** 

\$595,000

1998

2017

0.64 Acres

0.64 Acres

4,665 SF

### PROPERTY DESCRIPTION

Free standing building with two floors

Owner User

4,665 Square feet

Located just East of Riverside Drive and North of 71st Street

### PROPERTY HIGHLIGHTS

- Two levels
- 2.333 SF each
- Nine offices
- Conference Room
- Kitchen/3 restrooms
- File Room

### Additional Photos



















## Location Map





## Demographics Map & Report



| POPULATION                           | 0.3 MILES            | 0.5 MILES              | 1 MILE              |
|--------------------------------------|----------------------|------------------------|---------------------|
| Total Population                     | 959                  | 4,113                  | 13,839              |
| Average Age                          | 36                   | 36                     | 36                  |
| Average Age (Male)                   | 35                   | 35                     | 35                  |
| Average Age (Female)                 | 38                   | 37                     | 37                  |
|                                      |                      |