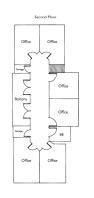

### PROPERTY DESCRIPTION

Free standing building with two floors

Owner User

4,665 Square feet

Located just East of Riverside Drive and North of 71st Street

### PROPERTY HIGHLIGHTS

- Two levels
- 2.333 SF each
- Nine offices
- Conference Room
- Kitchen/3 restrooms
- File Room