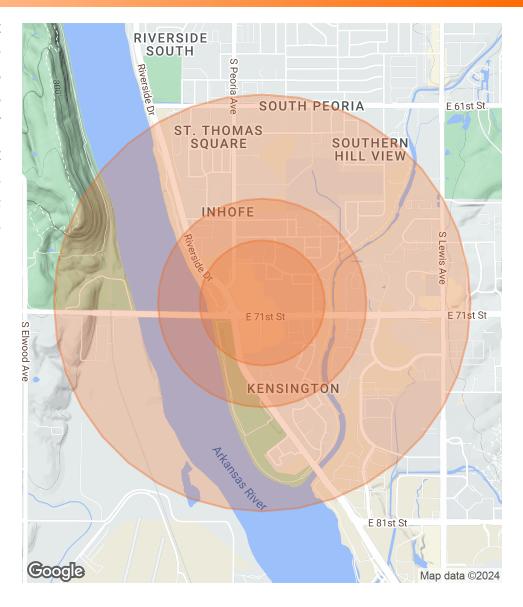

## Demographics Map & Report

| POPULATION                           | 0.3 MILES            | 0.5 MILES              | 1 MILE              |
|--------------------------------------|----------------------|------------------------|---------------------|
| Total Population                     | 959                  | 4,113                  | 13,839              |
| Average Age                          | 36                   | 36                     | 36                  |
| Average Age (Male)                   | 35                   | 35                     | 35                  |
| Average Age (Female)                 | 38                   | 37                     | 37                  |
|                                      |                      |                        |                     |
| HOUSEHOLDS & INCOME                  | 0.3 MILES            | 0.5 MILES              | 1 MILE              |
| HOUSEHOLDS & INCOME Total Households | <b>0.3 MILES</b> 427 | <b>0.5 MILES</b> 2,111 | <b>1 MILE</b> 6,838 |
|                                      |                      |                        |                     |
| Total Households                     | 427                  | 2,111                  | 6,838               |

Demographics data derived from AlphaMap