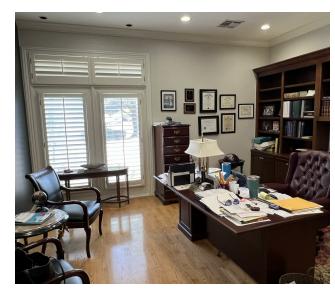

# Property Summary







### **OFFERING SUMMARY**

Sale Price:

Year Built:

Year Updated:

Lot Size:

**Building Size:** 

\$595,000

1998

2017

0.64 Acres

0.64 Acres

4,665 SF

### PROPERTY DESCRIPTION

Free standing building with two floors

Owner User

4,665 Square feet

Located just East of Riverside Drive and North of 71st Street

### PROPERTY HIGHLIGHTS

- Two levels
- 2.333 SF each
- Nine offices
- Conference Room
- Kitchen/3 restrooms
- File Room

### Additional Photos



















## Location Map





## Demographics Map & Report



| POPULATION                           | 0.3 MILES            | 0.5 MILES              | 1 MILE              |
|--------------------------------------|----------------------|------------------------|---------------------|
| Total Population                     | 959                  | 4,113                  | 13,839              |
| Average Age                          | 36                   | 36                     | 36                  |
| Average Age (Male)                   | 35                   | 35                     | 35                  |
| Average Age (Female)                 | 38                   | 37                     | 37                  |
|                                      |                      |