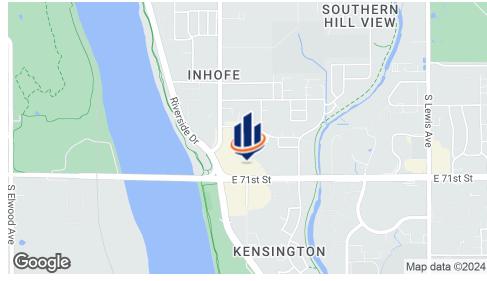

# Property Summary







### **OFFERING SUMMARY**

Sale Price:

Year Built:

Year Updated:

Lot Size:

**Building Size:** 

\$595,000

1998

2017

0.64 Acres

0.64 Acres

4,665 SF

### PROPERTY DESCRIPTION

Free standing building with two floors

Owner User

4,665 Square feet

Located just East of Riverside Drive and North of 71st Street

### PROPERTY HIGHLIGHTS

- Two levels
- 2.333 SF each
- Nine offices
- Conference Room
- Kitchen/3 restrooms
- File Room

### Additional Photos



















## Location Map





## Demographics Map & Report



| POPULATION                           | 0.3 MILES            | 0.5 MILES              | 1 MILE              |
|--------------------------------------|----------------------|------------------------|---------------------|
| Total Population                     | 959