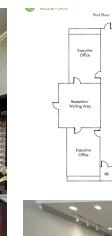

### PROPERTY DESCRIPTION

Free standing building with two floors

Owner User

4,665 Square feet

Located just East of Riverside Drive and North of 71st Street

### PROPERTY HIGHLIGHTS

- Two levels
- 2.333 SF each
- Nine offices
- Conference Room
- Kitchen/3 restrooms
- File Room