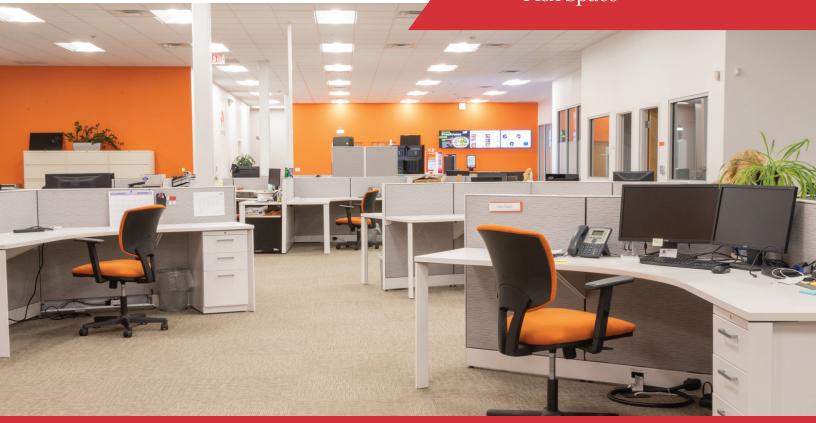

## **Property Features**

- 10,000 SF of Updated High-Quality Office Space
- 5,000 SF of Open Warehouse Space With Dock Loading
- 4 Years Remaining on Sublease Term
- Modern Tech Office Layout
- Glass-Fronted Conference Room
- High Ceilings with LED Lighting
- Spacious Showroom Area
- Kitchenette
- Open Collaboration/Workstation Area