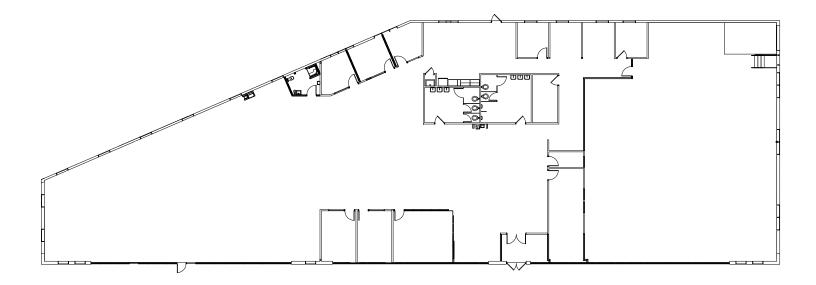

## **Property Features**

- 10,000 SF of Updated High-Quality Office Space
- 5,000 SF of Open Warehouse Space With Dock Loading
- 4 Years Remaining on Sublease Term
- Modern Tech Office Layout
- Glass-Fronted Conference Room
- High Ceilings with LED Lighting
- Spacious Showroom Area
- Kitchenette
- Open Collaboration/Workstation Area