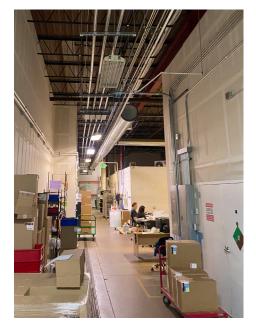

## Property Overview

- Turnkey Cannabis Cultivation with over \$4m invested
- Upgraded lighting to LED throughout the space
- Master lease ends on September 30, 2027 (Landlord will do a direct deal if desired)
- Centrally located off Kingston St. and 47th Ave.