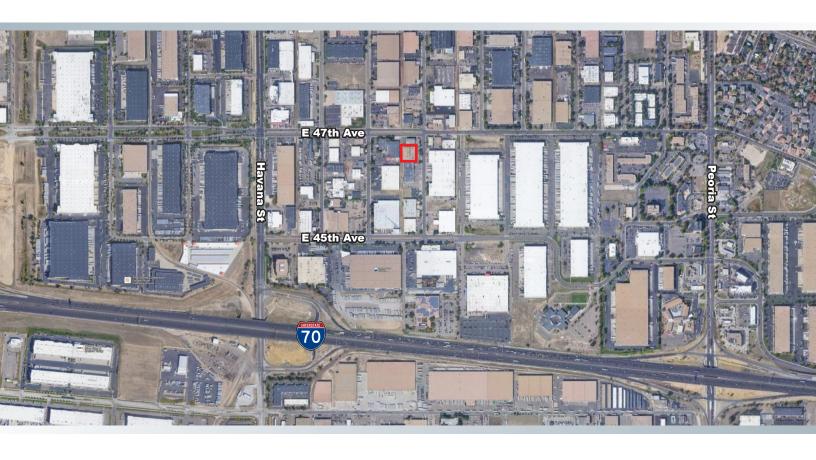

# 4675 Kingston Street Denver, CO 80239

## Property Overview

- Turnkey Cannabis Cultivation with over \$4m invested
- Upgraded lighting to LED throughout the space
- Master lease ends on September 30, 2027 (Landlord will do a direct deal if desired)
- Centrally located off Kingston St. and 47th Ave.