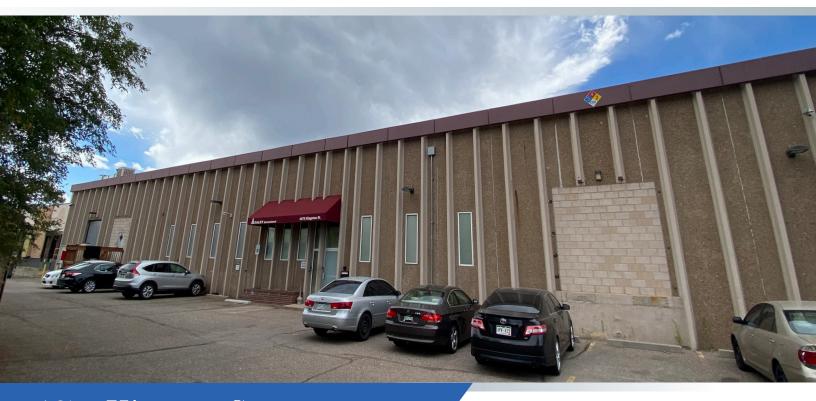

# 4675 Kingston Street Denver, CO 80239

## Property Overview

- Turnkey Cannabis Cultivation with over \$4m invested
- Upgraded lighting to LED throughout the space
- Master lease ends on September 30, 2027 (Landlord will do a direct deal if desired)
- Centrally located off Kingston St. and 47th Ave.

| Building Size | 22,922 SF                 |
|---------------|---------------------------|
| Land Size     | 40,700 SF (0.93 AC)       |
| Loading       | Dock High                 |
| Clear Height  | 16'                       |
| Zoning        | I-B                       |
| Parking       | 14 Spaces + Street        |
| County        | Denver                    |
| Year Built    | 1970                      |
| Water Line    | 1 ½ inches                |
| Power         | 3000 AMP's /<br>3 – phase |
| NNN Expenses  | \$6.57/SF                 |
|               |                           |