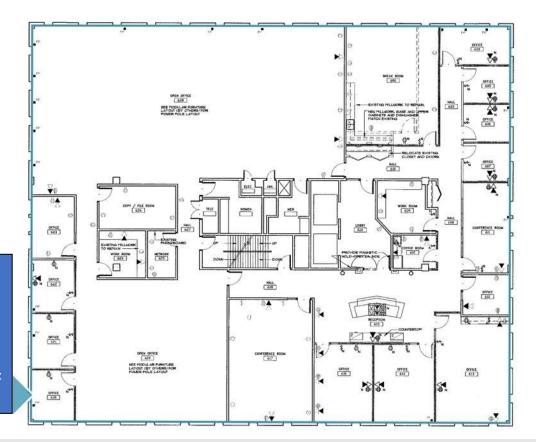

$15.75/RSF PLUS JANITORIAL MFSG

TI ALLOWANCE: AVAILABLE

LEASE TERM: 3 - 10 YEARS

# FLOORS: SEVEN

PARKING: FREE PARKING AT 3.5:1,000 RSF

DENVER, CO 80239

12075 EAST 45TH AVENUE



## **AMENITIES:**

- AMPLE PARKING
- FIBER OPTIC IN THE BUILDING
- DIRECT ACCESS TO I70
- 5 MINUTES TO PEORIA STATION
- 10 MINUTES TO DIA
- 15 MINUTES TO DOWNTOWN DENVER
- COFFEE SHOPS AND RESTAURANTS NEARBY
- Located in a Colorado Enterprise Zone
- New Elevators being installed













VANGUARD DEVELOPMENT, LLC | 7855 Valmont Rd, Boulder, CO 80301 | 303-589-0086 | mikael@usa.net









Availability: Class B Office Space – Fully Built Out

Sixth Floor:

## 10,009 RSF

Medical / Professional
Office Space

## **CONTACT:**

Mikael van Loon (303) 589-0089 <u>Mikael@usa.net</u>

VANGUARD DEVELOPMENT, LLC