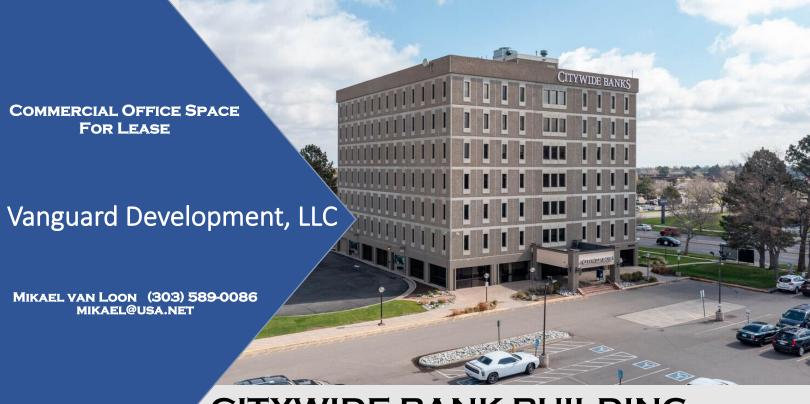

CITYWIDE BANK BUILDING
MEDICAL / PROFESSIONAL OFFICE SUITES

BUILDING SIZE: 69,003 RSF

AVAILABLE: 895 RSF to 10,009 CONTIGUOUS RSF

YEAR BUILT 1970

RENOVATION 2012 / 2016 / ELEVATOR RENO SCHEDULED 2022

LEASE RATE: \$15.75/RSF PLUS JANITORIAL MFSG

# FLOORS: SEVEN

PARKING: FREE PARKING AT 3.5:1,000 RSF

DENVER, CO 80239

12075 EAST 45TH AVENUE

VANGUARD DEVELOPMENT, LLC | 7855 Valmont Rd, Boulder, CO 80301 | 303-589-0086 | mikael@usa.net

Availability: Class B Office Space – Fully Built Out

Sixth Floor: