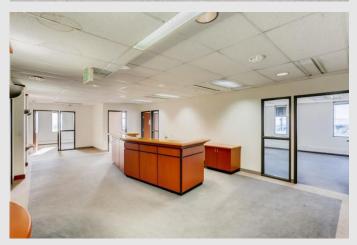

CITYWIDE BANK BUILDING
MEDICAL / PROFESSIONAL OFFICE SUITES

BUILDING SIZE: 69,003 RSF

AVAILABLE: 895 RSF to 10,009 CONTIGUOUS RSF

YEAR BUILT 1970

RENOVATION 2012 / 2016 / ELEVATOR RENO SCHEDULED 2022

LEASE RATE: \$15.75/RSF PLUS JANITORIAL MFSG

TI ALLOWANCE: AVAILABLE

LEASE TERM: 3 - 10 YEARS

# FLOORS: SEVEN

PARKING: FREE PARKING AT 3.5:1,000 RSF

DENVER, CO 80239

12075 EAST 45TH AVENUE



## **AMENITIES:**

- AMPLE PARKING
- FIBER OPTIC IN THE BUILDING
- DIRECT ACCESS TO I70
- 5 MINUTES TO PEORIA STATION
- 10 MINUTES TO DIA
- 15 MINUTES TO DOWNTOWN DENVER
- COFFEE SHOPS AND RESTAURANTS NEARBY
- Located in a Colorado Enterprise Zone
- New Elevators being installed













VANGUARD DEVELOPMENT, LLC | 7855 Valmont Rd, Boulder, CO 80301 | 303-589-0086 | mikael@usa.net









Availability: Class B Office Space – Fully Built Out

Sixth Floor:

## 10,009 RSF

Medical / Professional
Office Space

## **CONTACT:**

Mikael van Loon (303) 589-0089 <u>Mikael@usa.net</u>

VANGUARD DEVELOPMENT, LLC