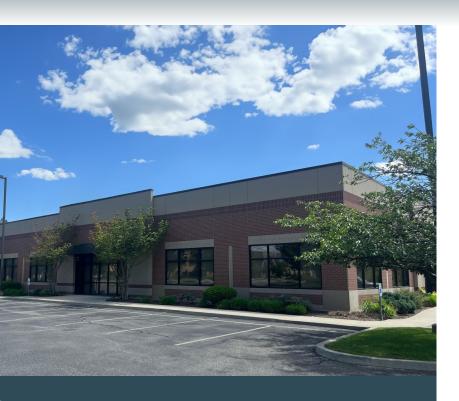

#### PINECROFT BUSINESS PARK

Our prestigious campus will enhance employee recruitment, retention, and productivity. Pinecroft Business Park is surrounded by natural areas which offer a wide range of recreational opportunities. The eighty acre Mirabeau Natural Area and fifty-two acre Mirabeau Point Park border the business campus to the south and east. The campus is buffered on the north by the scenic Spokane River. The thirty-seven mile Centennial Trail follows the Spokane River connecting Spokane and Coeur d'Alene, Idaho.

Pinecroft Business Park is a premier business campus, offering space, technology, and a scenic natural environment to help your business prosper.