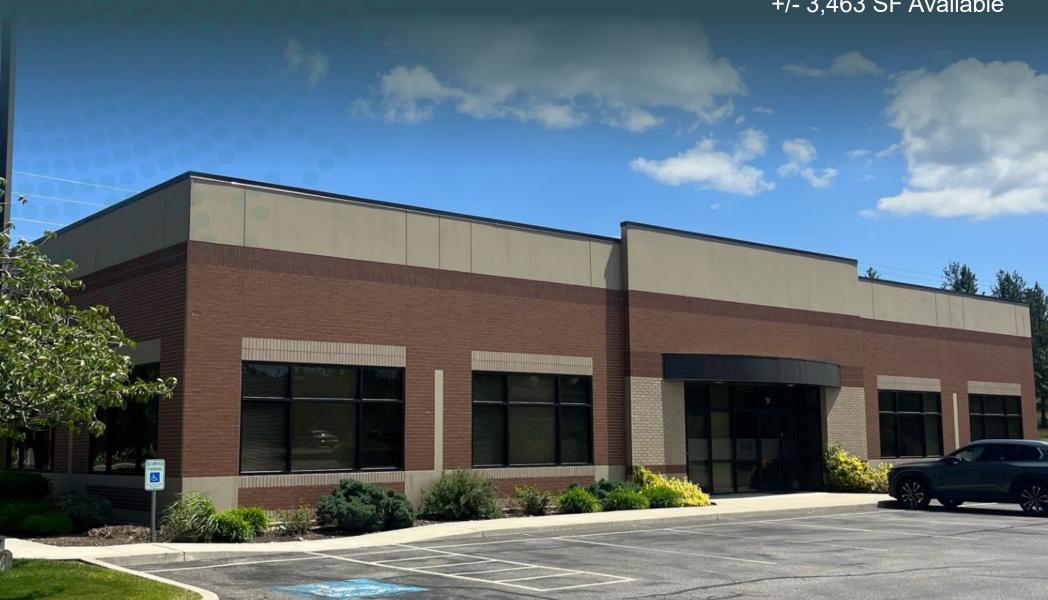

# **CLASS A SPACE FOR SUBLEASE**

12710 E Mirabeau Parkway Suite 300, Spokane Valley, WA

+/- 3,463 SF Available

All information furnished regarding this property for sale or lease is from sources deemed reliable, but no warranty or representation is made to the accuracy thereof and same is submitted subject to errors, omissions, change of price, rental or other conditions prior to sale, lease or withdrawal without notice.

### PROPERTY DETAILS

| n.         | RENT      | \$14.00 SF/YR NNN                                                                           |
|------------|-----------|---------------------------------------------------------------------------------------------|
| 0          | BUILT     | 2001                                                                                        |
|            | SIZE      | +/- 3,463 SF available                                                                      |
| •••        | AVAILABLE | Now                                                                                         |
| Ô          | LEASE     | Sublease until 10/31/2025,<br>Ownership is open to<br>direct, longer-term deal              |
|            | PARKING   | 4.5 car parks per 1,000 SF leased                                                           |
| ((o))<br>A | TELECOM   | Multiple onsite fiber providers                                                             |
|            | AMENITIES | Park amenities include restaurant, executive board room and exercise facility with showers. |
|            |           |                                                                                             |