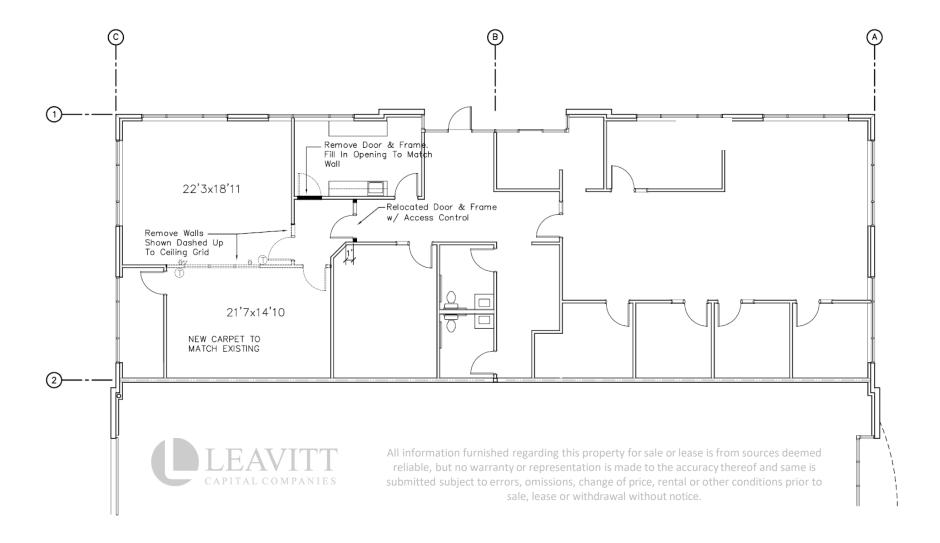

## FLOOR PLAN-

#### INTERIOR-

This suite features 3 offices, a secure IT room, 3 conference rooms, and a break room as seen above.

All information furnished regarding this property for sale or lease is from sources deemed reliable, but no warranty or representation is made to the accuracy thereof and same is submitted subject to errors, omissions, change of price, rental or other conditions prior to sale, lease or withdrawal without notice.