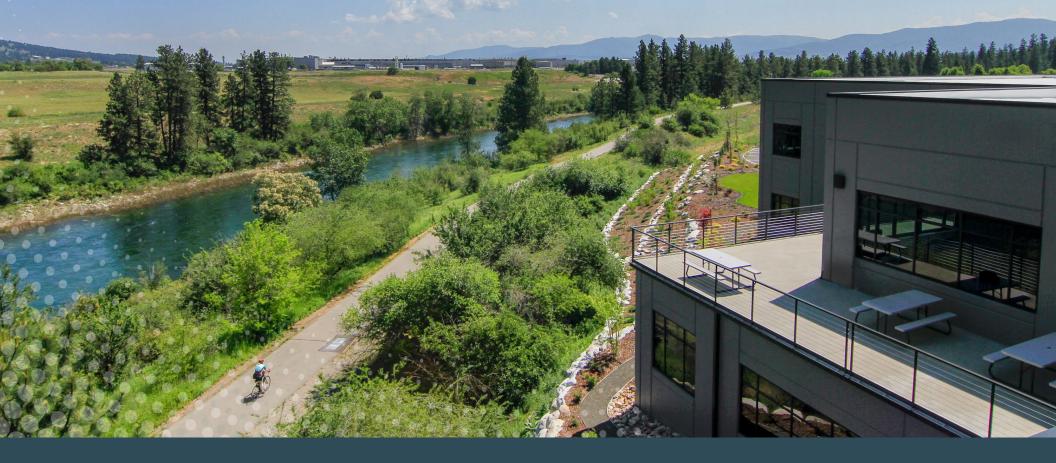

#### PINECROFT BUSINESS PARK

Our prestigious campus will enhance employee recruitment, retention, and productivity. Pinecroft Business Park is surrounded by natural areas which offer a wide range of recreational opportunities. The eighty acre Mirabeau Natural Area and fifty-two acre Mirabeau Point Park border the business campus to the south and east. The campus is buffered on the north by the scenic Spokane River. The thirty-seven mile Centennial Trail follows the Spokane River connecting Spokane and Coeur d'Alene, Idaho.

Pinecroft Business Park is a premier business campus, offering space, technology, and a scenic natural environment to help your business prosper.