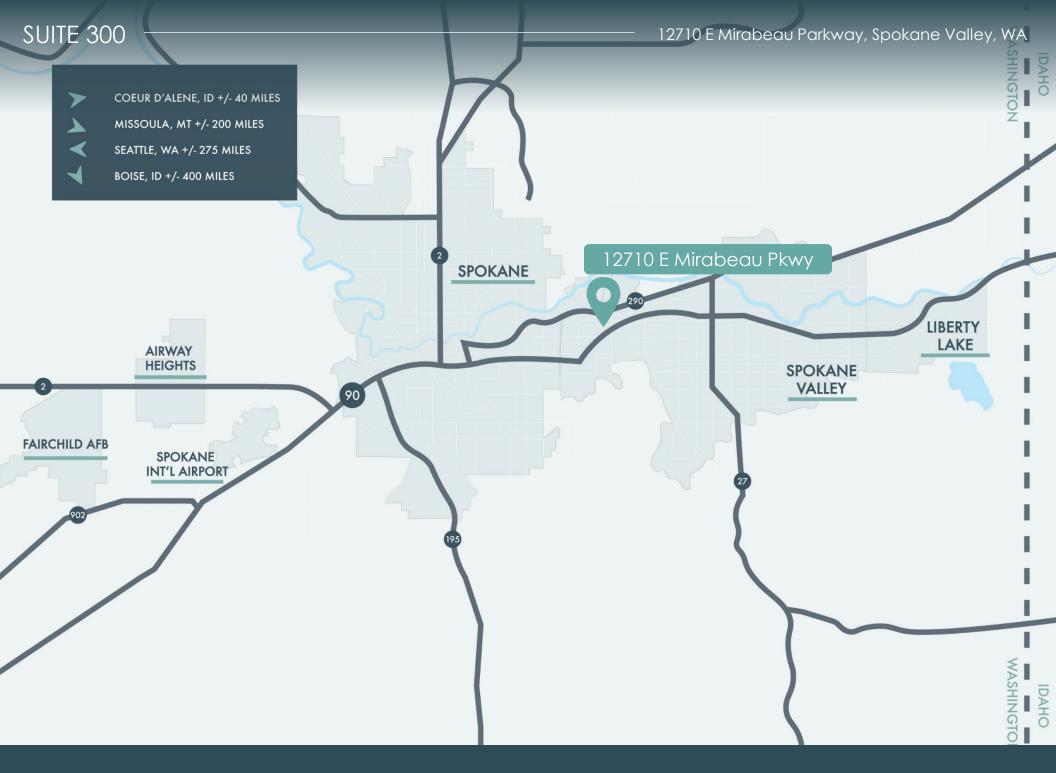

#### PINECROFT BUSINESS PARK

Our prestigious campus will enhance employee recruitment, retention, and productivity. Pinecroft Business Park is surrounded by natural areas which offer a wide range of recreational opportunities. The eighty acre Mirabeau Natural Area and fifty-two acre Mirabeau Point Park border the business campus to the south and east. The campus is buffered on the north by the scenic Spokane River. The thirty-seven mile Centennial Trail follows the Spokane River connecting Spokane and Coeur d'Alene, Idaho.

Pinecroft Business Park is a premier business campus, offering space, technology, and a scenic natural environment to help your business prosper.