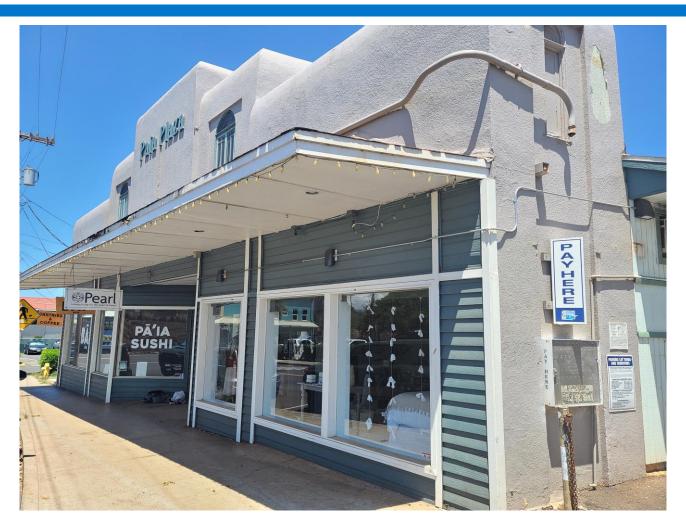

# For Lease – Prime Retail/Restaurant/Office space **Paia Plaza**

71 Baldwin, Paia, Maui, HI 96779

Paia Plaza is a mixed-use retail, restaurant, warehouse, and office property in the heart of busy Paia Town. Paia Town is a busy and vibrant north shore surf town popular with tourists and locals alike year-round. This building has excellent street front visibility and private parking, a rarity in Paia. Centrally located on Baldwin Avenue just up from Hana Highway adjacent to the bustling Mana Foods local grocery store.

- Approximately 132 14,918 SF of retail, restaurant, and office space. Call for rates and availability.
- In the heart of bustling Paia Town.
- Prime street frontage on busy Baldwin Avenue.
- Easy access & convenient parking for customers and tenants.
- Next to Mana Foods grocery store.

### 71 Baldwin Avenue