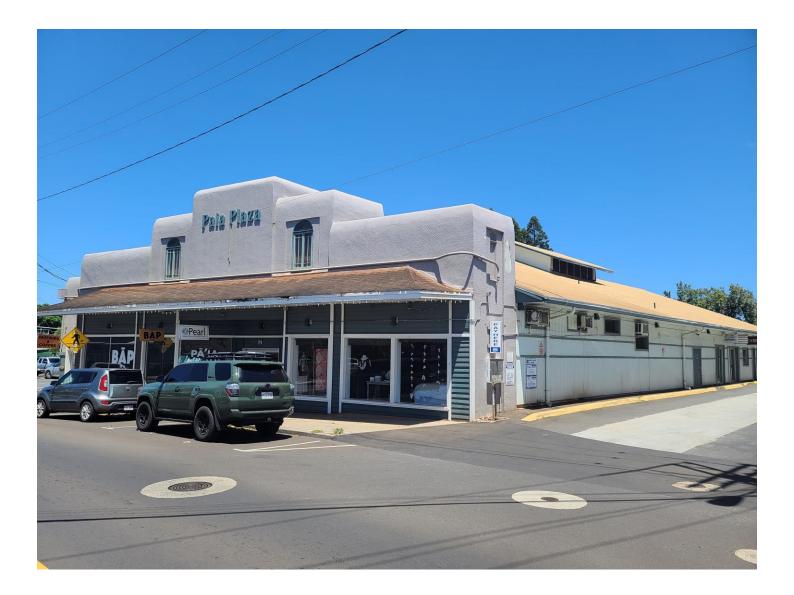

# For Lease – Prime Retail/Restaurant/Office space **Paia Plaza**

71 Baldwin, Paia, Maui, HI 96779

Paia Plaza is a mixed-use retail, restaurant, warehouse, and office property in the heart of busy Paia Town. Paia Town is a busy and vibrant north shore surf town popular with tourists and locals alike year-round. This building has excellent street front visibility and private parking, a rarity in Paia. Centrally located on Baldwin Avenue just up from Hana Highway adjacent to the bustling Mana Foods local grocery store.

- Approximately 132 14,918 SF of retail, restaurant, and office space. Call for rates and availability.
- In the heart of bustling Paia Town.
- Prime street frontage on busy Baldwin Avenue.
- Easy access & convenient parking for customers and tenants.
- Next to Mana Foods grocery store.

### 71 Baldwin Avenue