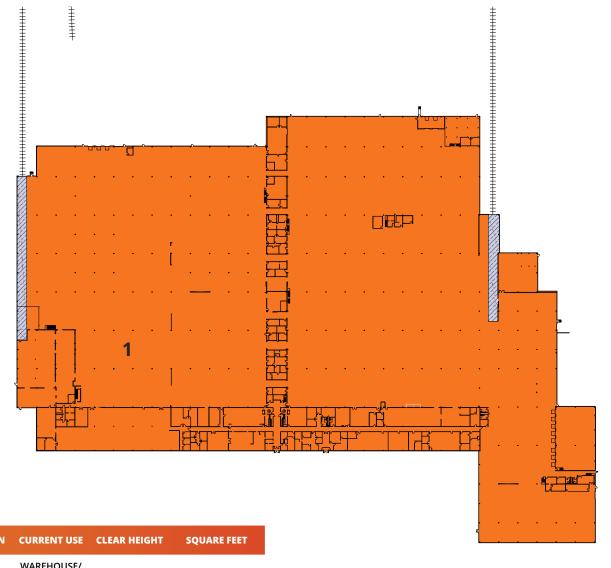

# FLOOR PLAN 801 N UNION ST | DWIGHT, IL

#### VIEW A MATTERPORT WALK-THROUGH

| NUMBER | SPACE DESIGNATION | CURRENT USE          | CLEAR HEIGHT | SQUARE FEET |
|--------|-------------------|----------------------|--------------|-------------|
| 1      | AVAILABLE         | WAREHOUSE/<br>OFFICE | 22' - 27'    | 486,130 SF  |
| TOTAL  |                   |                      |              | 486,130 SF  |