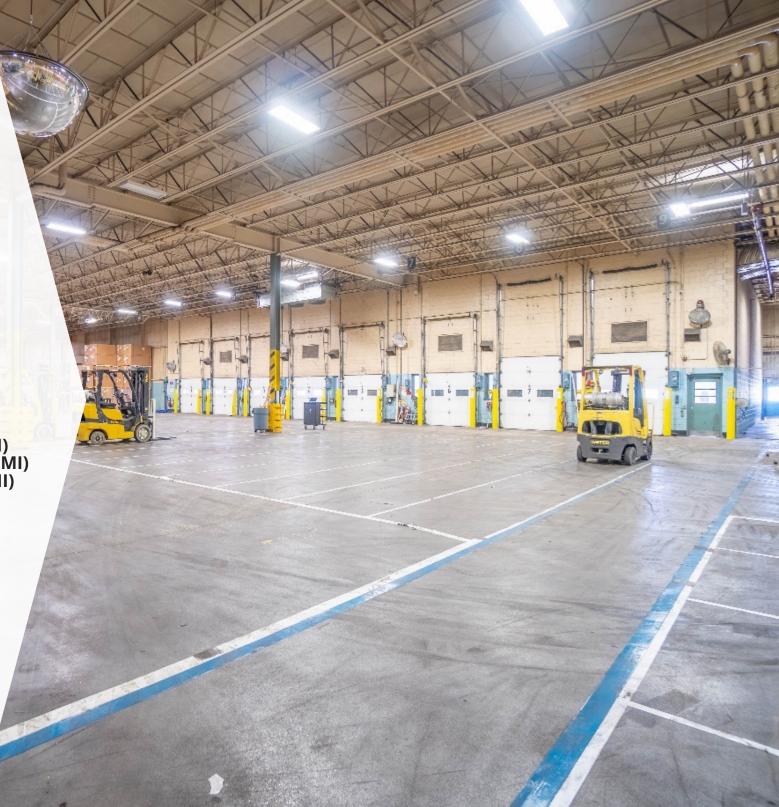

### **PROPERTY** HIGHLIGHTS

ADDITIONAL LAND FOR OVER 200 SURFACE SPOTS 

CLOSE PROXIMITY TO I-55 FOUR-WAY INTERCHANGE

LOCATED BETWEEN: CHICAGO (76 MI) DAVENPORT (140 MI) INDIANAPOLIS (177 MI) SPRINGFIELD (126 MI)

## **PROPERTY DETAILS** 801 N UNION ST | DWIGHT, IL

| AVAILABLE SPACE   | 486,130 SF                           |  |  |
|-------------------|--------------------------------------|--|--|
| MINIMUM DIVISIBLE | 80,000 SF                            |  |  |
| WAREHOUSE SPACE   | 393,367 SF                           |  |  |
| OFFICE SPACE      | 82,752 SF                            |  |  |
| EXTERIOR STORAGE  | 2,450 SF                             |  |  |
| DOCK DOORS        | 14                                   |  |  |
| DRIVE INS         | 5                                    |  |  |
| CLEAR HEIGHT      | 22' - 28'                            |  |  |
| WALLS             | Concrete & Metal                     |  |  |
| FLOORS            | 6" Reinforced Concrete               |  |  |
| YEAR BUILT        | 1969-1987                            |  |  |
| POWER             | 480V-3 Phase                         |  |  |
| PARKING           | 328 Spaces   12 Paved Trailer Spaces |  |  |
| LIGHTING          | LED                                  |  |  |
| LAND AREA         | 97.85 Acres                          |  |  |
| ZONING            | Industrial                           |  |  |
| PARCEL ID         | 05-05-03-100-013                     |  |  |
| RAIL ACCESS       | Rail-Served: NFS RR                  |  |  |
| OPEX ESTIMATE     | \$0.67/SF                            |  |  |