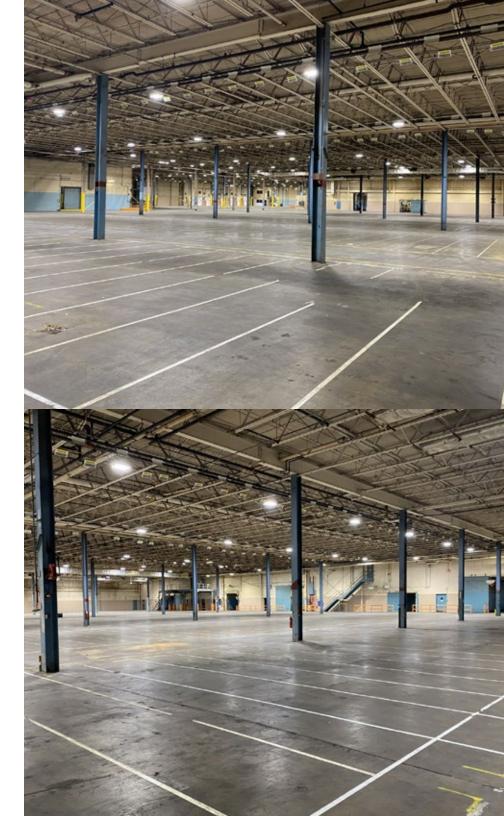

#### VIEW A VIDEO OF THIS PROPERTY

#### VIEW A MATTERPORT WALK-THROUGH

| NUMBER | SPACE DESIGNATION | CURRENT USE          | CLEAR HEIGHT | SQUARE FEET |
|--------|-------------------|----------------------|--------------|-------------|
| 1      | AVAILABLE         | WAREHOUSE/<br>OFFICE | 22' - 27'    | 486,130 SF  |
| TOTAL  |                   |                      |              | 486,130 SF  |