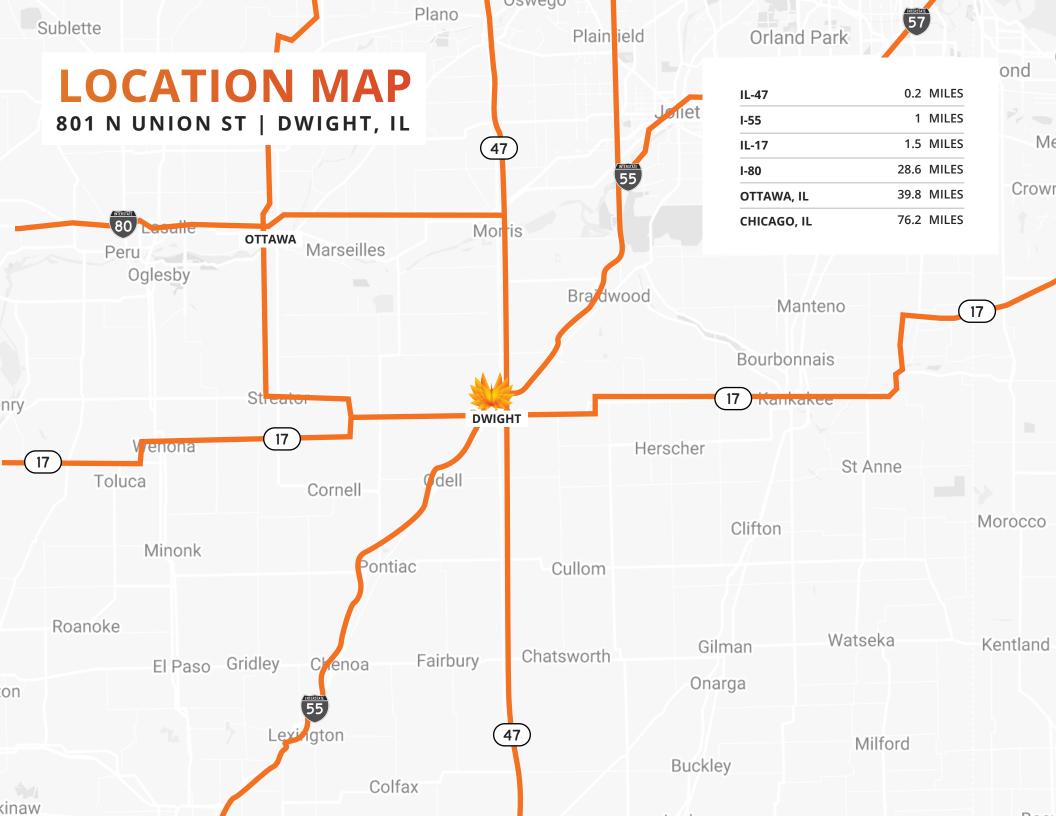

### **PROPERTY** HIGHLIGHTS

ADDITIONAL LAND FOR OVER 200 SURFACE SPOTS 

CLOSE PROXIMITY TO I-55 FOUR-WAY INTERCHANGE

LOCATED BETWEEN: CHICAGO (76 MI) DAVENPORT (140 MI) INDIANAPOLIS (177 MI) SPRINGFIELD (126 MI)