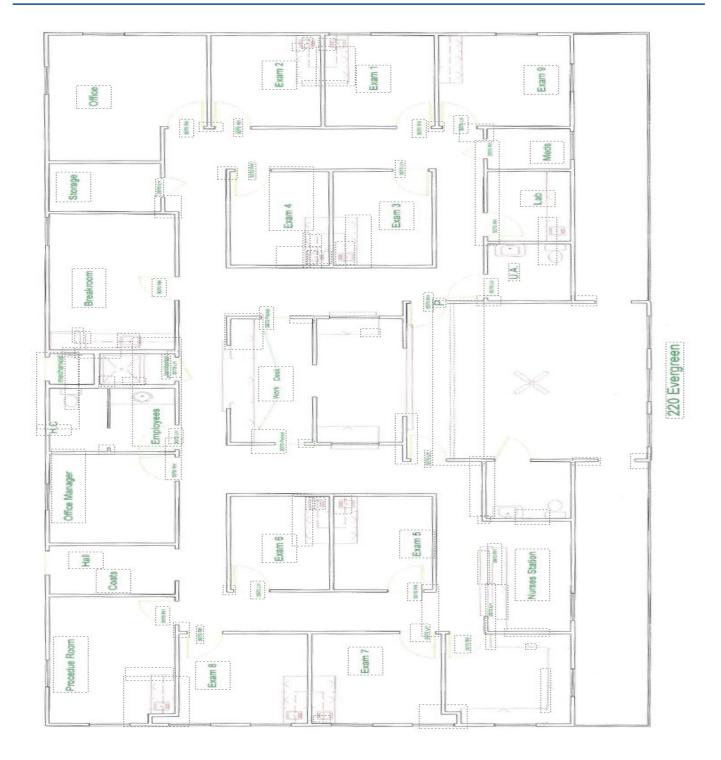

### **PrestonBend**

REAL ESTATE



### FOR LEASE

Evergreen Plaza, 200/220/250 Evergreen, Sherman, Texas



### **OVERVIEW**

Total Complex: 23,458 SF
Suite 220: 4,200 SF \$10 / NNN
Suite 242/244: 1,245 SF \$12 / NNN
Suite 250: 2,600 SF \$12 / NNN
Zoning: C1 - Retail Business District

**Ample Surface Lot Parking** 

Easy Access to Hwy 75 and Texoma Pkwy

#### **PROPERTY DETAILS**

Fantastic Office Suites Available in fast growing Sherman! Evergreen Office Plaza has a great mix of professional tenants and is suitable for professional or medical office users. The property has ample parking, great visibility, and easy access to Highway 75 and Texoma Parkway. Call Broker for more information!











prestonbendre.com

## **Floor Plan**







prestonbendre.com

# **Floor Plan**







prestonbendre.com

## Floor Plan







prestonbendre.com

### **Site Aerial**







THE INFORMATION CONTAINED HEREIN HAS BEEN GIVEN TO US BY THE OWNER OF THE PROPERTY OR OTHER SOURCES WE DEEM RELIABLE. WE HAVE NO REASON TO DOUBT ITS ACCURACY, BUT WE DO NOT GUARANTEE IT. ALL INFORMATION SHOULD BE VERIFIED PRIOR TO PURCHASE OR LEASE.



#### prestonbendre.com