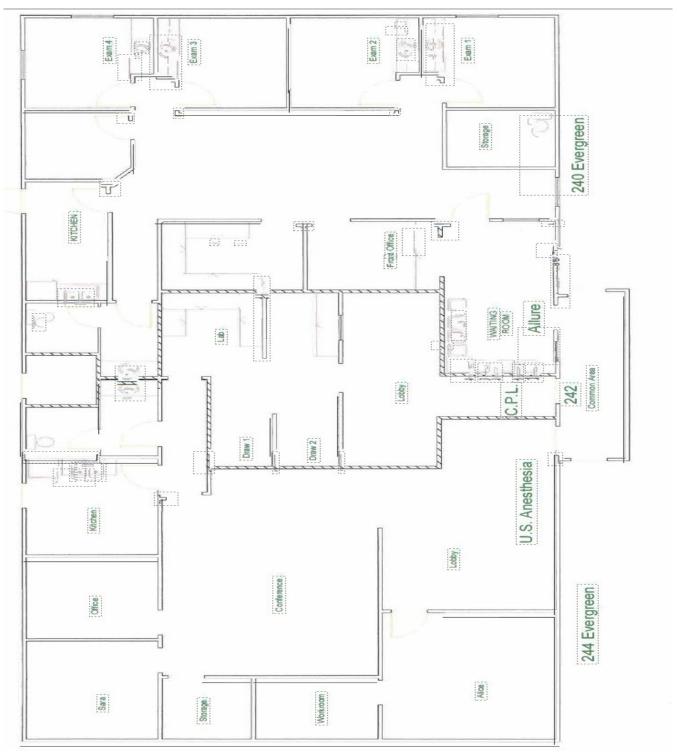

### **PrestonBend**

REAL ESTATE



### FOR LEASE

Evergreen Plaza, 200/220/250 Evergreen, Sherman, Texas



### **OVERVIEW**

Total Complex: 23,458 SF
Suite 220: 4,200 SF \$10 / NNN
Suite 242/244: 1,245 SF \$12 / NNN
Suite 250: 2,600 SF \$12 / NNN
Zoning: C1 - Retail Business District

**Ample Surface Lot Parking** 

Easy Access to Hwy 75 and Texoma Pkwy

#### **PROPERTY DETAILS**

Fantastic Office Suites Available in fast growing Sherman! Evergreen Office Plaza has a great mix of professional tenants and is suitable for professional or medical office users. The property has ample parking, great visibility, and easy access to Highway 75 and Texoma Parkway. Call Broker for more information!











prestonbendre.com

## **Floor Plan**







prestonbendre.com

# **Floor Plan**







prestonbendre.com

## Floor Plan







prestonbendre.com

### **Site Aerial**







THE INFORMATION CONTAINED HEREIN HAS BEEN GIVEN TO US BY THE OWNER OF THE PROPERTY OR OTHER SOURCES WE DEEM RELIABLE. WE HAVE NO REASON TO DOUBT ITS ACCURACY, BUT WE DO NOT GUARANTEE IT. ALL INFORMATION SHOULD BE VERIFIED PRIOR TO PURCHASE OR LEASE.



#### prestonbendre.com