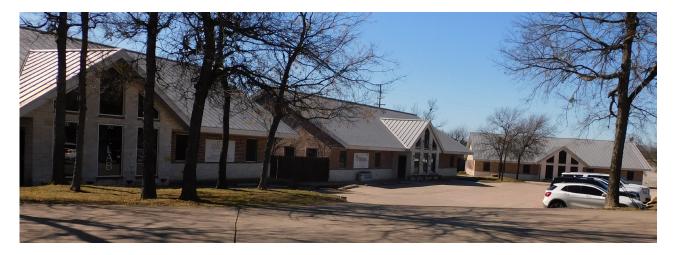

### **OVERVIEW**

Total Complex: 23,458 SF
Suite 220: 4,200 SF \$10 / NNN
Suite 242/244: 1,245 SF \$12 / NNN
Suite 250: 2,600 SF \$12 / NNN
Zoning: C1 - Retail Business District

**Ample Surface Lot Parking** 

#### **PROPERTY DETAILS**

Fantastic Office Suites Available in fast growing Sherman! Evergreen Office Plaza has a great mix of professional tenants and is suitable for professional or medical office users. The property has ample parking, great visibility, and easy access to Highway 75 and Texoma Parkway. Call Broker for more information!