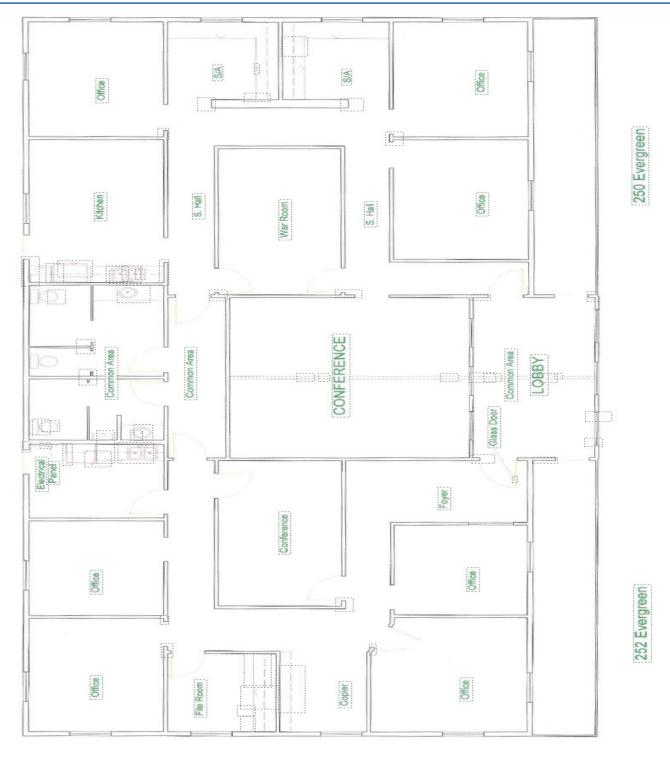

### FOR LEASE

Evergreen Plaza, 200/220/250 Evergreen, Sherman, Texas



### **OVERVIEW**

Total Complex: 23,458 SF
Suite 220: 4,200 SF \$10 / NNN
Suite 242/244: 1,245 SF \$12 / NNN
Suite 250: 2,600 SF \$12 / NNN
Zoning: C1 - Retail Business District

**Ample Surface Lot Parking** 

Easy Access to Hwy 75 and Texoma Pkwy

#### **PROPERTY DETAILS**

Fantastic Office Suites Available in fast growing Sherman! Evergreen Office Plaza has a great mix of professional tenants and is suitable for professional or medical office users. The property has ample parking, great visibility, and easy access to Highway 75 and Texoma Parkway. Call Broker for more information!











prestonbendre.com

## **Floor Plan**







prestonbendre.com

# **Floor Plan**







prestonbendre.com

## Floor Plan







prestonbendre.com

### **Site Aerial**







THE INFORMATION CONTAINED HEREIN HAS BEEN GIVEN TO US BY THE OWNER OF THE PROPERTY OR OTHER SOURCES WE DEEM RELIABLE. WE HAVE NO REASON TO DOUBT ITS ACCURACY, BUT WE DO NOT GUARANTEE IT. ALL INFORMATION SHOULD BE VERIFIED PRIOR TO PURCHASE OR LEASE.



#### prestonbendre.com