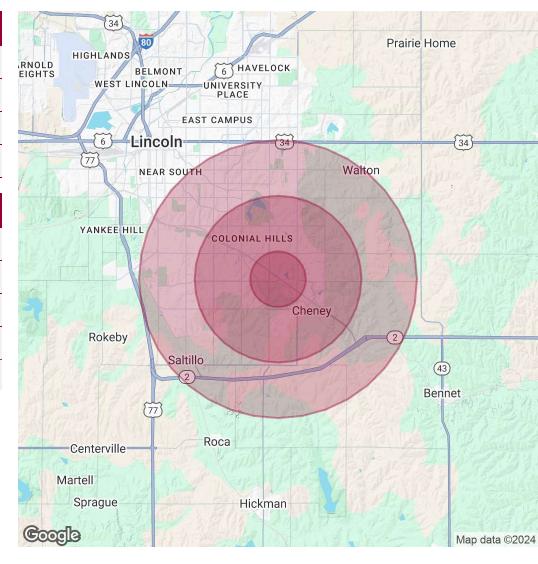

# 7350 WILLOWBROOK LN, LINCOLN, NE 68516

Office | 6,526 SF | \$24.00 SF/yr (NNN)

| POPULATION           | 1 MILE | 3 MILES | 5 MILES |
|----------------------|--------|---------|---------|
| Total Population     | 6,558  | 57,923  | 128,556 |
| Average Age          | 41     | 41      | 41      |
| Average Age (Male)   | 41     | 40      | 40      |
| Average Age (Female) | 41     | 43      | 42      |

| HOUSEHOLDS & INCOME | 1 MILE    | 3 MILES   | 5 MILES   |
|---------------------|-----------|-----------|-----------|
| Total Households    | 2,627     | 23,370    | 53,118    |
| # of Persons per HH | 2.5       | 2.5       | 2.4       |
| Average HH Income   | \$146,751 | \$129,368 | \$114,822 |
| Average House Value | \$475,837 | \$396,956 | \$360,767 |

Demographics data derived from AlphaMap