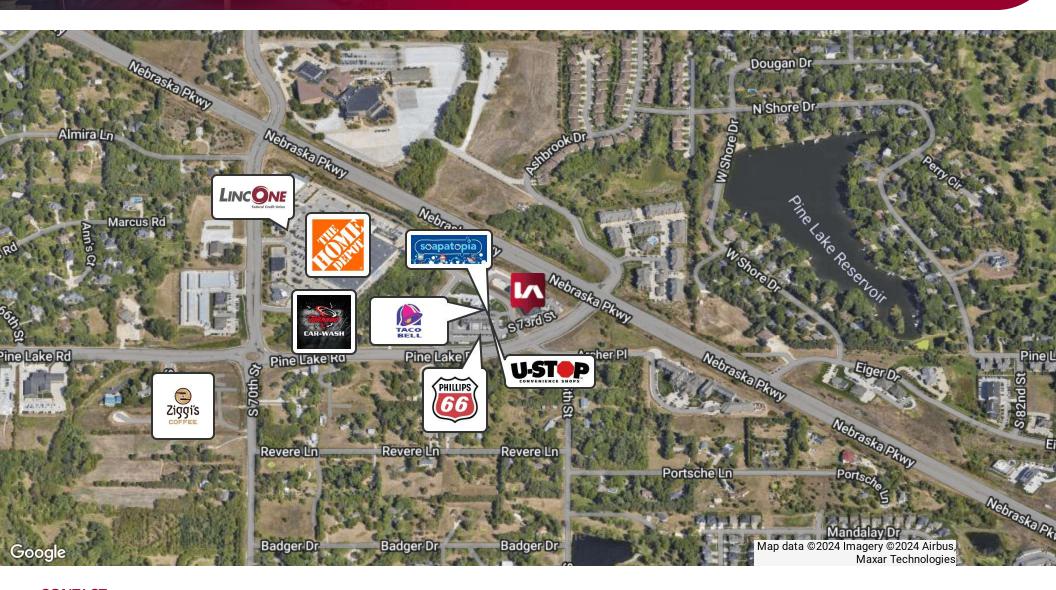

#### LOCATION DESCRIPTION

Positioned in the heart of South Lincoln, the property benefits from high exposure in a rapidly growing area of South Lincoln. Its accessibility attracts a steady flow of potential clients and customers.

# 7350 WILLOWBROOK LN, LINCOLN, NE 68516

Office | 6,526 SF | \$24.00 SF/yr (NNN)

| POPULATION           | 1 MILE | 3 MILES | 5 MILES |
|----------------------|--------|---------|---------|
| Total Population     | 6,558  | 57,923  | 128,556 |
| Average Age          | 41     | 41      | 41      |
| Average Age (Male)   | 41     | 40      | 40      |
| Average Age (Female) | 41     | 43      | 42      |

| HOUSEHOLDS & INCOME | 1 MILE    | 3 MILES   | 5 MILES   |
|---------------------|-----------|-----------|-----------|
| Total Households    | 2,627     | 23,370    | 53,118    |
| # of Persons per HH | 2.5       | 2.5       | 2.4       |
| Average HH Income   | \$146,751 | \$129,368 | \$114,822 |
| Average House Value | \$475,837 | \$396,956 | \$360,767 |