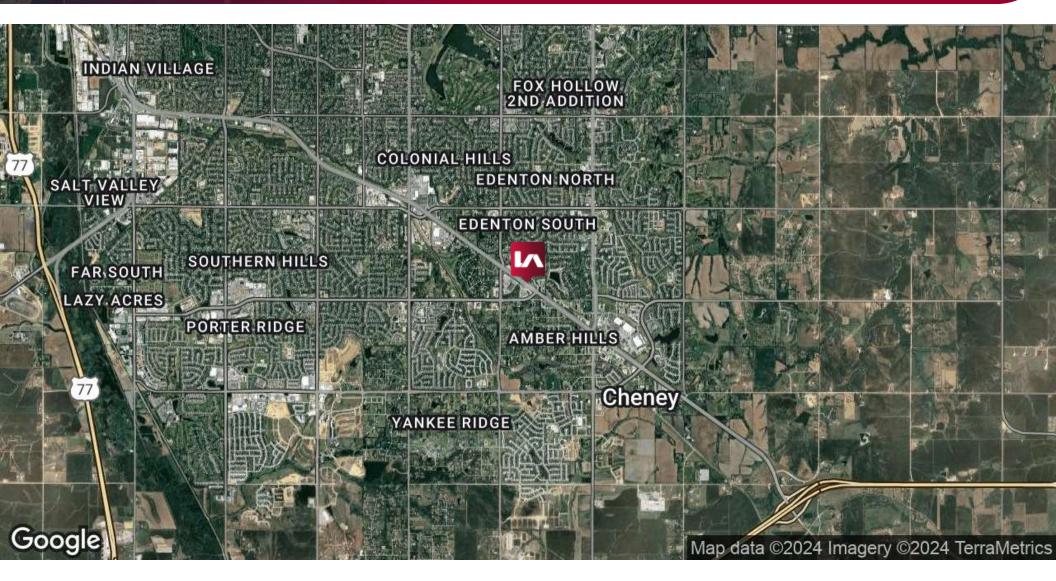

#### PROPERTY DESCRIPTION

This premium commercial property is strategically located at the intersection of Hwy 2 and Pine Lake Road, two of the most heavily trafficked routes in the South Lincoln area. The building boasts a modern design making it an attractive option for businesses seeking a professional setting. Currently home to several successful medical users, this versatile space is ideal for medical, finance, and other office professionals looking to establish a presence in a community with ample growth potential. This property presents an exceptional opportunity for any business looking to thrive.

#### LOCATION DESCRIPTION

Positioned in the heart of South Lincoln, the property benefits from high exposure in a rapidly growing area of South Lincoln. Its accessibility attracts a steady flow of potential clients and customers.