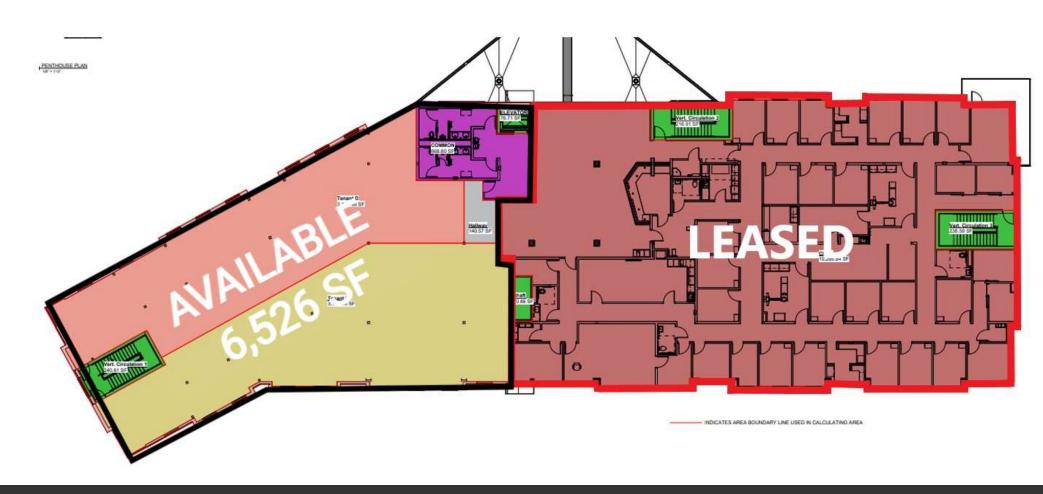

## 7350 WILLOWBROOK LN, LINCOLN, NE 68516

Office | 6,526 SF | \$24.00 SF/yr (NNN)

2nd FLOOR - 6,526 AVAILABLE

| OFFERING SUMMARY |                     |
|------------------|---------------------|
| Lease Rate:      | \$24.00 SF/yr (NNN) |
| Available SF:    | 6,526 SF            |
| Building Size:   | 40,420 SF           |