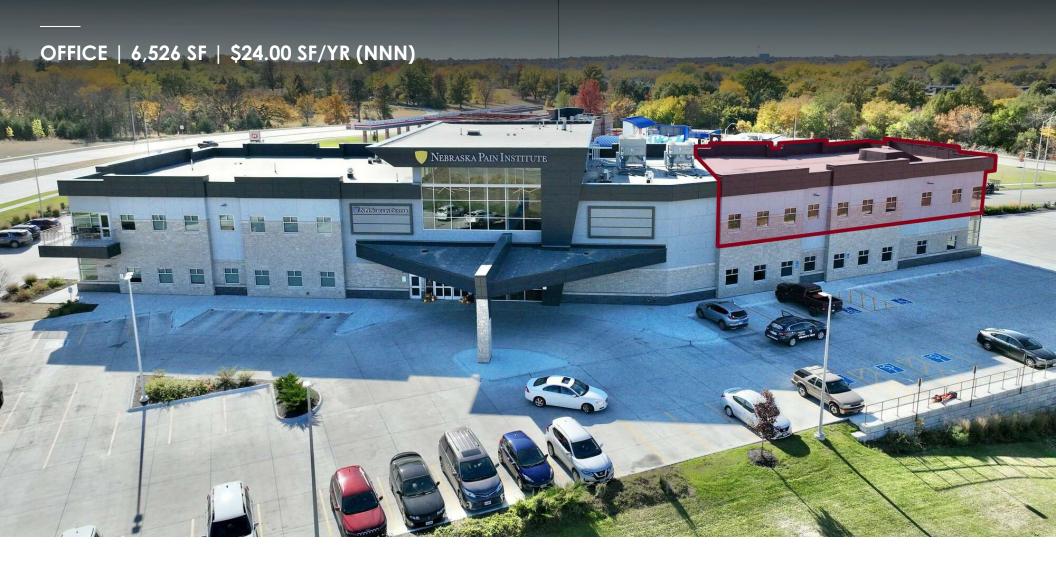

## 7350 WILLOWBROOK LN, LINCOLN, NE 68516

Office | 6,526 SF | \$24.00 SF/yr (NNN)

#### PROPERTY DESCRIPTION

This premium commercial property is strategically located at the intersection of Hwy 2 and Pine Lake Road, two of the most heavily trafficked routes in the South Lincoln area. The building boasts a modern design making it an attractive option for businesses seeking a professional setting. Currently home to several successful medical users, this versatile space is ideal for medical, finance, and other office professionals looking to establish a presence in a community with ample growth potential. This property presents an exceptional opportunity for any business looking to thrive.

#### PROPERTY HIGHLIGHTS

- Prime location with high visibility and traffic on Hwy 2 and Pine Lake Road
- Established co-tenancy with reputable medical businesses
- Ideal for various office uses, including medical and financial services