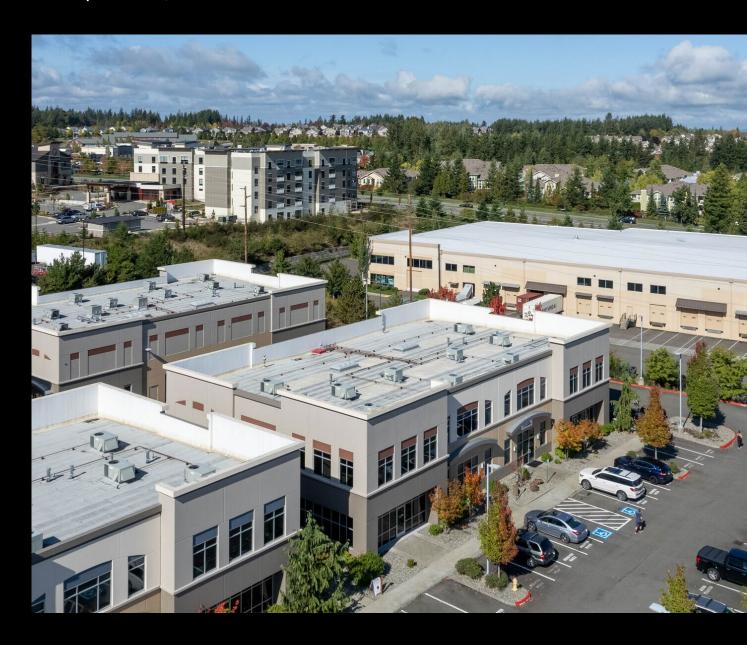

### 8022 BRACKEN PLACE SE

Snoqualmie, WA 98065

OFFICE & FLEX SUBLEASE | AVAILABLE NOW

Suite 8022 - 2,742 RSF

#### BUILDING

Venture Commerce Center -Building B

#### **ADDRESS**

8022 Bracken PI SE, Snoqualmie, WA 98065

#### **ADDITIONAL FEATURES**

- Suite 8022 (2,742 RSF)
  - Class A Office Space with Light Industrial Warehouse Space
  - 9 Parking Spots (5 Dedicated)