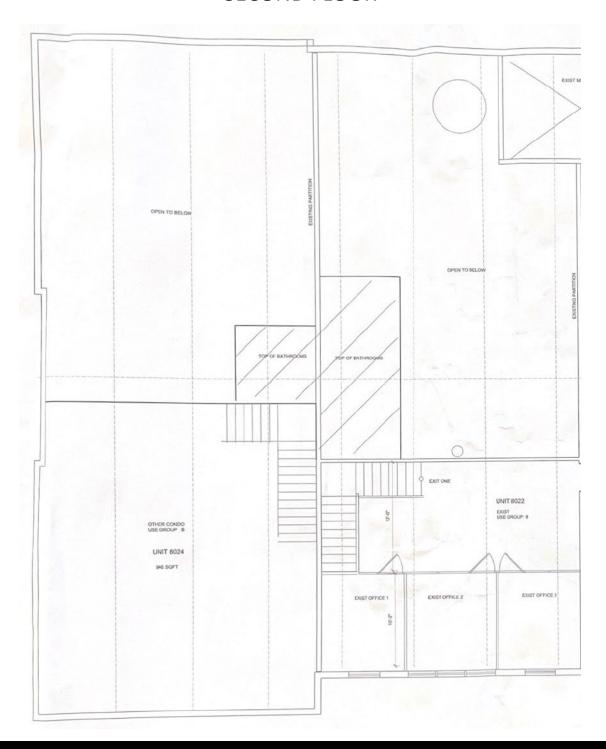

PI SE, Snoqualmie, WA 98065

### **AVAILABLE**

Now

#### ASKING RATE

\$30.00/FS

#### **AVAILABLE THROUGH**

December 31, 2025 \*Longer term available

#### **ADDITIONAL FEATURES**

- Suite 8022 (2,742 RSF)
  - Class A Office Space with Light Industrial Warehouse Space
  - 9 Parking Spots (5 Dedicated)

# LOCATION HIGHLIGHTS



#### KEY HIGHLIGHTS

- Excellent I-90 access
- Abundant Retail, Restaurant & Health Club Amenities nearby
  - Adjacent to No Boat Brewing Company, Safeway, Starbucks and Snoqualmie Ridge Town Center
- Walking distance from Bus Stops serving Route 208 & North Bend-Snoqualmie Shuttle
- Less than 30 Minutes to Downtown Seattle & Bellevue
- Less than 45 Minutes from SeaTac International Airport

# FLOOR PLAN

### **FIRST FLOOR**



# FLOOR PLAN

### **SECOND FLOOR**

















## PARKING PLAN



# CONTACT INFORMATION





CHRIS ROHRBACH chris@hughesmarino.com 206.795.5155 Broker Lic. #117138