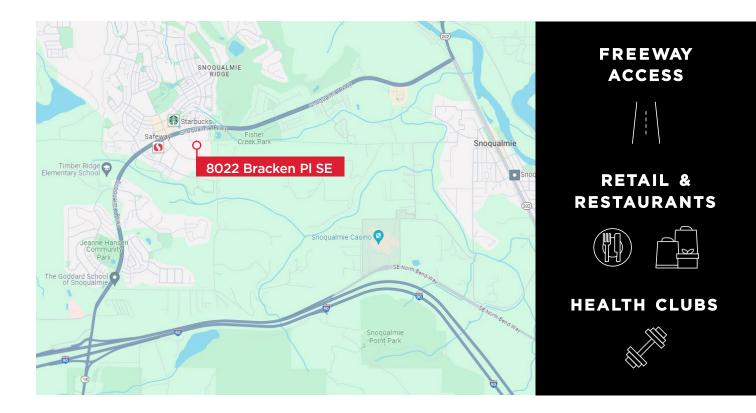

# LOCATION HIGHLIGHTS

#### KEY HIGHLIGHTS

- Excellent I-90 access
- Abundant Retail, Restaurant & Health Club Amenities nearby
  - Adjacent to No Boat Brewing Company, Safeway, Starbucks and Snoqualmie Ridge Town Center
- Walking distance from Bus Stops serving Route 208 & North Bend-Snoqualmie Shuttle
- Less than 30 Minutes to Downtown Seattle & Bellevue
- Less than 45 Minutes from SeaTac International Airport