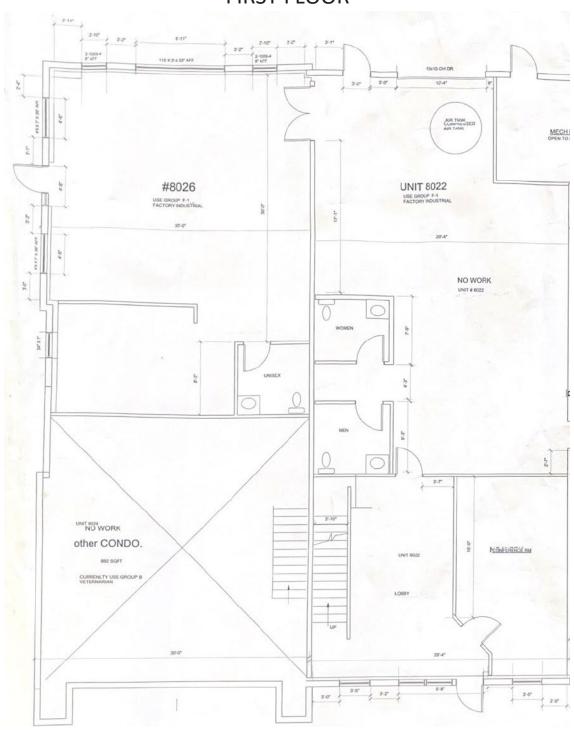

ing B

#### **ADDRESS**

8022 Bracken PI SE, Snoqualmie, WA 98065

### **AVAILABLE**

Now

#### ASKING RATE

\$30.00/FS

#### **AVAILABLE THROUGH**

December 31, 2025 \*Longer term available

#### **ADDITIONAL FEATURES**

- Suite 8022 (2,742 RSF)
  - Class A Office Space with Light Industrial Warehouse Space
  - 9 Parking Spots (5 Dedicated)

# LOCATION HIGHLIGHTS



#### KEY HIGHLIGHTS

- Excellent I-90 access
- Abundant Retail, Restaurant & Health Club Amenities nearby
  - Adjacent to No Boat Brewing Company, Safeway, Starbucks and Snoqualmie Ridge Town Center
- Walking distance from Bus Stops serving Route 208 & North Bend-Snoqualmie Shuttle
- Less than 30 Minutes to Downtown Seattle & Bellevue
- Less than 45 Minutes from SeaTac International Airport

# FLOOR PLAN

### **FIRST FLOOR**



# FLOOR PLAN

### **SECOND FLOOR**

















## PARKING PLAN



# CONTACT INFORMATION





CHRIS ROHRBACH chris@hughesmarino.com 206.795.5155 Broker Lic. #117138