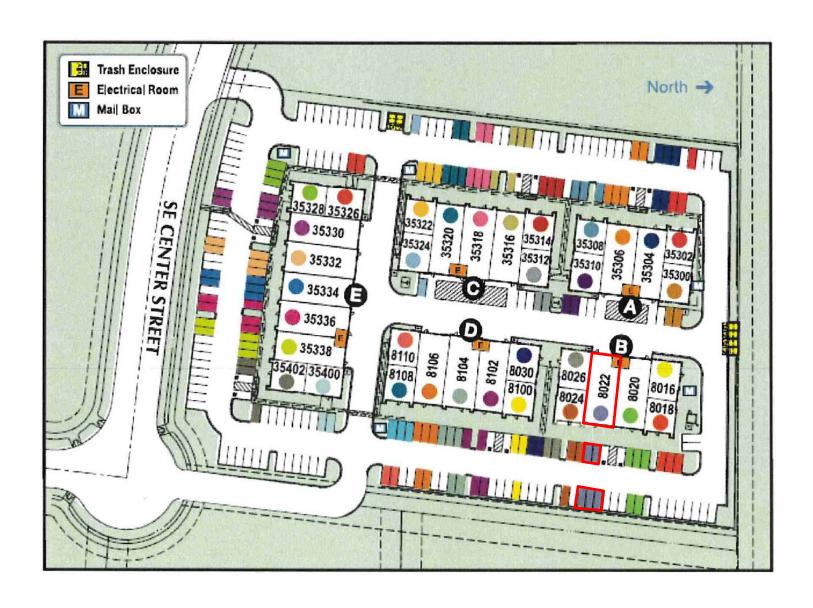

## PARKING PLAN

### 8022 BRACKEN PLACE SE

Snoqualmie, WA 98065

OFFICE & FLEX SUBLEASE | AVAILABLE NOW

Suite 8022 - 2,742 RSF

#### **ADDRESS**

8022 Bracken PI SE, Snoqualmie, WA 98065

#### **ADDITIONAL FEATURES**

- Suite 8022 (2,742 RSF)
  - Class A Office Space with Light Industrial Warehouse Space
  - 9 Parking Spots (5 Dedicated)