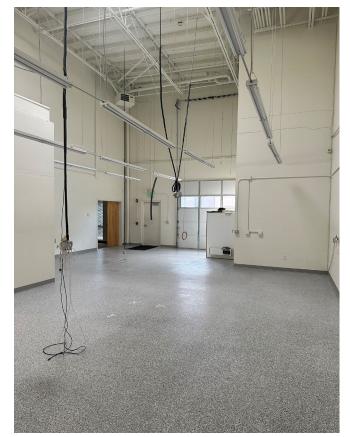

#### **ADDITIONAL FEATURES**

- Suite 8022 (2,742 RSF)
  - Class A Office Space with Light Industrial Warehouse Space
  - 9 Parking Spots (5 Dedicated)