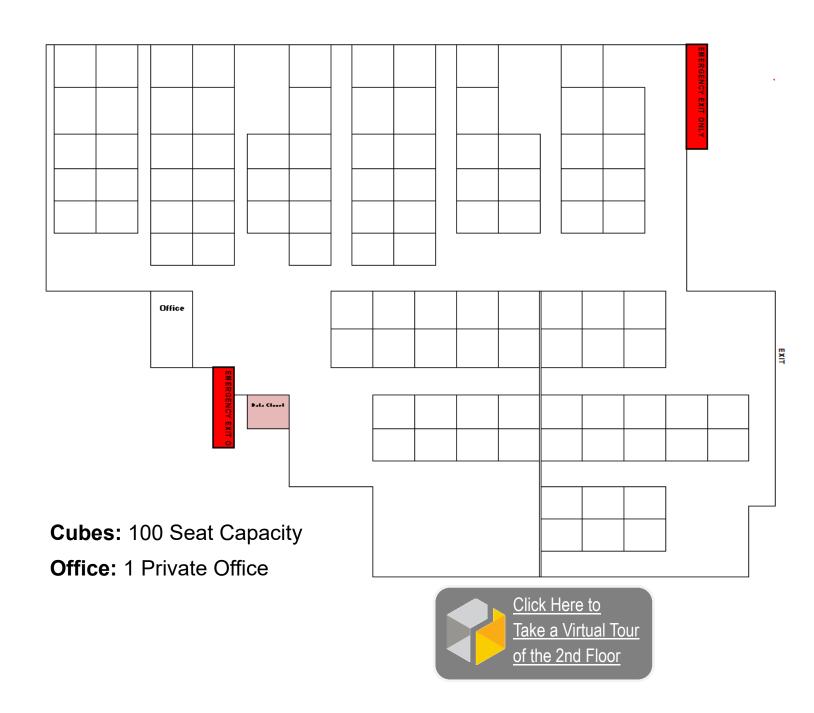

## 1st Floor - 7,295 SF Available

Jonathan LaSala 315.579.0042 jlasala@cornerstonereo.com