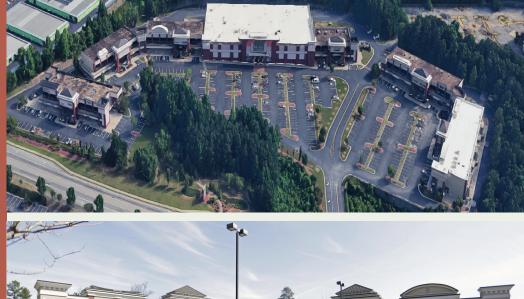

2645 North Berkeley Lake Rd Duluth, GA 30096

Retail / Commercial Space For Lease

Offered at

\$20-\$25 Per SF

1200-8400 SF Available

Seize the opportunity to elevate your business in this prime retail/commercial space situated in the bustling heart of Duluth. Offering a generous layout and modern

amenities, this versatile property is perfectly suited for a range of businesses, including retail shops, restaurants, and professional services.