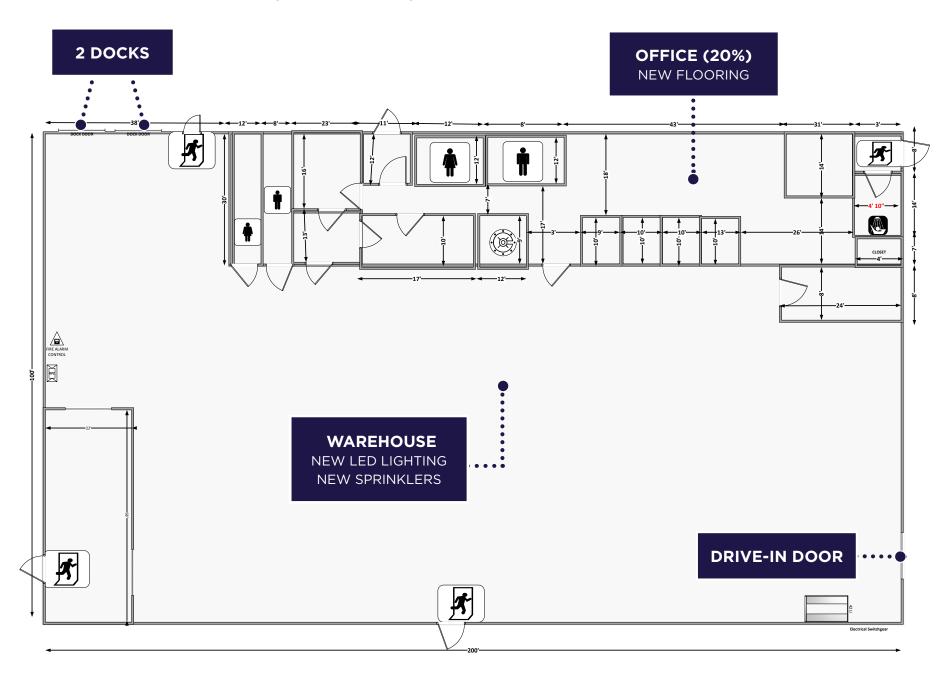

## **SITE PLAN**

#### **Property Features**

20,080 square feet of office/warehouse space for lease in a well maintained single-tenant building centrally located to major highways and arterial roads.

| Space Available:    | 20,080 SF                                                                                          |
|---------------------|----------------------------------------------------------------------------------------------------|
| Office Area:        | 4,217 SF                                                                                           |
| Site Area:          | 0.86 AC                                                                                            |
| Clear Height:       | 12'                                                                                                |
| Loading:            | 2 Docks & 1 Drive-In Door                                                                          |
| Parking:            | 28 Spaces                                                                                          |
| Power:              | 600 Amps                                                                                           |
| Lighting:           | New Interior & Exterior LEDs                                                                       |
| Sprinkler:          | New Wet System                                                                                     |
| HVAC:               | Upgraded Office System to Two Rooftop Units (5-<br>Ton & 7.5-Ton High Efficiency with Economizers) |
| Taxes:              | Low DuPage County Taxes                                                                            |
| Location:           | Access to I-355, I-290, I-294, Major Roads                                                         |
| Asking Rental Rate: | \$8.95/SF Modified Gross \$8.25/SF Modified Gross                                                  |