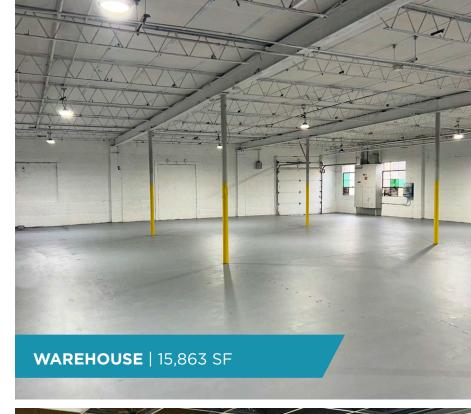

#### **Property Features**

20,080 square feet of office/warehouse space for lease in a well maintained single-tenant building centrally located to major highways and arterial roads.

| Space Available:    | 20,080 SF                                                                                          |
|---------------------|----------------------------------------------------------------------------------------------------|
| Office Area:        | 4,217 SF                                                                                           |
| Site Area:          | 0.86 AC                                                                                            |
| Clear Height:       | 12'                                                                                                |
| Loading:            | 2 Docks & 1 Drive-In Door                                                                          |
| Parking:            | 28 Spaces                                                                                          |
| Power:              | 600 Amps                                                                                           |
| Lighting:           | New Interior & Exterior LEDs                                                                       |
| Sprinkler:          | New Wet System                                                                                     |
| HVAC:               | Upgraded Office System to Two Rooftop Units (5-<br>Ton & 7.5-Ton High Efficiency with Economizers) |
| Taxes:              | Low DuPage County Taxes                                                                            |
| Location:           | Access to I-355, I-290, I-294, Major Roads                                                         |
| Asking Rental Rate: | \$8.95/SF Modified Gross \$8.25/SF Modified Gross                                                  |