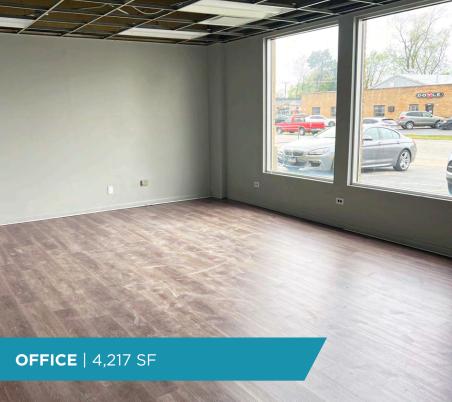

#### **Property Features**

20,080 square feet of office/warehouse space for lease in a well maintained single-tenant building centrally located to major highways and arterial roads.

| Space Available:    | 20,080 SF                                                                                          |
|---------------------|----------------------------------------------------------------------------------------------------|
| Office Area:        | 4,217 SF                                                                                           |
| Site Area:          | 0.86 AC                                                                                            |
| Clear Height:       | 12'                                                                                                |
| Loading:            | 2 Docks & 1 Drive-In Door                                                                          |
| Parking:            | 28 Spaces                                                                                          |
| Power:              | 600 Amps                                                                                           |
| Lighting:           | New Interior & Exterior LEDs                                                                       |
| Sprinkler:          | New Wet System                                                                                     |
| HVAC:               | Upgraded Office System to Two Rooftop Units (5-<br>Ton & 7.5-Ton High Efficiency with Economizers) |
| Taxes:              | Low DuPage County Taxes                                                                            |
| Location:           | Access to I-355, I-290, I-294, Major Roads                                                         |
| Asking Rental Rate: | \$8.95/SF Modified Gross \$8.25/SF Modified Gross                                                  |