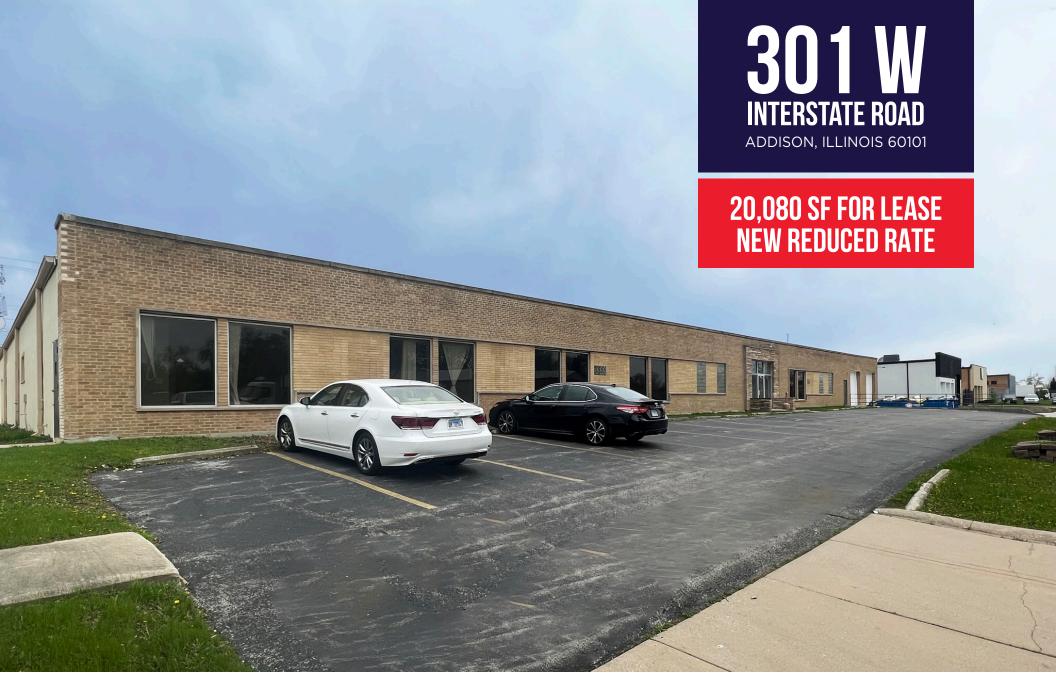

# FOR LEASE 301 W INTERSTATE RD, ADDISON, IL

#### **Property Features**

20,080 square feet of office/warehouse space for lease in a well maintained single-tenant building centrally located to major highways and arterial roads.

| Space Available:    | 20,080 SF                                                                                          |
|---------------------|----------------------------------------------------------------------------------------------------|
| Office Area:        | 4,217 SF                                                                                           |
| Site Area:          | 0.86 AC                                                                                            |
| Clear Height:       | 12'                                                                                                |
| Loading:            | 2 Docks & 1 Drive-In Door                                                                          |
| Parking:            | 28 Spaces                                                                                          |
| Power:              | 600 Amps                                                                                           |
| Lighting:           | New Interior & Exterior LEDs                                                                       |
| Sprinkler:          | New Wet System                                                                                     |
| HVAC:               | Upgraded Office System to Two Rooftop Units (5-<br>Ton & 7.5-Ton High Efficiency with Economizers) |
| Taxes:              | Low DuPage County Taxes                                                                            |
| Location:           | Access to I-355, I-290, I-294, Major Roads                                                         |
| Asking Rental Rate: | \$8.95/SF Modified Gross \$8.25/SF Modified Gross                                                  |