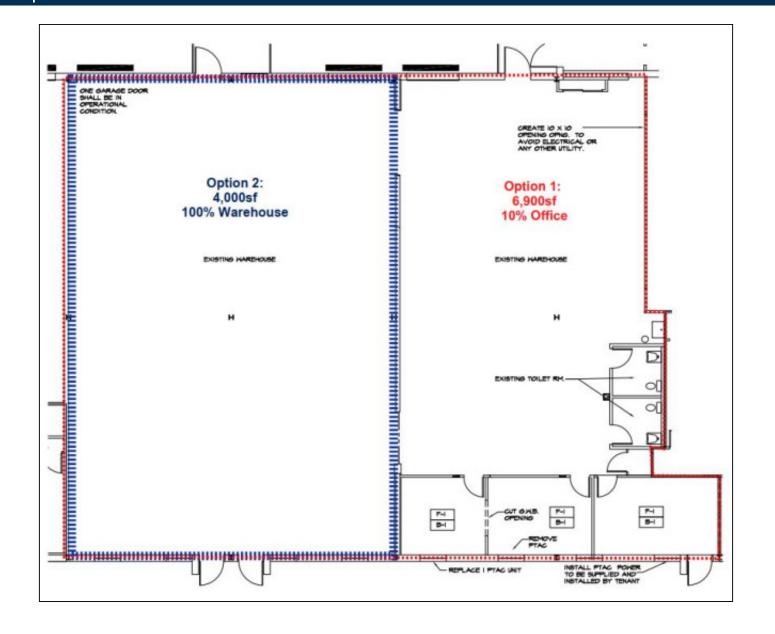

#### **Specifications:**

| Building Size:  | 62,710 sq. ft. |
|-----------------|----------------|
| Lot Size:       | 3.90 Acres     |
| Office Space:   | 600 sq. ft.    |
| Ceiling Height: | 16. <b>0'</b>  |
| Loading:        | 3 Dock(s)      |
| Power:          | 200 amps       |
| Sewers:         | Septic         |
|                 |                |

#### **Pricing and Timing: Occupancy:** 30-60 Days Sublease Exp: 04/30/2027 Lease Price: \$14.00/sq. ft. Gross+CAM

Suite 200 • Distribution space with minimal office • Efficient loading • 25' x 31' column spacing

• Divides easily for 4,000 SF dead storage option • Available on 30 days notice

For more information please contact: Luca Perinuzzi, RE Salesperson 917-710-3236 (cell) 631-293-3700 x21 lp@schackerrealty.com