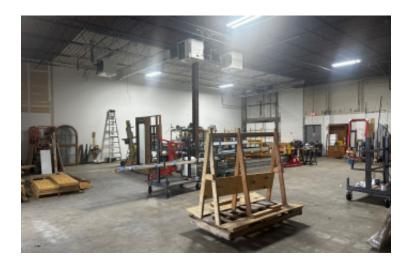

### 6,900 sq. ft. of Industrial Space For Sublease Minimum Division 4,000 sq. ft. 160 Wilbur PI, Bohemia

#### **Pricing and Timing: Occupancy:** 30-60 Days Sublease Exp: 04/30/2027 Lease Price: \$14.00/sq. ft. Gross+CAM

Suite 200 • Distribution space with minimal office • Efficient loading • 25' x 31' column spacing

• Divides easily for 4,000 SF dead storage option • Available on 30 days notice

For more information please contact: Luca Perinuzzi, RE Salesperson 917-710-3236 (cell) 631-293-3700 x21 lp@schackerrealty.com