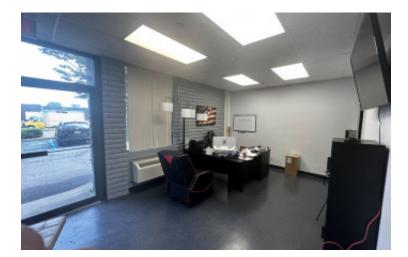

#### **Specifications:**

| Building Size:  | 62,710 sq. ft. |
|-----------------|----------------|
| Lot Size:       | 3.90 Acres     |
| Office Space:   | 600 sq. ft.    |
| Ceiling Height: | 16. <b>0'</b>  |
| Loading:        | 3 Dock(s)      |
| Power:          | 200 amps       |
| Sewers:         | Septic         |
|                 |                |

#### **Pricing and Timing: Occupancy:** 30-60 Days Sublease Exp: 04/30/2027 Lease Price: \$14.00/sq. ft. Gross+CAM

Suite 200 • Distribution space with minimal office • Efficient loading • 25' x 31' column spacing