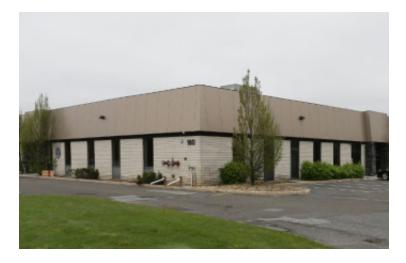

### 6,900 sq. ft. of Industrial Space For Sublease Minimum Division 4,000 sq. ft. 160 Wilbur PI, Bohemia

# 160 Wilbur PI, Bohemia

All information is subject to errors, omissions, modification, and withdrawal.

Measurements may be estimates and information shown should not be relied upon without independent verification.