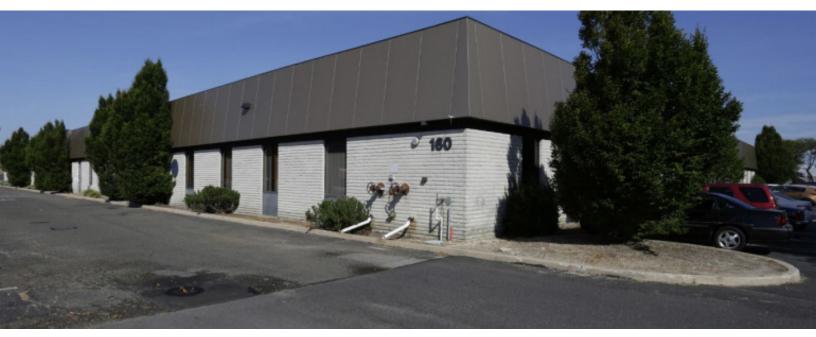

### 6,900 sq. ft. of Industrial Space For Sublease Minimum Division 4,000 sq. ft. 160 Wilbur PI, Bohemia

# 160 Wilbur PI, Bohemia

All information is subject to errors, omissions, modification, and withdrawal.

Measurements may be estimates and information shown should not be relied upon without independent verification.