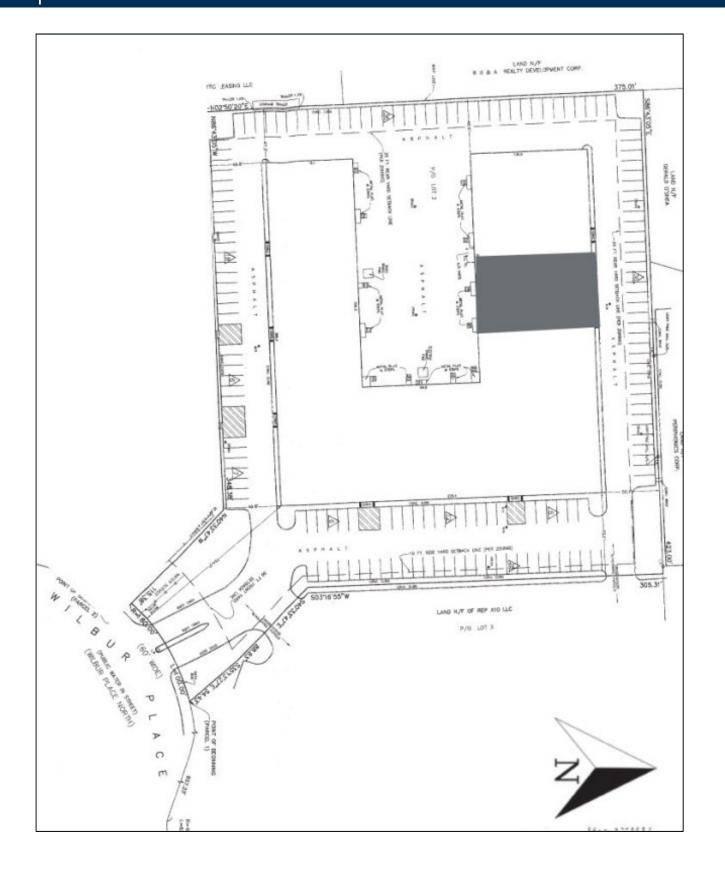

#### **Specifications:**

| Building Size:  | 62,710 sq. ft. |
|-----------------|----------------|
| Lot Size:       | 3.90 Acres     |
| Office Space:   | 600 sq. ft.    |
| Ceiling Height: | 16. <b>0'</b>  |
| Loading:        | 3 Dock(s)      |
| Power:          | 200 amps       |
| Sewers:         | Septic         |
|                 |                |