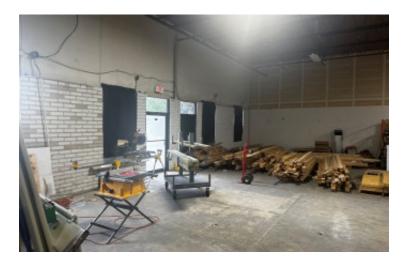

### 6,900 sq. ft. of Industrial Space For Sublease Minimum Division 4,000 sq. ft. 160 Wilbur PI, Bohemia

#### **Pricing and Timing: Occupancy:** 30-60 Days Sublease Exp: 04/30/2027 Lease Price: \$14.00/sq. ft. Gross+CAM

Suite 200 • Distribution space with minimal office • Efficient loading • 25' x 31' column spacing

• Divides easily for 4,000 SF dead storage option • Available on 30 days notice

For more information please contact: Luca Perinuzzi, RE Salesperson 917-710-3236 (cell) 631-293-3700 x21 lp@schackerrealty.com