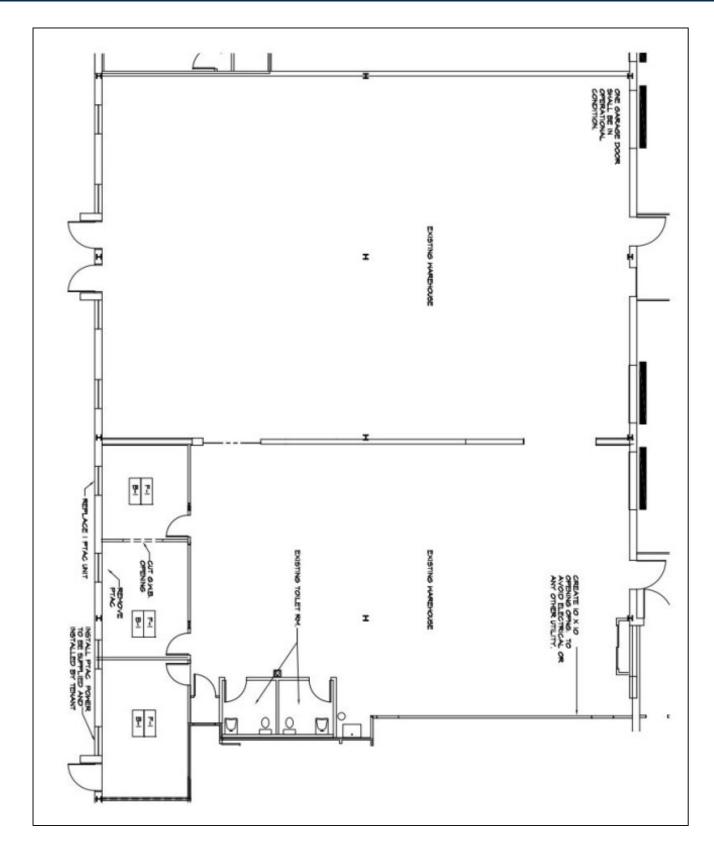

#### **Specifications:**

| Building Size:  | 62,710 sq. ft. |
|-----------------|----------------|
| Lot Size:       | 3.90 Acres     |
| Office Space:   | 600 sq. ft.    |
| Ceiling Height: | 16. <b>0'</b>  |
| Loading:        | 3 Dock(s)      |
| Power:          | 200 amps       |
| Sewers:         | Septic         |
|                 |                |

#### **Pricing and Timing: Occupancy:** 30-60 Days Sublease Exp: 04/30/2027 Lease Price: \$14.00/sq. ft. Gross+CAM

Suite 200 • Distribution space with minimal office • Efficient loading • 25' x 31' column spacing

• Divides easily for 4,000 SF dead storage option • Available on 30 days notice

For more information please contact: Luca Perinuzzi, RE Salesperson 917-710-3236 (cell) 631-293-3700 x21 lp@schackerrealty.com