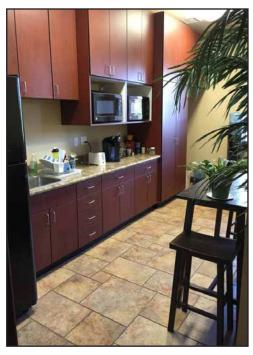

#### **FEATURES:**

- Executive office condos
- Separate kitchen, reception and storage areas
- High quality elevator served building
- Upgraded finishes on the cabinetry, flooring with granite countertops
- Additional entry/exit possibility via private back staircase
- Great views of the serene local hills
- Fair market pricing at \$1,950,000 (±\$249 PSF)