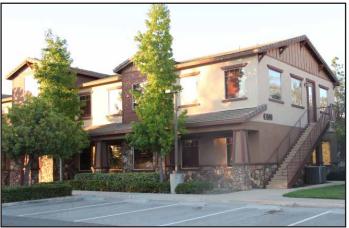

## WELL LOCATED PROFESSIONAL OFFICE PARK OFFERING:

- 7,829± SF Executive Office Space
- Modern, energy efficient construction
- Timeless architecture with grand entrances
- Easy access to both freeways (I-15 and I-215)
- Proximity to NW Murrieta's Retail Corridor and Old Town District
- Building has Office Zoning
- Condo mapped for multiple implementation and exit strategies (Contact Agent)

#### **FEATURES:**

- Executive office condos
- Separate kitchen, reception and storage areas
- High quality elevator served building
- Upgraded finishes on the cabinetry, flooring with granite countertops
- Additional entry/exit possibility via private back staircase
- Great views of the serene local hills
- Fair market pricing at \$1,950,000 (±\$249 PSF)