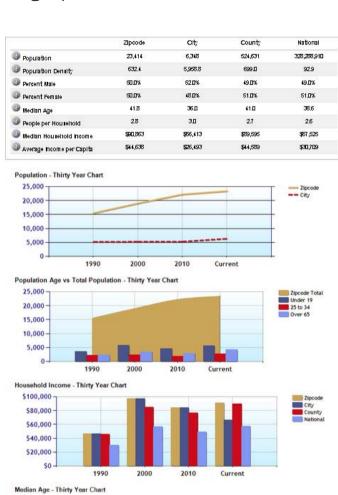

teries and quick travel to several major cities on the east coast, including Philadelphia, Wilmington, Baltimore, Harrisburg, Washington DC, and Camden.

# This Professional Office Suite is what you've been looking for!

Newly available office suite in the Beiler-Campbell Business Center, seated along the US1 corridor in the Longwood area of Kennett Square and boasting traffic counts of 40k+ This 987 sf is ready for your fit-out options. Currently an open suite with one restroom and corner executive office. Bring your floor plan and design plans and join Tower Health, WSFS Bank, Truist Bank, Verizon Wireless, and many local small businesses in this thriving Business Center. 7/1000 parking ratio. Easy access from US-1 and Bayard Rd.

#### Street Map



#### Parcel Map



#### Demographics





Zipcode
City
County
National

### Aerial Map























Andrew P. Crawford 402 Bayard Rd, STE 100, Kennett Square, PA 19348

Office: (610) 444-7770 x176 Mobile: (610) 299-0500 Email: apccre@gmail.com

www.beilercampbellcommercial.com



FOLLOW US ON OUR