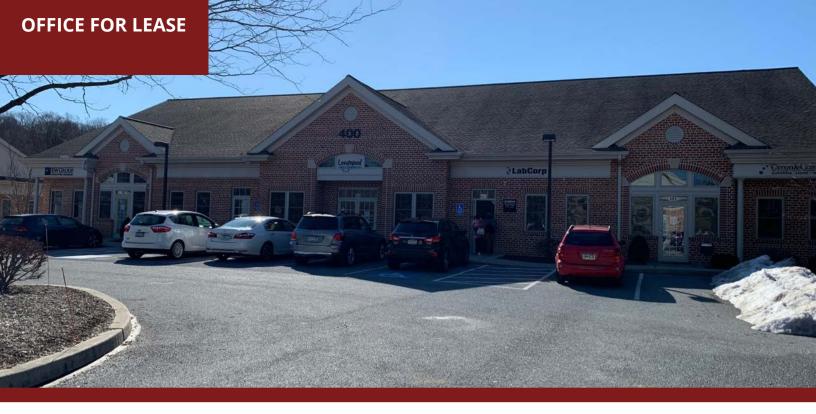

# This Professional Office Suite is what you've been looking for!

Newly available office suite in the Beiler-Campbell Business Center, seated along the US1 corridor in the Longwood area of Kennett Square and boasting traffic counts of 40k+ This 987 sf is ready for your fit-out options. Currently an open suite with one restroom and corner executive office. Bring your floor plan and design plans and join Tower Health, WSFS Bank, Truist Bank, Verizon Wireless, and many local small businesses in this thriving Business Center. 7/1000 parking ratio. Easy access from US-1 and Bayard Rd.