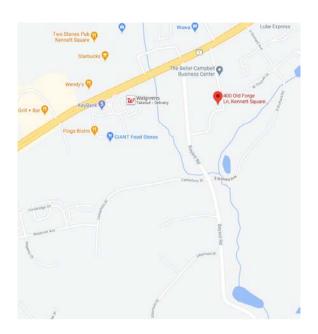

population base of about 23k+ and key arteries and quick travel to several major cities on the east coast, including Philadelphia, Wilmington, Baltimore, Harrisburg, Washington DC, and Camden.

# This Professional Office Suite is what you've been looking for!

Newly available office suite in the Beiler-Campbell Business Center, seated along the US1 corridor in the Longwood area of Kennett Square and boasting traffic counts of 40k+ This 987 sf is ready for your fit-out options. Currently an open suite with one restroom and corner executive office. Bring your floor plan and design plans and join Tower Health, WSFS Bank, Truist Bank, Verizon Wireless, and many local small businesses in this thriving Business Center. 7/1000 parking ratio. Easy access from US-1 and Bayard Rd.

#### Street Map



#### Parcel Map



#### Demographics





Zipcode
City
County
National

### Aerial Map























Andrew P. Crawford 402 Bayard Rd, STE 100, Kennett Square, PA 19348

Office: (610) 444-7770 x176 Mobile: (610) 299-0500 Email: apccre@gmail.com

www.beilercampbellcommercial.com



FOLLOW US ON OUR