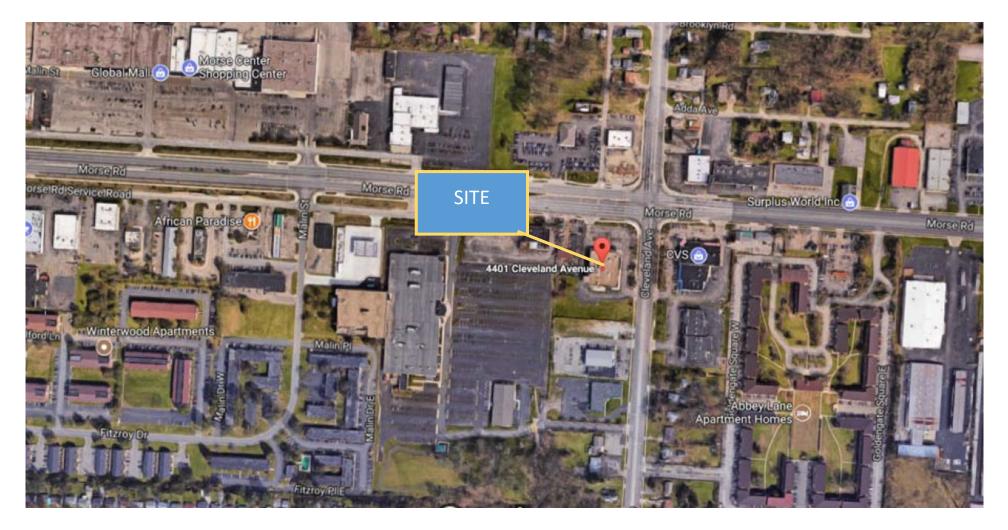

- Join Davita Dialysis in this 15,000 +/square foot building
- Approximately 7,300 SF available for Lease
- Hard corner with ingress/egress from Morse Road and Cleveland Avenue

1585 Frederick Blvd, Akron, Ohio 44320 P: 330.253.6958 F: 330.253.5242 www.LRCRealty.com