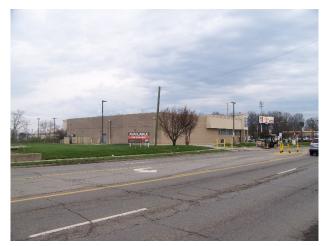

- Join Davita Dialysis in this 15,000 +/square foot building
- Approximately 7,300 SF available for Lease
- Hard corner with ingress/egress from Morse Road and Cleveland Avenue

1585 Frederick Blvd, Akron, Ohio 44320 P: 330.253.6958 F: 330.253.5242 www.LRCRealty.com