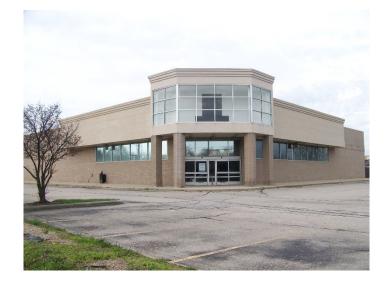

- Join Davita Dialysis in this 15,000 +/square foot building
- Approximately 7,300 SF available for Lease
- Hard corner with ingress/egress from Morse Road and Cleveland Avenue

1585 Frederick Blvd, Akron, Ohio 44320 P: 330.253.6958 F: 330.253.5242 www.LRCRealty.com