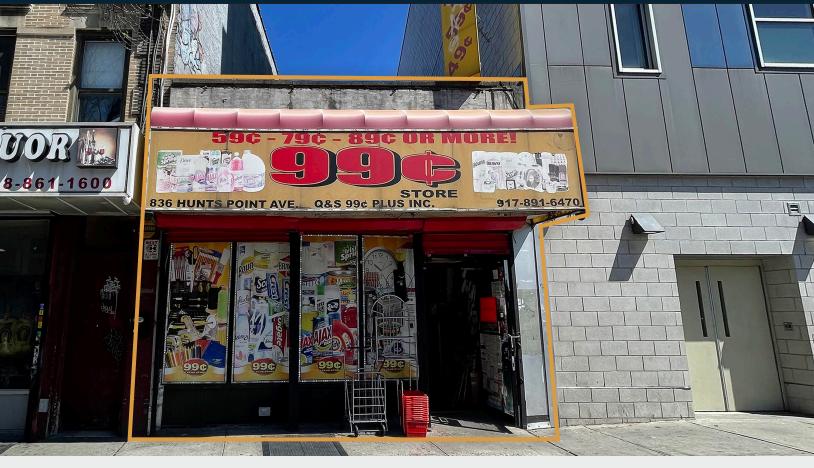

### FOR SALE

836 HUNTS POINT AVENUE

**BRONX, NY 10474** 

# Prime Retail 1,800 Sq. Ft. Building For Sale

High Traffic Corridor, 2 Blocks From the Subway 6

### **Ideal For**

- Owner Occupied
- All Retail Uses
- Medical
- Laundromat
- Convenience Stores
- Non-Profits
- Offices
- Showroom

34-07 Steinway Street, Suite 202 Long Island City, NY 11101 718-784-8282