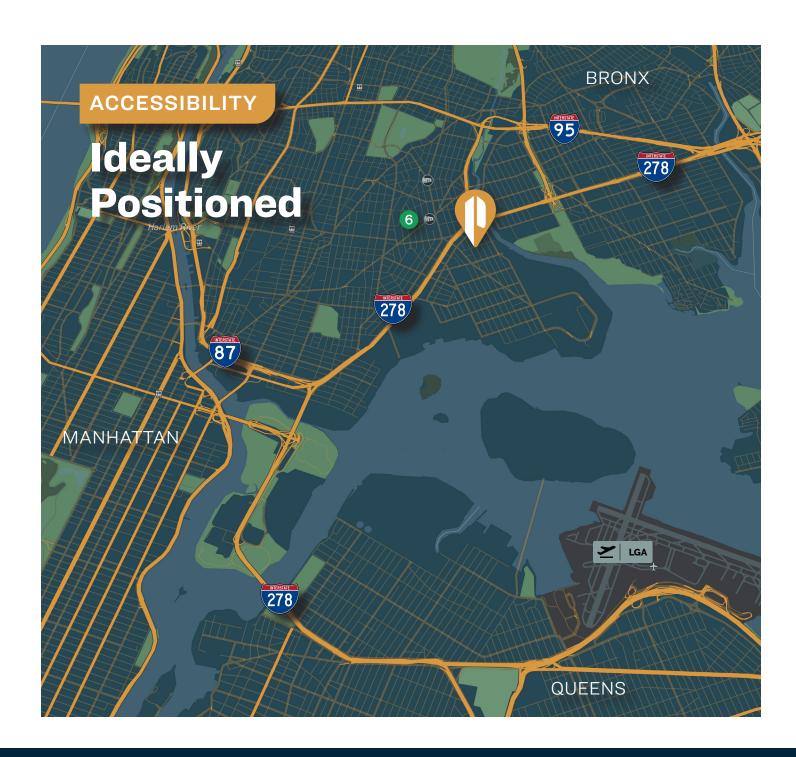

# Prime Retail 1,800 Sq. Ft. Building For Sale

High Traffic Corridor, 2 Blocks From the Subway 6