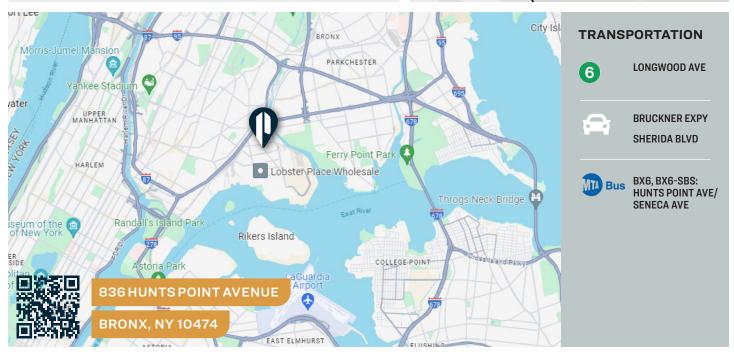

### FOR SALE

836 HUNTS POINT AVENUE

**BRONX, NY 10474** 

# Prime Retail 1,800 Sq. Ft. Building For Sale

High Traffic Corridor, 2 Blocks From the Subway 6