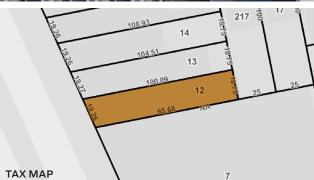

**15**′

LOADING

FP P

PARCEL ID

2762

BLOCK

**Storefront** 

12

#### **Features**

- Lot: 19' x 100' (1,900 Sq. Ft.)
- Building Size: 1,800 Sq. Ft.
- Ground Floor Retail + Full Basement
- Heavy Gas Service
- R.E. Taxes: Approx. \$8,400 Annually

• Residential Buildable: 4,617 BSF Facility Buildable: 9,120 BSF