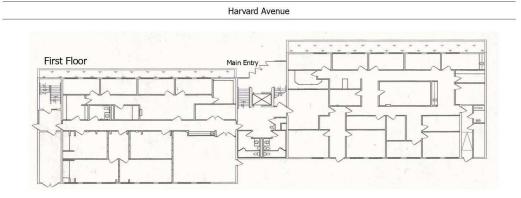

#### **PROPERTY DESCRIPTION**

Two-story office building for sale containing 19,596 SF and Zoned Office Light (OL). The building sits on 1.09 acres (47,275 SF) with 70 concrete parking spaces (3.61/1,000 SF) and great frontage along South Harvard Avenue. The building offers multiple entry points and monument signage.

#### **PROPERTY HIGHLIGHTS**

- Popular Harvard Avenue Office Corridor
- 2 Floors with Elevator Access
- Monument Signage
- Single Tenant or Multi-Tenant
- 1 Mile from OU Schusterman Center and Retail Corridor of Yale and 41st Street
- Multiple Bus Stop Access
- Easy access to Interstate 44