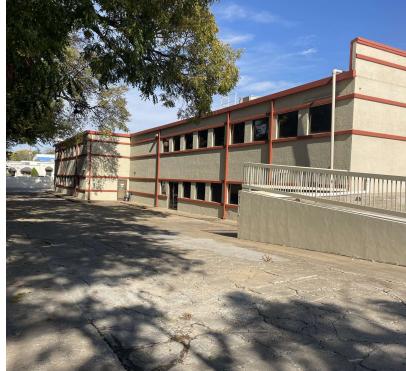

#### **PROPERTY DESCRIPTION**

Two-story office building for sale containing 19,596 SF and Zoned Office Light (OL). The building sits on 1.09 acres (47,275 SF) with 70 concrete parking spaces (3.61/1,000 SF) and great frontage along South Harvard Avenue. The building offers multiple entry points and monument signage.

The building is situated in a medical/professional services corridor surrounded by mature residential communities. Retail neighbors include Sprouts, CVS and other popular national names. Its proximity to Interstate 44 provides great access to Tulsa's highway system.

#### **PROPERTY HIGHLIGHTS**

- Popular Harvard Avenue Office Corridor
- 2 Floors with Elevator Access
- Monument Signage
- Single Tenant or Multi-Tenant
- 1 Mile from OU Schusterman Center and Retail Corridor of Yale and 41st Street
- Multiple Bus Stop Access
- Easy access to Interstate 44