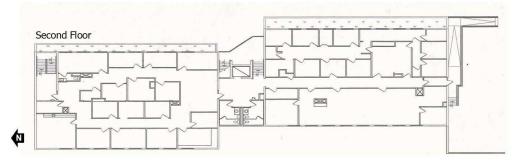

#### **PROPERTY DESCRIPTION**

Two-story office building for sale containing 19,596 SF and Zoned Office Light (OL). The building sits on 1.09 acres (47,275 SF) with 70 concrete parking spaces (3.61/1,000 SF) and great frontage along South Harvard Avenue. The building offers multiple entry points and monument signage.

#### **PROPERTY HIGHLIGHTS**

- Popular Harvard Avenue Office Corridor
- 2 Floors with Elevator Access
- Monument Signage
- Single Tenant or Multi-Tenant
- 1 Mile from OU Schusterman Center and Retail Corridor of Yale and 41st Street
- Multiple Bus Stop Access
- Easy access to Interstate 44