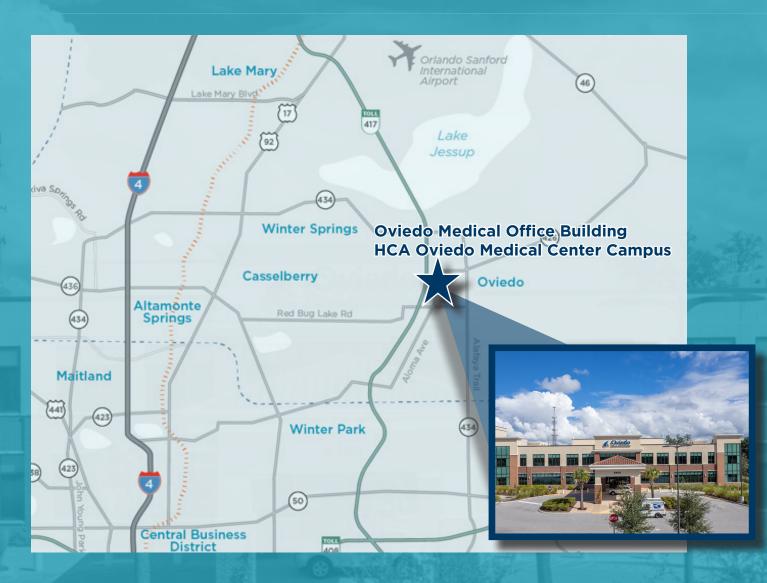

OVIEDO | 32765 OVIEDO MEDICAL OFFICE BUILDING



### PROPERTY \_\_ HIGHLIGHTS

- Class A Medical Office in the heart of Oviedo
- Prime Location on campus of HCA's Oviedo Medical Center
- Excellent Visibility
- Easy Access to SR 426 & SR 417
- AADT of 42,413 vehicles at Red Bug Lake Rd and Eastern Beltway W
- Covered Patient Drop Off Area
- Very Generous TI Allowance
- Rental Rate: \$34.00 \$40.00 SF Full Service
- Full Service Rental Rate Includes All expenses, counting utilities & In-suite Janitorial





## STACKING PLANS





2ND FLOOR



# 8400 RED BUG LAKE ROAD



FOR MORE INFORMATION,

## PLEASE CONTACT:

#### ANNE SPENCER, MCR

Florida Healthcare Advisory Practice

Direct: +1 407 541 4434

Mobile: +1 407 461 0825

Email: anne.spencer@cushwake.com

©2022 Cushman & Wakefield. All rights reserved. The information contained in this communication is strictly confidential. This information has been obtained from sources believed to be reliable but has not been verified. NO WARRANTY OR REPRESENTATION, EXPRESS OR IMPLIED, IS MADE AS TO THE CONDITION OF THE PROPERTY (OR PROPERTIES) REFERENCED HEREIN OR AS TO THE ACCURACY OR COMPLETENESS OF THE INFORMATION CONTAINED HEREIN, AND SAME IS SUBMITTED SUBJECT TO ERRORS, OMISSIONS, CHANGE OF PRICE, RENTAL OR OTHER CONDITIONS, WITHDRAWAL WITHOUT NOTICE, AND TO ANY SPECIAL LISTING CONDITIONS IMPOSED BY THE PROPERT