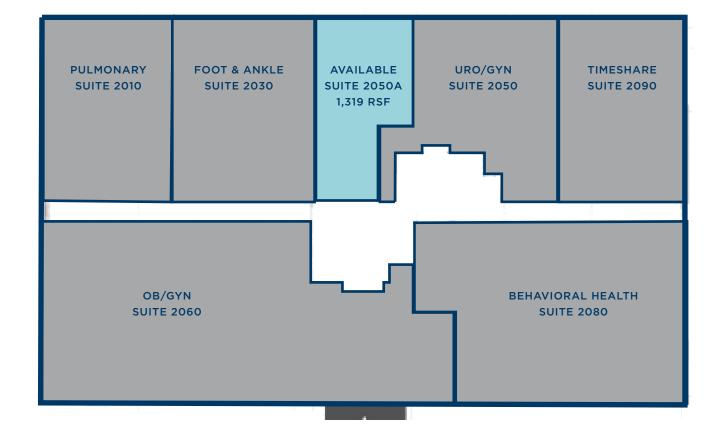

OVIEDO | 32765 OVIEDO MEDICAL OFFICE BUILDING



### PROPERTY \_\_ HIGHLIGHTS

- Class A Medical Office in the heart of Oviedo
- Prime Location on campus of HCA's Oviedo Medical Center
- Excellent Visibility
- Easy Access to SR 426 & SR 417
- AADT of 42,413 vehicles at Red Bug Lake Rd and Eastern Beltway W
- Covered Patient Drop Off Area
- Very Generous TI Allowance
- Rental Rate: \$34.00 \$40.00 SF Full Service
- Full Service Rental Rate Includes All expenses, counting utilities & In-suite Janitorial





## STACKING PLANS





2ND FLOOR



# 8400 RED BUG LAKE ROAD



FOR MORE INFORMATION,

## PLEASE CONTACT:

#### ANNE SPENCER, MCR

Florida Healthcare Advisory Practice

Direct: +1 407 541 4434

Mobile: +1 407 461 0825

Email: anne.spencer@cushwake.com

©2022 Cushman & Wakefield. All rights reserved. The information contained in this communication is strictly confidential. This information has been obtained from sources believed to be reliable but has not been verified. NO WARRANTY OR REPRESENTATION, EXPRESS OR IMPLIED, IS MADE AS TO THE CONDITION OF THE PROPERTY (OR PROPERTIES) REFERENCED HEREIN OR AS TO THE ACCURACY OR COMPLETENESS OF THE INFORMATION CONTAINED HEREIN, AND SAME IS SUBMITTED SUBJECT TO ERRORS, OMISSIONS, CHANGE OF PRICE, RENTAL OR OTHER CONDITIONS, WITHDRAWAL WITHOUT NOTICE, AND TO ANY SPECIAL