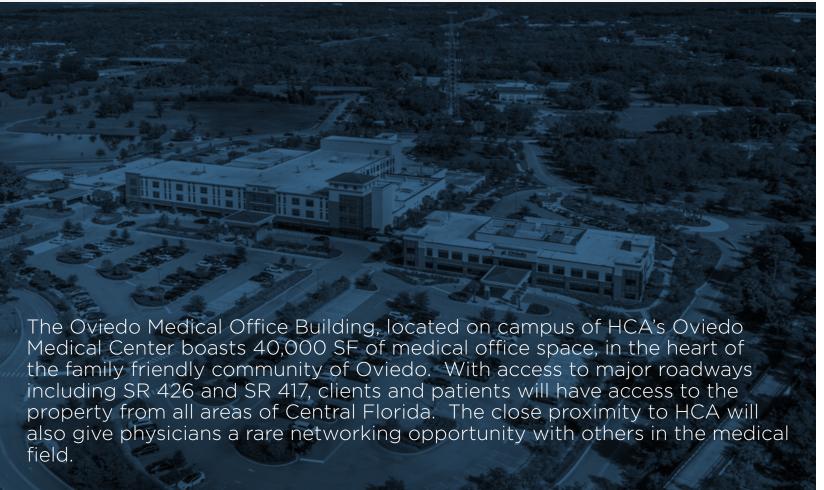

OVIEDO | 32765 OVIEDO MEDICAL OFFICE BUILDING

### PROPERTY \_\_ HIGHLIGHTS

- Class A Medical Office in the heart of Oviedo
- Prime Location on campus of HCA's Oviedo Medical Center
- Excellent Visibility
- Easy Access to SR 426 & SR 417
- AADT of 42,413 vehicles at Red Bug Lake Rd and Eastern Beltway W
- Covered Patient Drop Off Area
- Very Generous TI Allowance
- Rental Rate: \$34.00 \$40.00 SF Full Service
- Full Service Rental Rate Includes All expenses, counting utilities & In-suite Janitorial