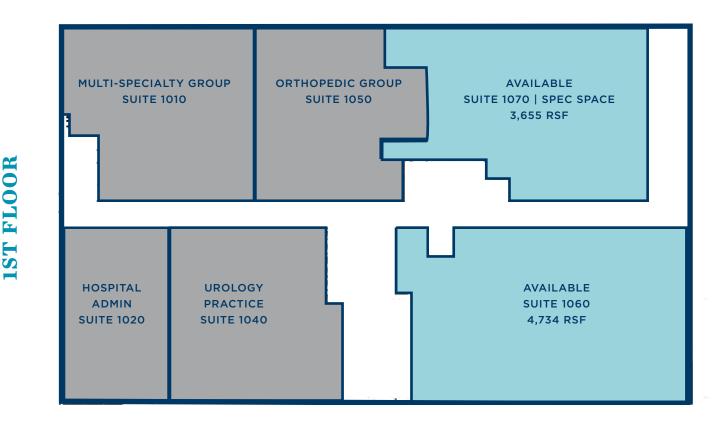

OVIEDO | 32765 OVIEDO MEDICAL OFFICE BUILDING



### PROPERTY \_\_ HIGHLIGHTS

- Class A Medical Office in the heart of Oviedo
- Prime Location on campus of HCA's Oviedo Medical Center
- Excellent Visibility
- Easy Access to SR 426 & SR 417
- AADT of 42,413 vehicles at Red Bug Lake Rd and Eastern Beltway W
- Covered Patient Drop Off Area
- Very Generous TI Allowance
- Rental Rate: \$34.00 \$40.00 SF Full Service
- Full Service Rental Rate Includes All expenses, counting utilities & In-suite Janitorial





## STACKING PLANS





2ND FLOOR



# 8400 RED BUG LAKE ROAD



FOR MORE INFORMATION,

## PLEASE CONTACT:

#### ANNE SPENCER, MCR

Florida Healthcare Advisory Practice

Direct: +1 407 541 4434

Mobile: +1 407 461 0825

Email: anne.spencer@cushwake.com

©2022 Cushman & Wakefield. All rights reserved. The information contained in this communication is strictly confidential. This information has been obtained from sources believed to be reliable but has not been verified. NO WARRANTY OR REPRESENTATION, EXPRESS OR IMPLIED, IS MADE AS TO THE CONDITION OF THE PROPERTY (OR PROPERTIES) REFERENCED HEREIN OR AS TO THE ACCURACY OR COMPLETENESS OF THE INFORMATION CONTAINED HEREIN, AND SAME IS SUBMITTED SUBJECT TO ERRORS, OMISSIONS, CHANGE OF PRICE, RENTAL OR OTHER CONDITIONS, WITHDRAWAL WITHOUT NOTICE, AND TO ANY SPECIA