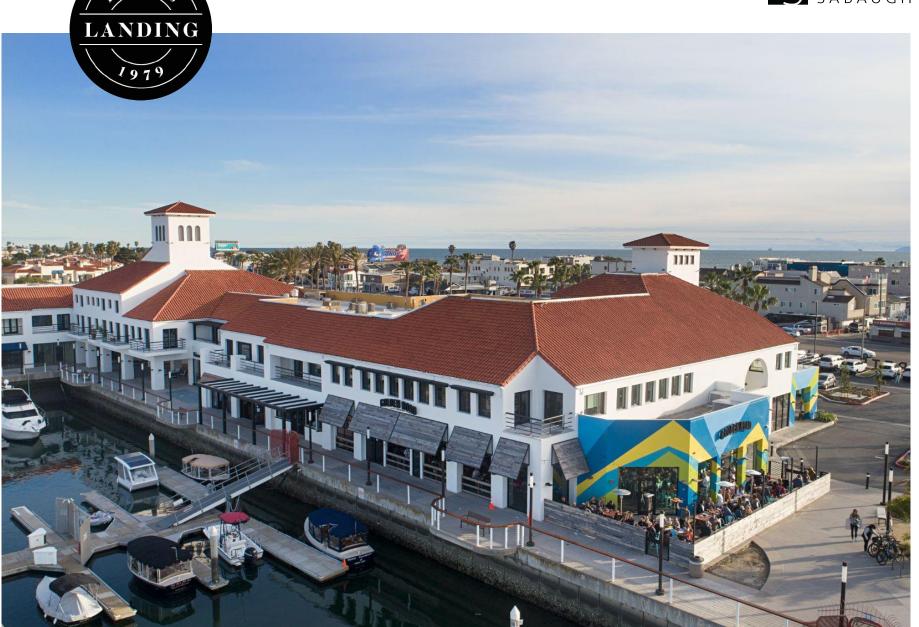

Embracing the very Essence of SoCal, Peter's Landing is Orange County's best reflection of waterfront retail and lifestyle.

Welcome to Peter's Landing, one of Orange County's most notable retail fixtures and community hubs along the coast.

With 180-degree water views of the marina and an incredible retail and restaurant line-up, Peter's Landing is the magnet for the outdoor enthusiast, foodie and top tier local from Belmont Shore to Huntington Beach.

Thanks to its vibrant line-up, from Mother's Market to Golden Road's award-winning craft brews, Peter's Landing remains the vibrant community gathering place for some of the very best in Orange County.