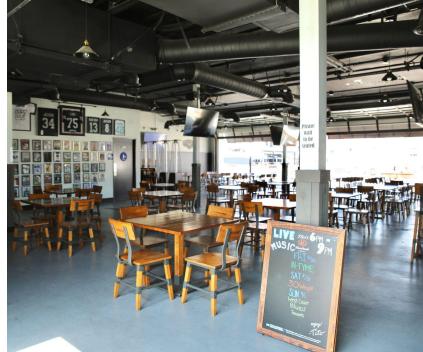

## 2nd Generation Restaurant Opportunity

- 4,852 SF Interior
- Waterfront-facing, patio potential
- Full Bar built out
- FF&E can be included
- Type 47 Liquor License transferable
- Ample surface parking with short-term stalls for carry-out