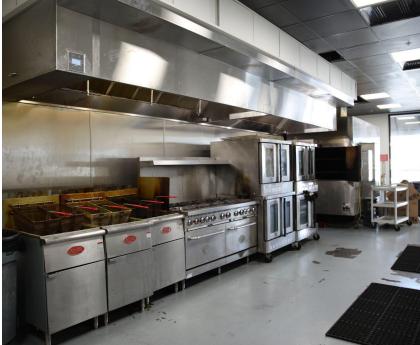

## 2nd Generation Restaurant Opportunity

- 4,852 SF Interior
- Waterfront-facing, patio potential
- Full Bar built out
- FF&E can be included
- Type 47 Liquor License transferable
- Ample surface parking with short-term stalls for carry-out