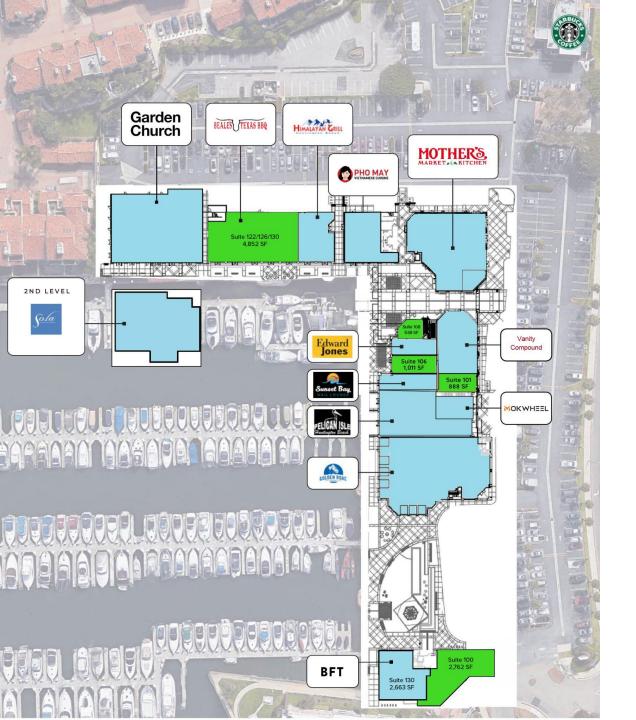

#### Site Plan

Available Spaces:

**Suite 101 -** 888 SF - Retail

**Suite 106 -** 1,011 SF - Retail

**Suite 108 -** *538 SF - Retail* 

Suite 122/126/130 - 4,852 SF

2nd Generation Restaurant

**Suite 100 -** 2,762 SF

## 2nd Generation Restaurant Opportunity

- 4,852 SF Interior
- Waterfront-facing, patio potential
- Full Bar built out
- FF&E can be included
- Type 47 Liquor License transferable
- Ample surface parking with short-term stalls for carry-out