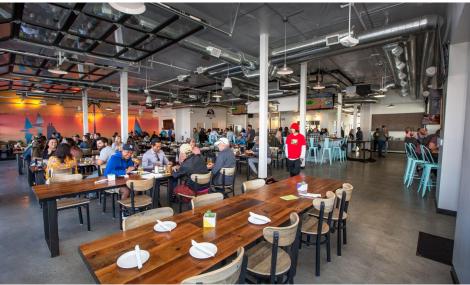

With 180-degree water views of the marina and an incredible retail and restaurant line-up, Peter's Landing is the magnet for the outdoor enthusiast, foodie and top tier local from Belmont Shore to Huntington Beach.

Thanks to its vibrant line-up, from Mother's Market to Golden Road's award-winning craft brews, Peter's Landing remains the vibrant community gathering place for some of the very best in Orange County.